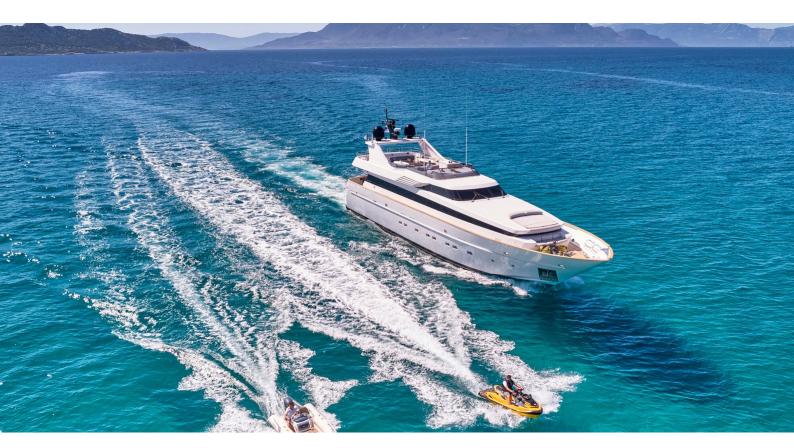

### TIGRA YACHT CHARTER

Superyacht TIGRA was built in 2004 by Cantieri di Pisa. She is a 32m / 105' Akhir 31 motor yacht with exterior design by Cantieri di Pisa . Tigra offers accommodation for up to 10 guests in 5 cabins with additional room for her crew of 6. She features a variety of amenities to ensure comfortable charter vacations. She also carries an impressive collection of toys as listed below.

### TIGRA AMENITIES & TOYS

**Exterior Bar** 

Stabilizers Underway

Sun Deck

Wi-Fi

**Swimming Platform** 

Sunpads

Air Conditioning