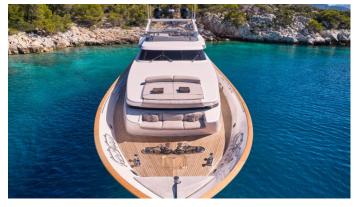

### TIGRA YACHT CHARTER

Superyacht TIGRA was built in 2004 by Cantieri di Pisa. She is a 32m / 105' Akhir 31 motor yacht with exterior design by Cantieri di Pisa . Tigra offers accommodation for up to 10 guests in 5 cabins with additional room for her crew of 6. She features a variety of amenities to ensure comfortable charter vacations. She also carries an impressive collection of toys as listed below.

### TIGRA AMENITIES & TOYS

**Exterior Bar** 

Stabilizers Underway

Sun Deck

Wi-Fi

**Swimming Platform** 

Sunpads

Air Conditioning