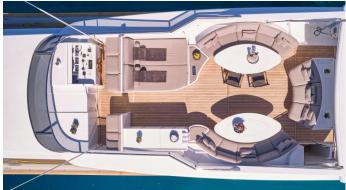

GUESTS CABINS CREW

10 5 6

CABIN CONFIGURATION

1 Master 1 VIP

2 Double/Twin

**CHARTER RATES** 

SUMMER

from

### TIGRA YACHT CHARTER

Superyacht TIGRA was built in 2004 by Cantieri di Pisa. She is a 32m / 105' Akhir 31 motor yacht with exterior design by Cantieri di Pisa . Tigra offers accommodation for up to 10 guests in 5 cabins with additional room for her crew of 6. She features a variety of amenities to ensure comfortable charter vacations. She also carries an impressive collection of toys as listed below.