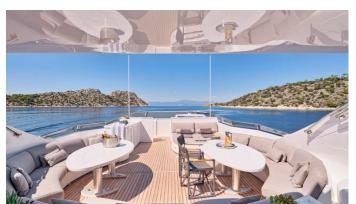

### TIGRA YACHT CHARTER

Superyacht TIGRA was built in 2004 by Cantieri di Pisa. She is a 32m / 105' Akhir 31 motor yacht with exterior design by Cantieri di Pisa . Tigra offers accommodation for up to 10 guests in 5 cabins with additional room for her crew of 6. She features a variety of amenities to ensure comfortable charter vacations. She also carries an impressive collection of toys as listed below.

### TIGRA AMENITIES & TOYS

**Exterior Bar** 

Stabilizers Underway

Sun Deck

Wi-Fi

**Swimming Platform** 

Sunpads

Air Conditioning