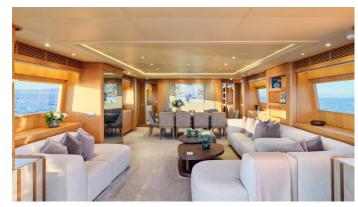

### TIGRA YACHT CHARTER

Superyacht TIGRA was built in 2004 by Cantieri di Pisa. She is a 32m / 105' Akhir 31 motor yacht with exterior design by Cantieri di Pisa . Tigra offers accommodation for up to 10 guests in 5 cabins with additional room for her crew of 6. She features a variety of amenities to ensure comfortable charter vacations. She also carries an impressive collection of toys as listed below.

### TIGRA AMENITIES & TOYS

**Exterior Bar** 

Stabilizers Underway

Sun Deck

Wi-Fi

**Swimming Platform** 

Sunpads

Air Conditioning