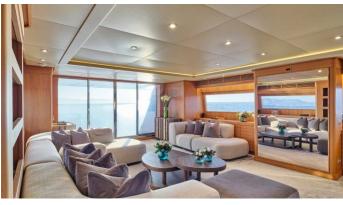

### TIGRA YACHT CHARTER

Superyacht TIGRA was built in 2004 by Cantieri di Pisa. She is a 32m / 105' Akhir 31 motor yacht with exterior design by Cantieri di Pisa . Tigra offers accommodation for up to 10 guests in 5 cabins with additional room for her crew of 6. She features a variety of amenities to ensure comfortable charter vacations. She also carries an impressive collection of toys as listed below.

### TIGRA AMENITIES & TOYS

**Exterior Bar** 

Stabilizers Underway

Sun Deck

Wi-Fi

**Swimming Platform** 

Sunpads

Air Conditioning