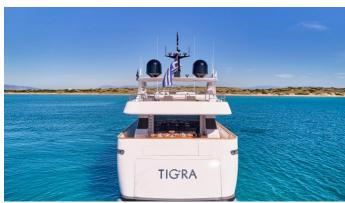

# **TIGRA**

Yacht Charter Details for 'Tigra', the 32m Superyacht built by Cantieri di Pisa

**SPECIFICATIONS** 

LENGTH 32m / 105'

BEAM DRAFT 7.05m / 23'2 1.8m / 5'11

YEAR REFIT 2004 2023

CRUISING SPEED 19 Knots ACCOMMODATION

### TIGRA YACHT CHARTER

Superyacht TIGRA was built in 2004 by Cantieri di Pisa. She is a 32m / 105' Akhir 31 motor yacht with exterior design by Cantieri di Pisa . Tigra offers accommodation for up to 10 guests in 5 cabins with additional room for her crew of 6. She features a variety of amenities to ensure comfortable charter vacations. She also carries an impressive collection of toys as listed below.