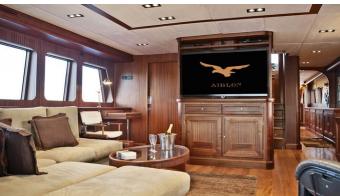

## AIGLON YACHT CHARTER

Superyacht AIGLON was built in 1970 by Abeking & Rasmussen. She is a 45m / 147'8 Custom sail yacht with exterior design by André Mauric . Aiglon offers accommodation for up to 7 guests in cabins with additional room for her crew of 6. She features a variety of amenities to ensure comfortable charter vacations. She also carries an impressive collection of toys as listed below.

## **AIGLON AMENITIES & TOYS**

For a full up-to-date list of leisure facilities or amenities onboard Sail Yacht Aiglon please contact your Yacht Charter Broker prior to booking your vacation. If there is a particular water toy that you would like, but it is not listed, then it may be possible to rent this equipment for you.