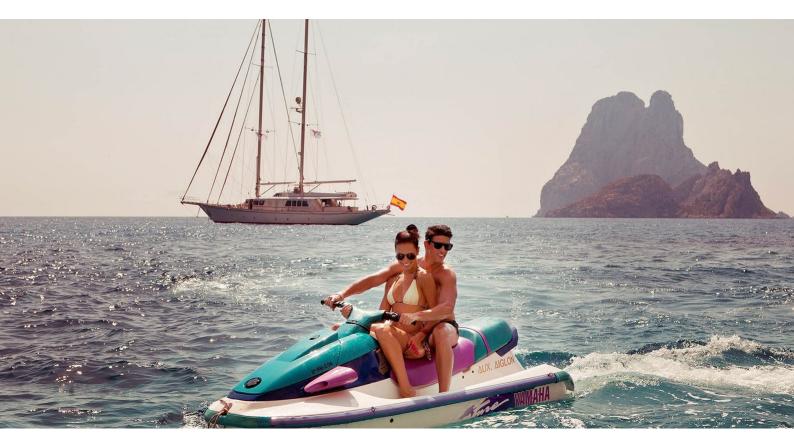

## AIGLON YACHT CHARTER

Superyacht AIGLON was built in 1970 by Abeking & Rasmussen. She is a 45m / 147'8 Custom sail yacht with exterior design by André Mauric . Aiglon offers accommodation for up to 7 guests in cabins with additional room for her crew of 6. She features a variety of amenities to ensure comfortable charter vacations. She also carries an impressive collection of toys as listed below.