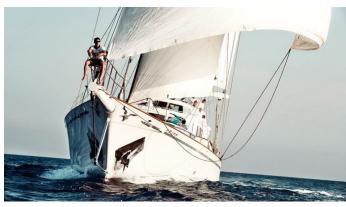

## AIGLON YACHT CHARTER

Superyacht AIGLON was built in 1970 by Abeking & Rasmussen. She is a 45m / 147'8 Custom sail yacht with exterior design by André Mauric . Aiglon offers accommodation for up to 7 guests in cabins with additional room for her crew of 6. She features a variety of amenities to ensure comfortable charter vacations. She also carries an impressive collection of toys as listed below.