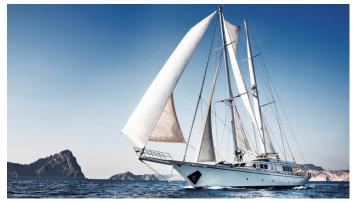

## **AIGLON**

Yacht Charter Details for 'Aiglon', the 45m Superyacht built by Abeking & Rasmussen

**SPECIFICATIONS** 

LENGTH 45m / 147'8

BEAM DRAFT 7.6m / 24'11 3.8m / 12'6

YEAR REFIT 1970 2009

CRUISING SPEED 11 Knots **ACCOMMODATION** 

## AIGLON YACHT CHARTER

Superyacht AIGLON was built in 1970 by Abeking & Rasmussen. She is a 45m / 147'8 Custom sail yacht with exterior design by André Mauric . Aiglon offers accommodation for up to 7 guests in cabins with additional room for her crew of 6. She features a variety of amenities to ensure comfortable charter vacations. She also carries an impressive collection of toys as listed below.