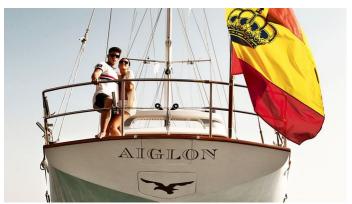

## **AIGLON**

Yacht Charter Details for 'Aiglon', the 45m Superyacht built by Abeking & Rasmussen

**SPECIFICATIONS** 

LENGTH 45m / 147'8

BEAM DRAFT 7.6m / 24'11 3.8m / 12'6

YEAR REFIT 1970 2009

CRUISING SPEED 11 Knots **ACCOMMODATION** 

## AIGLON YACHT CHARTER

Superyacht AIGLON was built in 1970 by Abeking & Rasmussen. She is a 45m / 147'8 Custom sail yacht with exterior design by André Mauric . Aiglon offers accommodation for up to 7 guests in cabins with additional room for her crew of 6. She features a variety of amenities to ensure comfortable charter vacations. She also carries an impressive collection of toys as listed below.