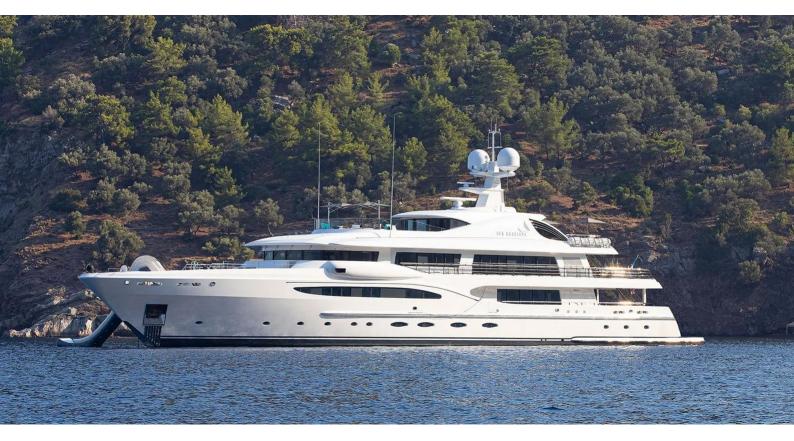

## SEA RHAPSODY

Yacht Charter Details for 'Sea Rhapsody', the 65m Superyacht built by Amels

**SPECIFICATIONS** 

**LENGTH** 65m / 213'3

BEAM DRAFT 11.88m / 39' 3.85m / 12'8

YEAR REFIT 2012 2020

CRUISING SPEED 13 Knots **ACCOMMODATION** 

GUESTS CABINS CREW

.2 6 18

CABIN CONFIGURATION

1 Master 2 VIP 1 Double 2 Twin NOT FOR CHARTER

This is yacht is not available for charter

FOR MORE INFORMATION:

or SCAN QR CODE

MORE PHOTOS, VIDEO OR INTERACTIVE DECK PLANS: