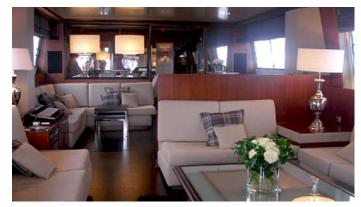

#### QUEEN SOUTH YACHT CHARTER

Superyacht QUEEN SOUTH was built in 1988 by Versilcraft. She is a 30.99m / 101'8 motor yacht with exterior design by . Queen South offers accommodation for up to 10 guests in 4 cabins with additional room for her crew of 5. She features a variety of amenities to ensure comfortable charter vacations, including, Air Conditioning & WiFi connection on board. She also carries an impressive collection of toys as listed below.

## QUEEN SOUTH AMENITIES & TOYS

Wi-Fi

Air Conditioning

For a full up-to-date list of leisure facilities or amenities onboard Motor Yacht Queen South please contact your Yacht Charter Broker prior to booking your vacation. If there is a particular water toy that you would like, but it is not listed, then it may be possible to rent this equipment for you.