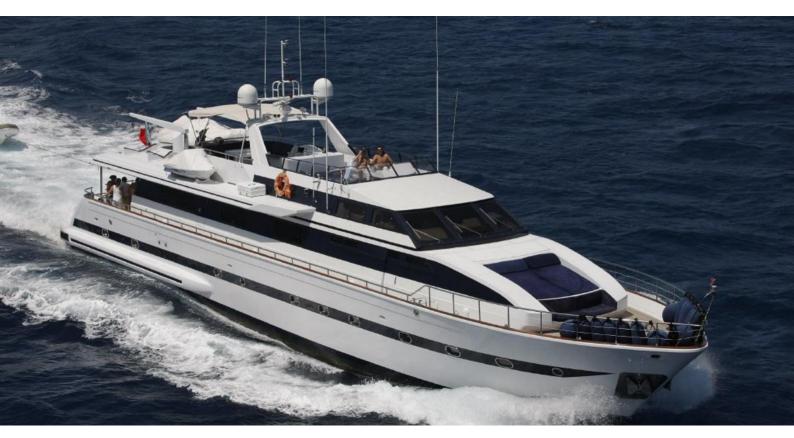

# **QUEEN SOUTH**

Yacht Charter Details for 'Queen South', the 30.99m Superyacht built by Versilcraft

**SPECIFICATIONS** 

LENGTH

30.99m / 101'8

BEAM DRAFT

6.1m / 20' 1.8m / 5'11

YEAR REFIT 1988 2009

#### QUEEN SOUTH YACHT CHARTER

Superyacht QUEEN SOUTH was built in 1988 by Versilcraft. She is a 30.99m / 101'8 motor yacht with exterior design by . Queen South offers accommodation for up to 10 guests in 4 cabins with additional room for her crew of 5. She features a variety of amenities to ensure comfortable charter vacations, including, Air Conditioning & WiFi connection on board. She also carries an impressive collection of toys as listed below.