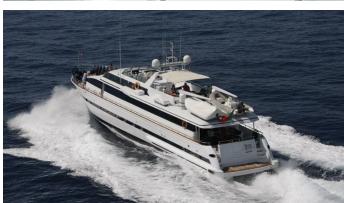

# **QUEEN SOUTH**

Yacht Charter Details for 'Queen South', the 30.99m Superyacht built by Versilcraft

**SPECIFICATIONS** 

LENGTH

30.99m / 101'8

BEAM DRAFT

6.1m / 20' 1.8m / 5'11

YEAR REFIT 1988 2009

#### QUEEN SOUTH YACHT CHARTER

Superyacht QUEEN SOUTH was built in 1988 by Versilcraft. She is a 30.99m / 101'8 motor yacht with exterior design by . Queen South offers accommodation for up to 10 guests in 4 cabins with additional room for her crew of 5. She features a variety of amenities to ensure comfortable charter vacations, including, Air Conditioning & WiFi connection on board. She also carries an impressive collection of toys as listed below.