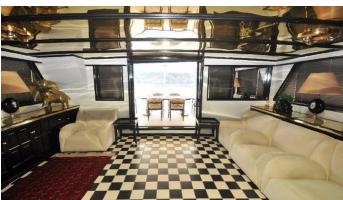

## **ESPERANZA YACHT CHARTER**

Superyacht ESPERANZA was built in 1984 by Lloyds Ships. She is a 36m / 118'1 motor yacht with exterior design by and interior styling by Roy Sklarin . Esperanza offers accommodation for up to 8 guests in 4 cabins with additional room for her crew of 5. She features a variety of amenities to ensure comfortable charter vacations, includingAir Conditioning. She also carries an impressive collection of toys as listed below.