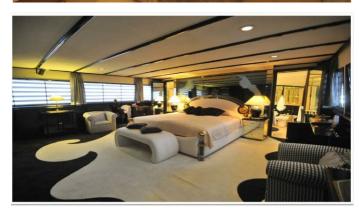

GUESTS CABINS CREW

8 4 5

CABIN CONFIGURATION

1 Master1 VIP1 Double1 Twin

**CHARTER RATES** 

SUMMER

from

€35,000 / week + expenses

## **ESPERANZA YACHT CHARTER**

Superyacht ESPERANZA was built in 1984 by Lloyds Ships. She is a 36m / 118'1 motor yacht with exterior design by and interior styling by Roy Sklarin . Esperanza offers accommodation for up to 8 guests in 4 cabins with additional room for her crew of 5. She features a variety of amenities to ensure comfortable charter vacations, includingAir Conditioning. She also carries an impressive collection of toys as listed below.