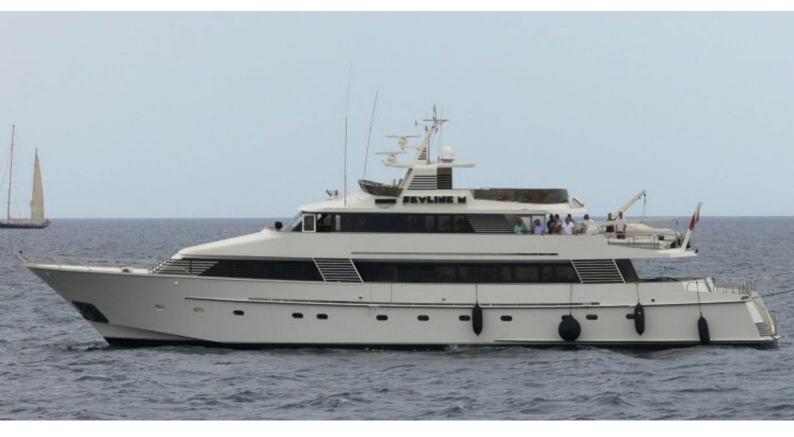

# **ESPERANZA**

Yacht Charter Details for 'Esperanza', the 36m Superyacht built by Lloyds Ships

**SPECIFICATIONS** 

**LENGTH** 36m / 118'1

BEAM DRAFT 7.6m / 24'11 2.2m / 7'3

YEAR REFIT 1984 2013

CRUISING SPEED 13 Knots **ACCOMMODATION** 

## **ESPERANZA YACHT CHARTER**

Superyacht ESPERANZA was built in 1984 by Lloyds Ships. She is a 36m / 118'1 motor yacht with exterior design by and interior styling by Roy Sklarin . Esperanza offers accommodation for up to 8 guests in 4 cabins with additional room for her crew of 5. She features a variety of amenities to ensure comfortable charter vacations, includingAir Conditioning. She also carries an impressive collection of toys as listed below.