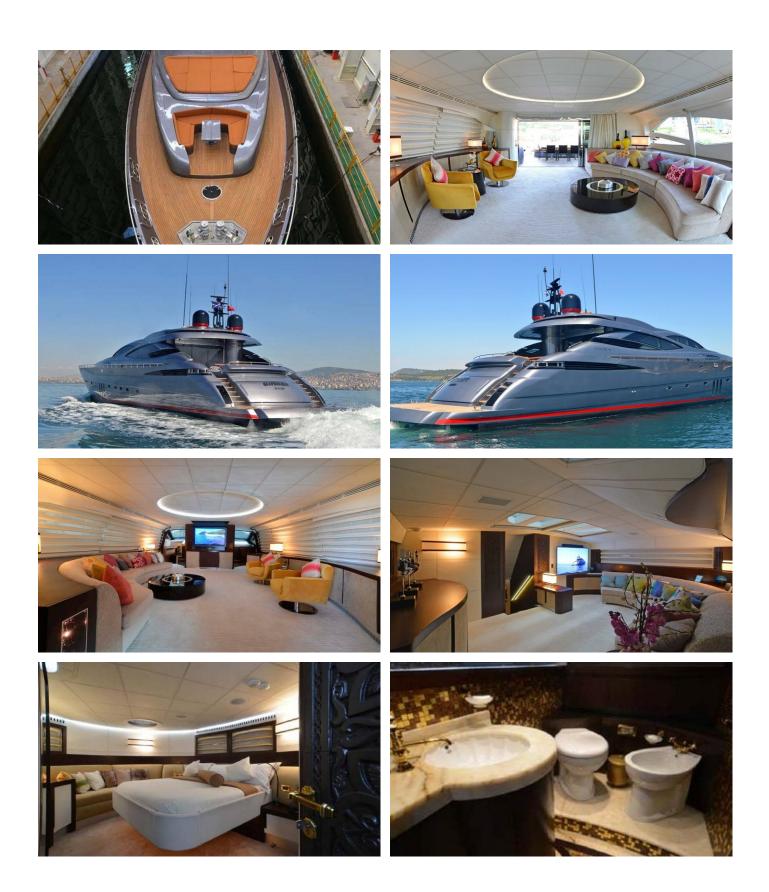

## GINGER YACHT CHARTER

Superyacht GINGER was built in 2006 by Pershing. She is a 35.37m / 116'1 Pershing 115 motor yacht with exterior design by Fulvio de Simoni . Ginger offers accommodation for up to 10 guests in 4 cabins with additional room for her crew of 5. She features a variety of amenities to ensure comfortable charter vacations, including, Foredeck Seating & Table, Air Conditioning, Stabilisers underway, Stabilizers at Anchor & WiFi connection on board. She also carries an impressive collection of toys as listed below.