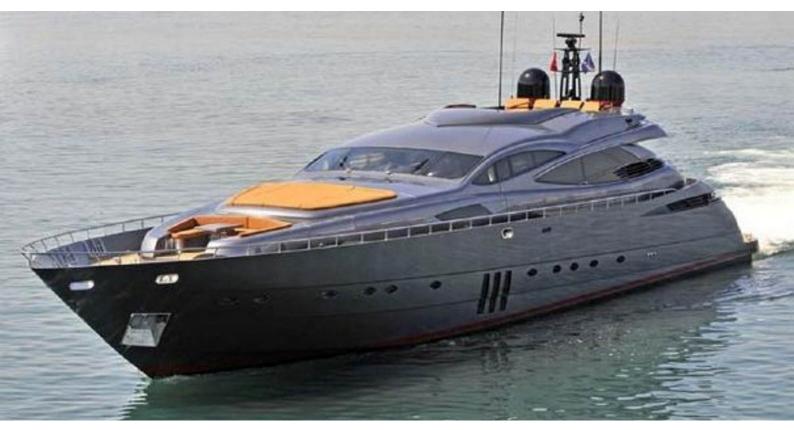

## GINGER YACHT CHARTER

Superyacht GINGER was built in 2006 by Pershing. She is a 35.37m / 116'1 Pershing 115 motor yacht with exterior design by Fulvio de Simoni . Ginger offers accommodation for up to 10 guests in 4 cabins with additional room for her crew of 5. She features a variety of amenities to ensure comfortable charter vacations, including, Foredeck Seating & Table, Air Conditioning, Stabilisers underway, Stabilizers at Anchor & WiFi connection on board. She also carries an impressive collection of toys as listed below.