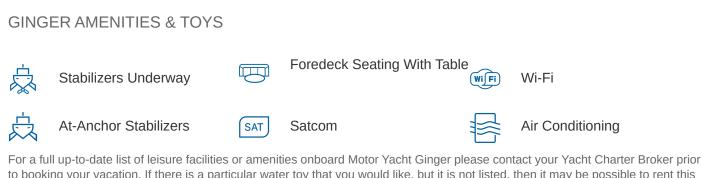

## GINGER YACHT CHARTER

Superyacht GINGER was built in 2006 by Pershing. She is a 35.37m / 116'1 Pershing 115 motor yacht with exterior design by Fulvio de Simoni . Ginger offers accommodation for up to 10 guests in 4 cabins with additional room for her crew of 5. She features a variety of amenities to ensure comfortable charter vacations, including, Foredeck Seating & Table, Air Conditioning, Stabilisers underway, Stabilizers at Anchor & WiFi connection on board. She also carries an impressive collection of toys as listed below.

to booking your vacation. If there is a particular water toy that you would like, but it is not listed, then it may be possible to rent this equipment for you.

MORE TENDERS, TOYS & YACHT AMMENITIES INFO: