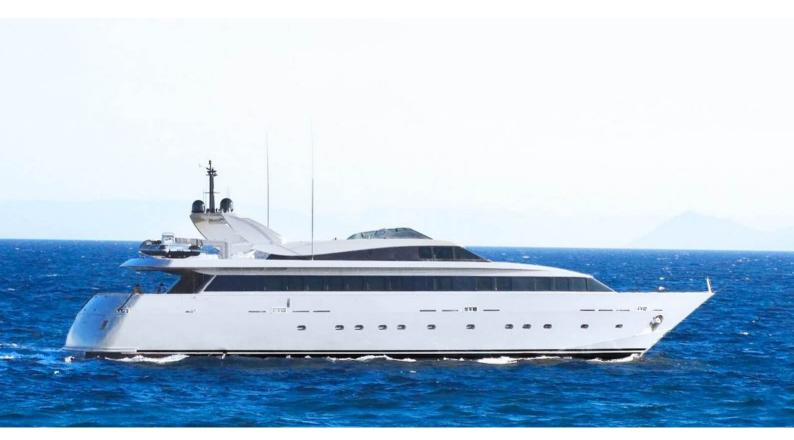

# **NOVA**

Yacht Charter Details for 'Nova', the 35.2m Superyacht built by Mondo Marine

#### **SPECIFICATIONS**

LENGTH 35.2m / 115'6

BEAM DRAFT 2.4m / 7'10 7.5m / 24'7

REFIT

2025

YEAR 1998

CRUISING SPEED 24 Knots

ACCOMMODATION

### NOVA YACHT CHARTER

Superyacht NOVA was built in 1998 by Mondo Marine. She is a 35.2m / 115'6 motor yacht with exterior design by Aldo Cichero and interior styling by Aldo Cichero . Nova offers accommodation for up to 12 guests in 5 cabins with additional room for her crew of 7. She features a variety of amenities to ensure comfortable charter vacations, including, Air Conditioning, WiFi connection on board, Sun Deck & Sunpads. She also carries an impressive collection of toys as listed below.