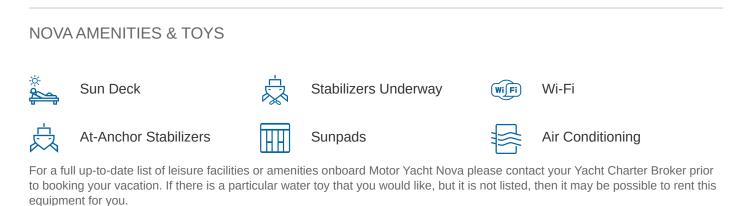

### NOVA YACHT CHARTER

Superyacht NOVA was built in 1998 by Mondo Marine. She is a 35.2m / 115'6 motor yacht with exterior design by Aldo Cichero and interior styling by Aldo Cichero . Nova offers accommodation for up to 12 guests in 5 cabins with additional room for her crew of 7. She features a variety of amenities to ensure comfortable charter vacations, including, Air Conditioning, WiFi connection on board, Sun Deck & Sunpads. She also carries an impressive collection of toys as listed below.

MORE TENDERS, TOYS & YACHT AMMENITIES INFO: