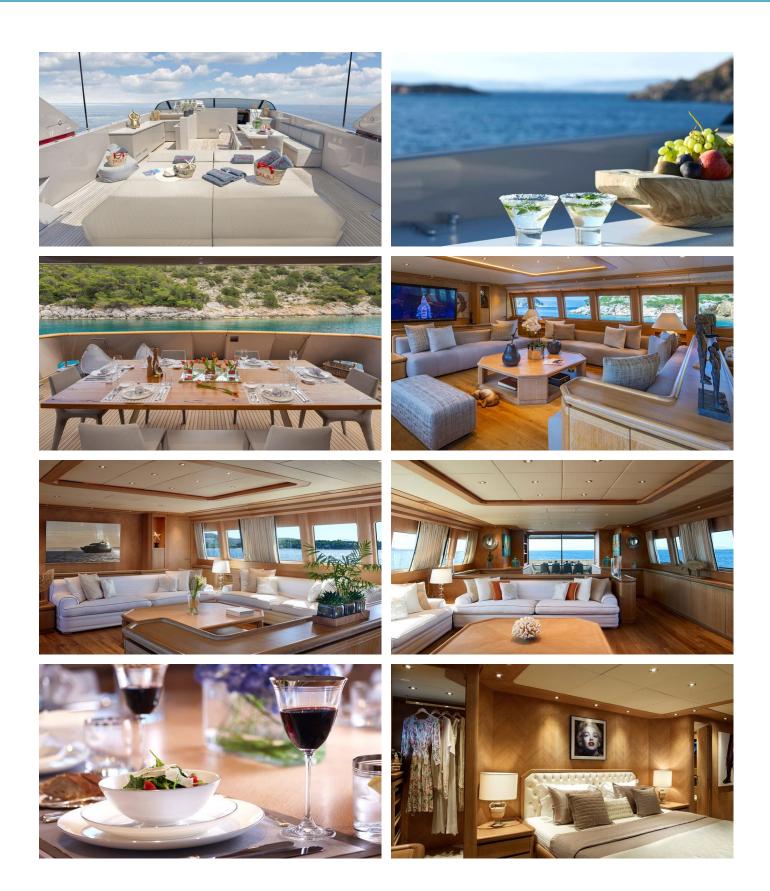

### NOVA YACHT CHARTER

Superyacht NOVA was built in 1998 by Mondo Marine. She is a 35.2m / 115'6 motor yacht with exterior design by Aldo Cichero and interior styling by Aldo Cichero . Nova offers accommodation for up to 12 guests in 5 cabins with additional room for her crew of 7. She features a variety of amenities to ensure comfortable charter vacations, including, Air Conditioning, WiFi connection on board, Sun Deck & Sunpads. She also carries an impressive collection of toys as listed below.