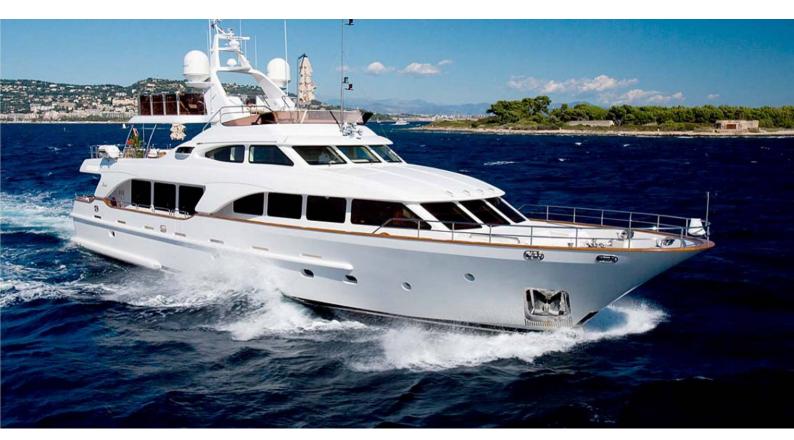

#### **BW YACHT CHARTER**

Superyacht BW was built in 2007 by Benetti. She is a 30.23m / 99'2 Tradition 100' motor yacht with exterior design by Stefano Righini and interior styling by Zuretti . BW offers accommodation for up to 8 guests in 4 cabins with additional room for her crew of 6. She features a variety of amenities to ensure comfortable charter vacations, including, Air Conditioning, WiFi connection on board, Stabilisers underway, Stabilizers at Anchor, Beach Club, Bow Thruster, Hydraulic Swim Platform & Sun Deck. She also carries an impressive collection of toys as listed below.