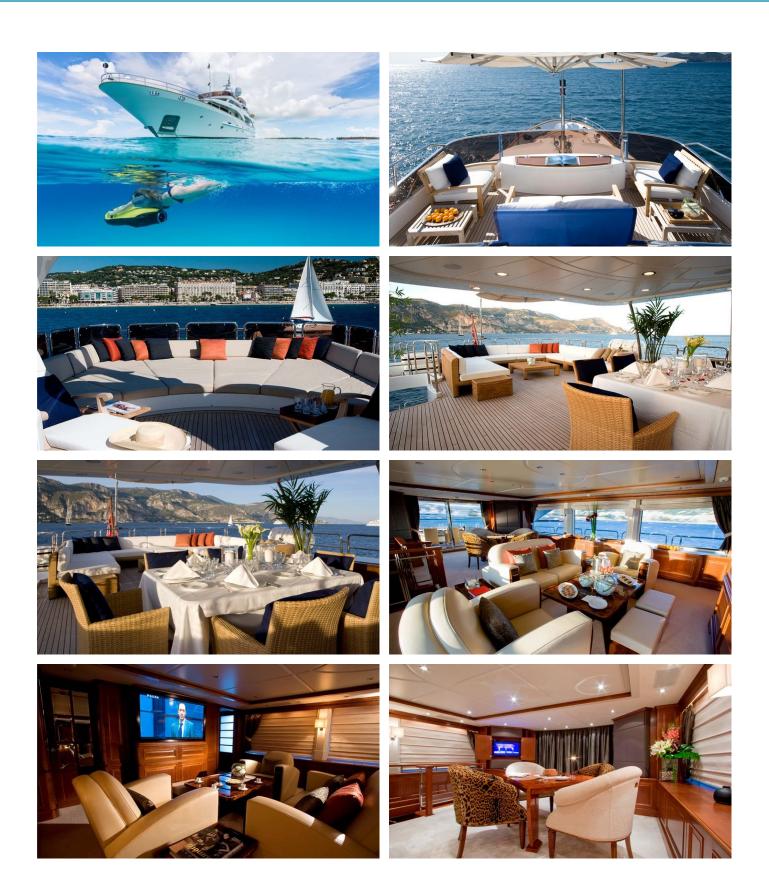

#### **BW YACHT CHARTER**

Superyacht BW was built in 2007 by Benetti. She is a 30.23m / 99'2 Tradition 100' motor yacht with exterior design by Stefano Righini and interior styling by Zuretti . BW offers accommodation for up to 8 guests in 4 cabins with additional room for her crew of 6. She features a variety of amenities to ensure comfortable charter vacations, including, Air Conditioning, WiFi connection on board, Stabilisers underway, Stabilizers at Anchor, Beach Club, Bow Thruster, Hydraulic Swim Platform & Sun Deck. She also carries an impressive collection of toys as listed below.