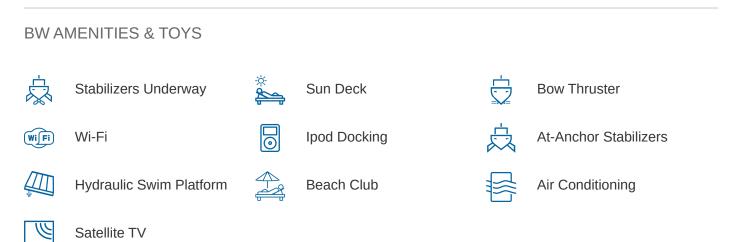

#### **BW YACHT CHARTER**

Superyacht BW was built in 2007 by Benetti. She is a 30.23m / 99'2 Tradition 100' motor yacht with exterior design by Stefano Righini and interior styling by Zuretti . BW offers accommodation for up to 8 guests in 4 cabins with additional room for her crew of 6. She features a variety of amenities to ensure comfortable charter vacations, including, Air Conditioning, WiFi connection on board, Stabilisers underway, Stabilizers at Anchor, Beach Club, Bow Thruster, Hydraulic Swim Platform & Sun Deck. She also carries an impressive collection of toys as listed below.

For a full up-to-date list of leisure facilities or amenities onboard Motor Yacht BW please contact your Yacht Charter Broker prior to booking your vacation. If there is a particular water toy that you would like, but it is not listed, then it may be possible to rent this equipment for you.