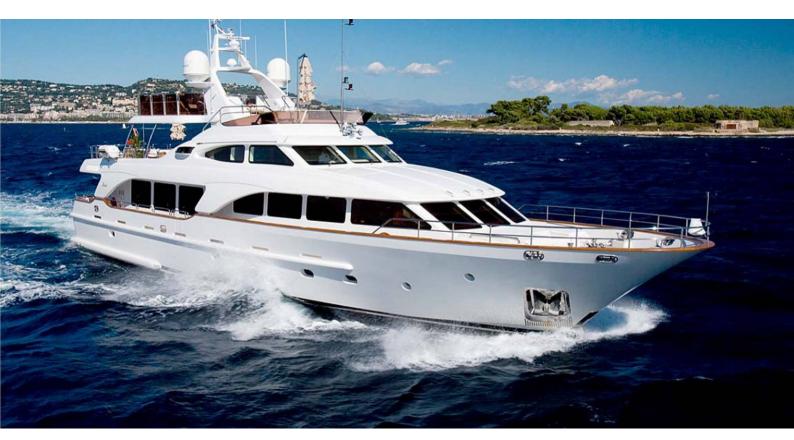

# BW

Yacht Charter Details for 'BW', the 30.23m Superyacht built by Benetti

#### **BW YACHT CHARTER**

Superyacht BW was built in 2007 by Benetti. She is a 30.23m / 99'2 Tradition 100' motor yacht with exterior design by Stefano Righini and interior styling by Zuretti . BW offers accommodation for up to 8 guests in 4 cabins with additional room for her crew of 6. She features a variety of amenities to ensure comfortable charter vacations, including, Air Conditioning, WiFi connection on board, Stabilisers underway, Stabilizers at Anchor, Beach Club, Bow Thruster, Hydraulic Swim Platform & Sun Deck. She also carries an impressive collection of toys as listed below.