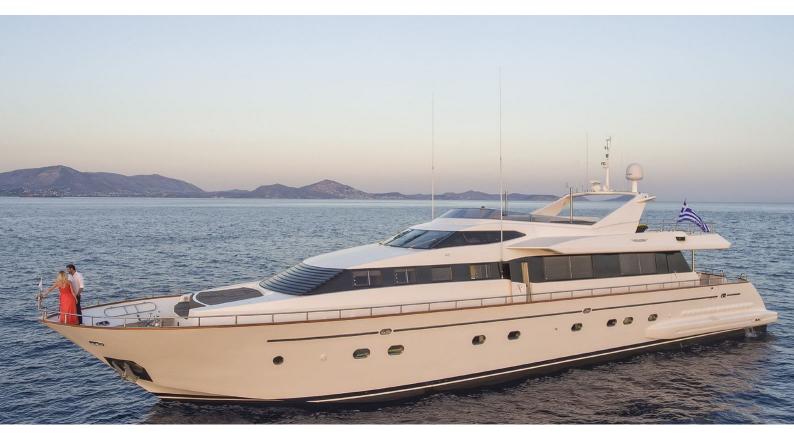

## **MANTRA**

Yacht Charter Details for 'Mantra', the 30.7m Superyacht built by Falcon Yachts

**SPECIFICATIONS** 

LENGTH

30.7m / 100'9

BEAM DRAFT

6.45m / 21'2 2.6m / 8'6

YEAR REFIT 2002 2022

## MANTRA YACHT CHARTER

Superyacht MANTRA was built in 2002 by Falcon Yachts. She is a 30.7m / 100'9 Falcon 100 motor yacht with exterior design by Stefano Righini and interior styling by Stefano Righini . Mantra offers accommodation for up to 12 guests in 5 cabins with additional room for her crew of 6. She features a variety of amenities to ensure comfortable charter vacations. She also carries an impressive collection of toys as listed below.