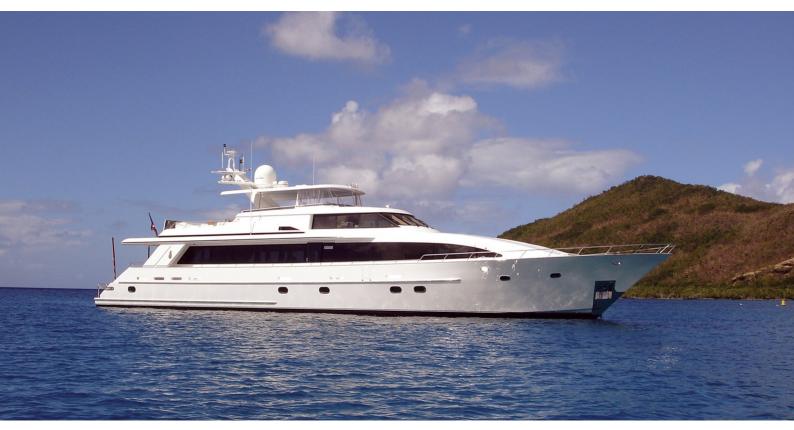

# SANS SOUCI

Yacht Charter Details for 'Sans Souci', the 35.05m Superyacht built by Crescent Yachts

#### **SPECIFICATIONS**

LENGTH 35.05m / 115'

BEAM DRAFT 2.16m / 7'1 7.65m / 25'1

YEAR REFIT 1996 2010

CRUISING SPEED 17 Knots

CABIN CONFIGURATION