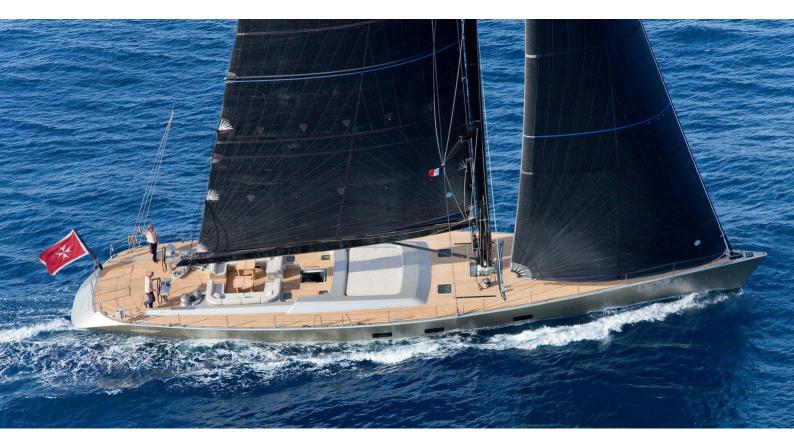

## **RUNNING ON FAITH**

Yacht Charter Details for 'Running On Faith', the 30.45m Superyacht built by Wally

**SPECIFICATIONS** 

LENGTH

30.45m / 99'11

BEAM DRAFT

6.71m / 22' 4.5m / 14'9

YEAR REFIT 2002 2019

## RUNNING ON FAITH YACHT CHARTER

Superyacht RUNNING ON FAITH was built in 2002 by Wally. She is a 30.45m / 99'11 sail yacht with exterior design by German Frers and interior styling by Foster & Partners . Running On Faith offers accommodation for up to 6 guests in 3 cabins with additional room for her crew of 4. She features a variety of amenities to ensure comfortable charter vacations, includingAir Conditioning. She also carries an impressive collection of toys as listed below.