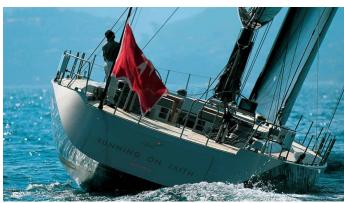

## **RUNNING ON FAITH**

Yacht Charter Details for 'Running On Faith', the 30.45m Superyacht built by Wally

**SPECIFICATIONS** 

LENGTH

30.45m / 99'11

BEAM DRAFT

6.71m / 22' 4.5m / 14'9

YEAR REFIT 2002 2019

## RUNNING ON FAITH YACHT CHARTER

Superyacht RUNNING ON FAITH was built in 2002 by Wally. She is a 30.45m / 99'11 sail yacht with exterior design by German Frers and interior styling by Foster & Partners . Running On Faith offers accommodation for up to 6 guests in 3 cabins with additional room for her crew of 4. She features a variety of amenities to ensure comfortable charter vacations, includingAir Conditioning. She also carries an impressive collection of toys as listed below.