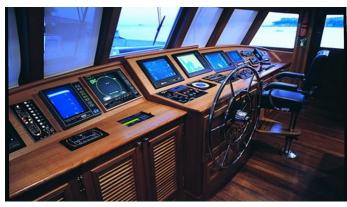

## NIBANI YACHT CHARTER

Superyacht NIBANI was built in 1971 by Maritima de Axpe. She is a 40m / 131'3 motor yacht with exterior design by Arthur de Fever and interior styling by Puleo Inc. International Yacht Design . Nibani offers accommodation for up to 10 guests in cabins with additional room for her crew of 9. She features a variety of amenities to ensure comfortable charter vacations. She also carries an impressive collection of toys as listed below.