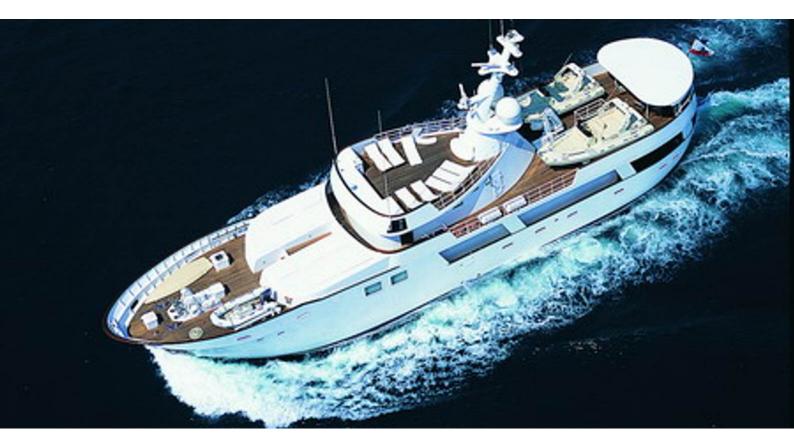

## **NIBANI**

Yacht Charter Details for 'Nibani', the 40m Superyacht built by Maritima de Axpe

**SPECIFICATIONS** 

**LENGTH** 40m / 131'3

BEAM DRAFT 7.3m / 23'11 3.5m / 11'6

YEAR REFIT 1971

CRUISING SPEED 10 Knots **ACCOMMODATION** 

## NIBANI YACHT CHARTER

Superyacht NIBANI was built in 1971 by Maritima de Axpe. She is a 40m / 131'3 motor yacht with exterior design by Arthur de Fever and interior styling by Puleo Inc. International Yacht Design . Nibani offers accommodation for up to 10 guests in cabins with additional room for her crew of 9. She features a variety of amenities to ensure comfortable charter vacations. She also carries an impressive collection of toys as listed below.