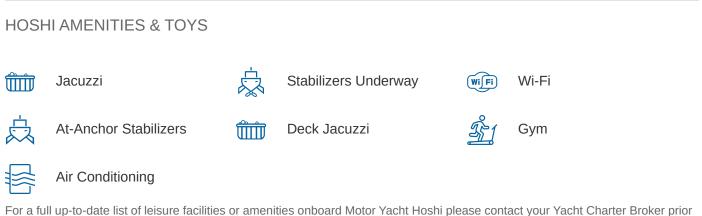

### HOSHI YACHT CHARTER

Superyacht HOSHI was built in 2000 by Benetti. She is a 35.05m / 115' Classic 115' motor yacht with exterior design by Stefano Righini and interior styling by Zuretti . Hoshi offers accommodation for up to 10 guests in 5 cabins with additional room for her crew of 6. She features a variety of amenities to ensure comfortable charter vacations, including, Air Conditioning, WiFi connection on board, Deck Jacuzzi, Gym/exercise equipment, Stabilisers underway & Stabilizers at Anchor. She also carries an impressive collection of toys as listed below.

For a full up-to-date list of leisure facilities or amenities onboard Motor Yacht Hoshi please contact your Yacht Charter Broker prior to booking your vacation. If there is a particular water toy that you would like, but it is not listed, then it may be possible to rent this equipment for you.