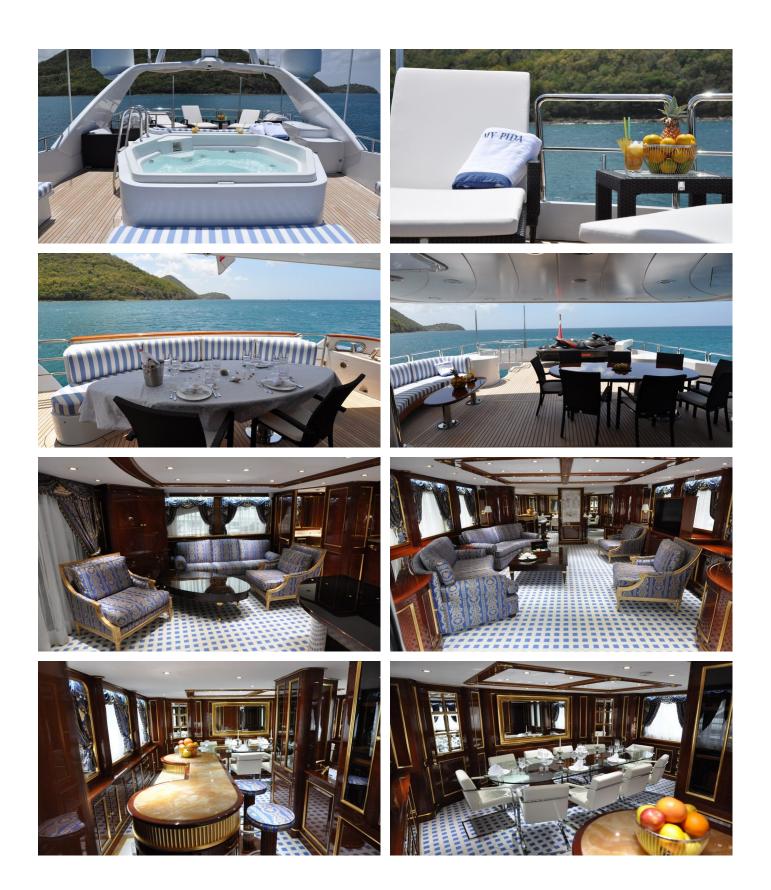

### HOSHI YACHT CHARTER

Superyacht HOSHI was built in 2000 by Benetti. She is a 35.05m / 115' Classic 115' motor yacht with exterior design by Stefano Righini and interior styling by Zuretti . Hoshi offers accommodation for up to 10 guests in 5 cabins with additional room for her crew of 6. She features a variety of amenities to ensure comfortable charter vacations, including, Air Conditioning, WiFi connection on board, Deck Jacuzzi, Gym/exercise equipment, Stabilisers underway & Stabilizers at Anchor. She also carries an impressive collection of toys as listed below.