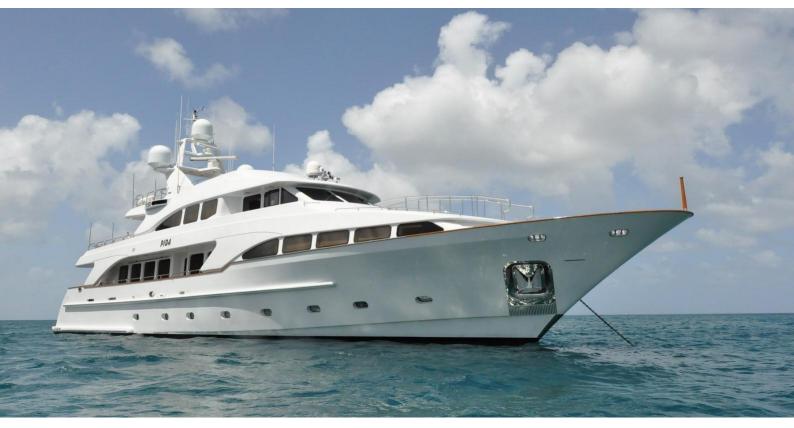

## HOSHI

Yacht Charter Details for 'Hoshi', the 35.05m Superyacht built by Benetti

### HOSHI YACHT CHARTER

Superyacht HOSHI was built in 2000 by Benetti. She is a 35.05m / 115' Classic 115' motor yacht with exterior design by Stefano Righini and interior styling by Zuretti . Hoshi offers accommodation for up to 10 guests in 5 cabins with additional room for her crew of 6. She features a variety of amenities to ensure comfortable charter vacations, including, Air Conditioning, WiFi connection on board, Deck Jacuzzi, Gym/exercise equipment, Stabilisers underway & Stabilizers at Anchor. She also carries an impressive collection of toys as listed below.