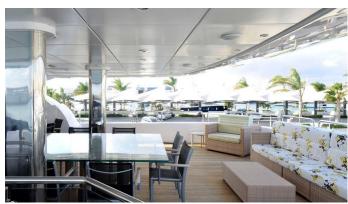

## SAMURAI ONE YACHT CHARTER

Superyacht SAMURAI ONE was built in 2007 by Astondoa. She is a 43.58m / 143' motor yacht with exterior design by Astondoa and interior styling by Cristiano Gatto Design . Samurai One offers accommodation for up to 12 guests in 6 cabins with additional room for her crew of 4. She features a variety of amenities to ensure comfortable charter vacations, including, Air Conditioning, Deck Jacuzzi, WiFi connection on board, Gym/exercise equipment, Stabilisers underway & Stabilizers at Anchor. She also carries an impressive collection of toys as listed below.

#### SAMURAI ONE AMENITIES & TOYS

Jacuzzi

Stabilizers Underway

Wi-Fi

At-Anchor Stabilizers

Deck Jacuzzi

Gym

Air Conditioning