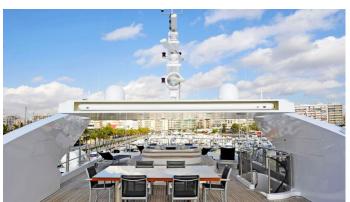

## SAMURAI ONE YACHT CHARTER

Superyacht SAMURAI ONE was built in 2007 by Astondoa. She is a 43.58m / 143' motor yacht with exterior design by Astondoa and interior styling by Cristiano Gatto Design . Samurai One offers accommodation for up to 12 guests in 6 cabins with additional room for her crew of 4. She features a variety of amenities to ensure comfortable charter vacations, including, Air Conditioning, Deck Jacuzzi, WiFi connection on board, Gym/exercise equipment, Stabilisers underway & Stabilizers at Anchor. She also carries an impressive collection of toys as listed below.