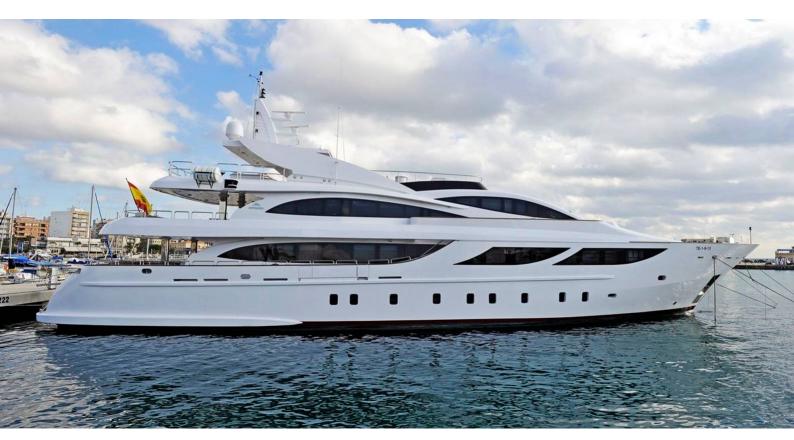

# SAMURAI ONE

Yacht Charter Details for 'Samurai One', the 43.58m Superyacht built by Astondoa

**SPECIFICATIONS** 

LENGTH 43.58m / 143'

BEAM DRAFT 8.6m / 28'3 2.2m / 7'3

YEAR REFIT 2007 2011

CRUISING SPEED 12 Knots **ACCOMMODATION** 

## SAMURAI ONE YACHT CHARTER

Superyacht SAMURAI ONE was built in 2007 by Astondoa. She is a 43.58m / 143' motor yacht with exterior design by Astondoa and interior styling by Cristiano Gatto Design . Samurai One offers accommodation for up to 12 guests in 6 cabins with additional room for her crew of 4. She features a variety of amenities to ensure comfortable charter vacations, including, Air Conditioning, Deck Jacuzzi, WiFi connection on board, Gym/exercise equipment, Stabilisers underway & Stabilizers at Anchor. She also carries an impressive collection of toys as listed below.