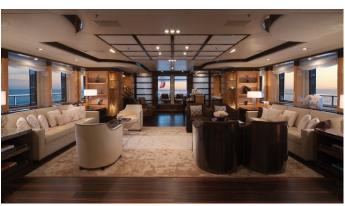

## **VISION**

Yacht Charter Details for 'Vision', the 59.99m Superyacht built by Benetti

**SPECIFICATIONS** 

LENGTH

59.99m / 196'10

BEAM DRAFT

10.4m / 34'1 3.4m / 11'2

YEAR REFIT 2011 2025