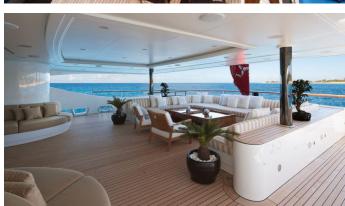

## **VISION**

Yacht Charter Details for 'Vision', the 59.99m Superyacht built by Benetti

**SPECIFICATIONS** 

LENGTH

59.99m / 196'10

BEAM DRAFT

10.4m / 34'1 3.4m / 11'2

YEAR REFIT 2011 2025