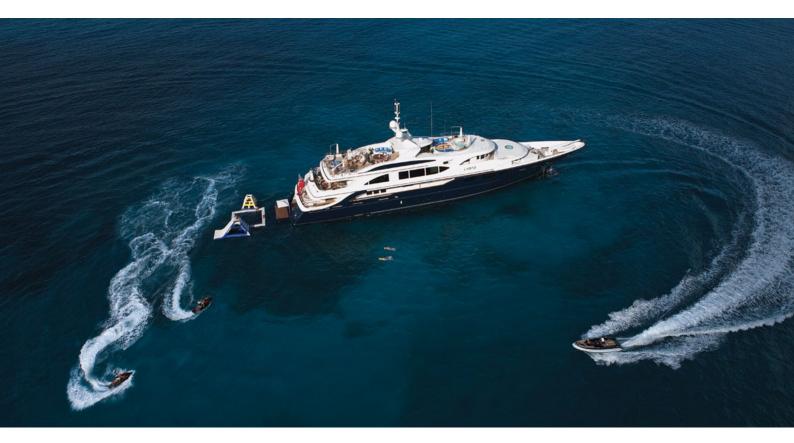

## **VISION**

Yacht Charter Details for 'Vision', the 59.99m Superyacht built by Benetti

**SPECIFICATIONS** 

LENGTH

59.99m / 196'10

BEAM DRAFT

10.4m / 34'1 3.4m / 11'2

YEAR REFIT 2011 2025

CRUISING SPEED

13.5 Knots

ACCOMMODATION

GUESTS CABINS CREW

12

6

15

CABIN CONFIGURATION