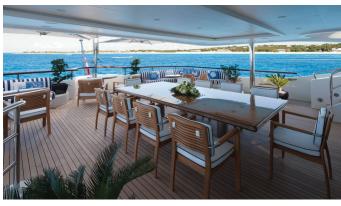

## **VISION**

Yacht Charter Details for 'Vision', the 59.99m Superyacht built by Benetti

**SPECIFICATIONS** 

LENGTH

59.99m / 196'10

BEAM DRAFT

10.4m / 34'1 3.4m / 11'2

YEAR REFIT 2011 2025