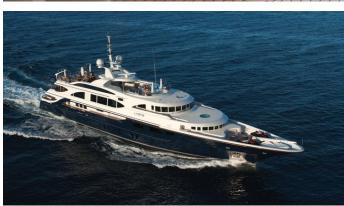

## **VISION**

Yacht Charter Details for 'Vision', the 59.99m Superyacht built by Benetti

**SPECIFICATIONS** 

LENGTH

59.99m / 196'10

BEAM DRAFT

10.4m / 34'1 3.4m / 11'2

YEAR REFIT 2011 2025

CRUISING SPEED

13.5 Knots

ACCOMMODATION

GUESTS CABINS CREW

12

6

15

CABIN CONFIGURATION