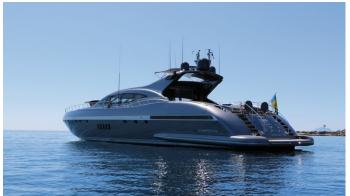

## JFF YACHT CHARTER

Superyacht JFF was built in 2001 by Overmarine. She is a 33.5m / 109'11 Mangusta 108 motor yacht with exterior design by Stefano Righini . JFF offers accommodation for up to 8 guests in 3 cabins with additional room for her crew of 5. She features a variety of amenities to ensure comfortable charter vacations, including, Air Conditioning & WiFi connection on board. She also carries an impressive collection of toys as listed below.