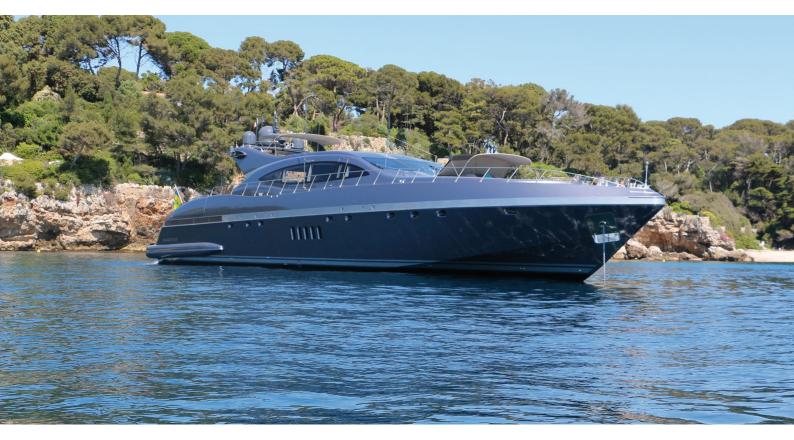

**JFF** 

Yacht Charter Details for 'JFF', the 33.5m Superyacht built by Overmarine

**SPECIFICATIONS** 

LENGTH

33.5m / 109'11

**BEAM** DRAFT

7.1m / 23'4 1.5m / 4'11

YEAR **REFIT** 2001 2015

## JFF YACHT CHARTER

Superyacht JFF was built in 2001 by Overmarine. She is a 33.5m / 109'11 Mangusta 108 motor yacht with exterior design by Stefano Righini . JFF offers accommodation for up to 8 guests in 3 cabins with additional room for her crew of 5. She features a variety of amenities to ensure comfortable charter vacations, including, Air Conditioning & WiFi connection on board. She also carries an impressive collection of toys as listed below.