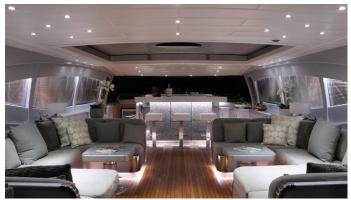

## JFF YACHT CHARTER

Superyacht JFF was built in 2001 by Overmarine. She is a 33.5m / 109'11 Mangusta 108 motor yacht with exterior design by Stefano Righini . JFF offers accommodation for up to 8 guests in 3 cabins with additional room for her crew of 5. She features a variety of amenities to ensure comfortable charter vacations, including, Air Conditioning & WiFi connection on board. She also carries an impressive collection of toys as listed below.