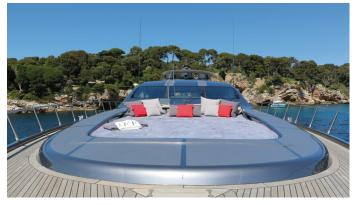

## JFF YACHT CHARTER

Superyacht JFF was built in 2001 by Overmarine. She is a 33.5m / 109'11 Mangusta 108 motor yacht with exterior design by Stefano Righini . JFF offers accommodation for up to 8 guests in 3 cabins with additional room for her crew of 5. She features a variety of amenities to ensure comfortable charter vacations, including, Air Conditioning & WiFi connection on board. She also carries an impressive collection of toys as listed below.

## JFF AMENITIES & TOYS

Wi-Fi