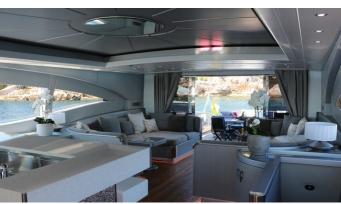

## JFF YACHT CHARTER

Superyacht JFF was built in 2001 by Overmarine. She is a 33.5m / 109'11 Mangusta 108 motor yacht with exterior design by Stefano Righini . JFF offers accommodation for up to 8 guests in 3 cabins with additional room for her crew of 5. She features a variety of amenities to ensure comfortable charter vacations, including, Air Conditioning & WiFi connection on board. She also carries an impressive collection of toys as listed below.