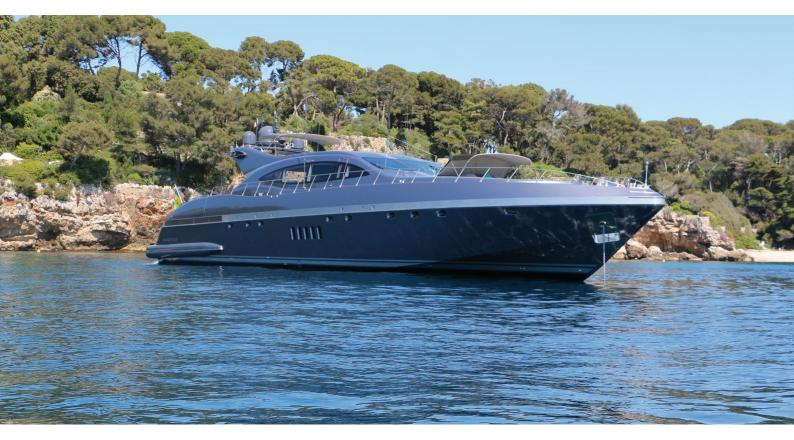

**JFF** 

Yacht Charter Details for 'JFF', the 33.5m Superyacht built by Overmarine

**SPECIFICATIONS** 

LENGTH

33.5m / 109'11

BEAM DRAFT 7.1m / 23'4 1.5m / 4'11

YEAR REFIT 2001 2015

CRUISING SPEED

## JFF YACHT CHARTER

Superyacht JFF was built in 2001 by Overmarine. She is a 33.5m / 109'11 Mangusta 108 motor yacht with exterior design by Stefano Righini . JFF offers accommodation for up to 8 guests in 3 cabins with additional room for her crew of 5. She features a variety of amenities to ensure comfortable charter vacations, including, Air Conditioning & WiFi connection on board. She also carries an impressive collection of toys as listed below.