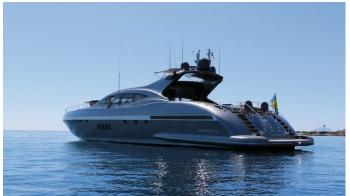

**JFF** 

Yacht Charter Details for 'JFF', the 33.5m Superyacht built by Overmarine

**SPECIFICATIONS** 

LENGTH

33.5m / 109'11

BEAM DRAFT 7.1m / 23'4 1.5m / 4'11

YEAR REFIT 2001 2015

CRUISING SPEED

## JFF YACHT CHARTER

Superyacht JFF was built in 2001 by Overmarine. She is a 33.5m / 109'11 Mangusta 108 motor yacht with exterior design by Stefano Righini . JFF offers accommodation for up to 8 guests in 3 cabins with additional room for her crew of 5. She features a variety of amenities to ensure comfortable charter vacations, including, Air Conditioning & WiFi connection on board. She also carries an impressive collection of toys as listed below.