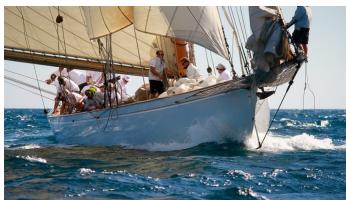

# MOONBEAM OF FIFE III

Yacht Charter Details for 'Moonbeam of Fife III', the 31m Superyacht built by William Fife & Sons

**SPECIFICATIONS** 

LENGTH 31m / 101'8

BEAM DRAFT 4.72m / 15'6 3.25m / 10'8

YEAR REFIT 1903 2017

#### MOONBEAM OF FIFE III YACHT CHARTER

Superyacht MOONBEAM OF FIFE III was built in 1903 by William Fife & Sons. She is a 31m / 101'8 Custom sail yacht with exterior design by William Fife . Moonbeam of Fife III offers accommodation for up to 4 guests in 2 cabins with additional room for her crew of 5. She features a variety of amenities to ensure comfortable charter vacations. She also carries an impressive collection of toys as listed below.