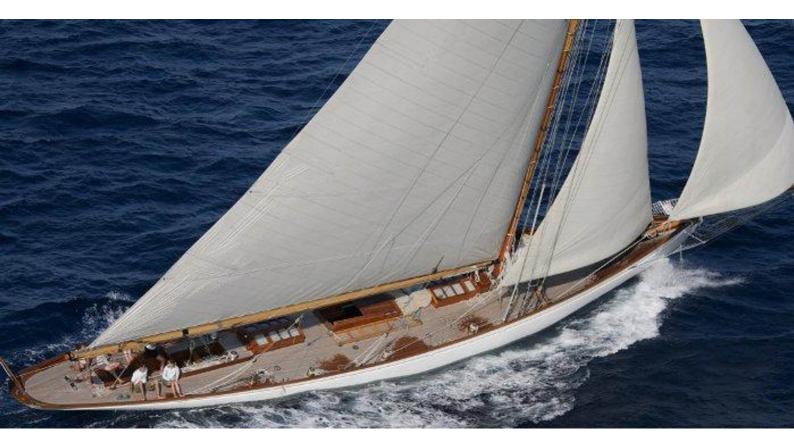

# MOONBEAM OF FIFE III

Yacht Charter Details for 'Moonbeam of Fife III', the 31m Superyacht built by William Fife & Sons

**SPECIFICATIONS** 

LENGTH 31m / 101'8

BEAM DRAFT 4.72m / 15'6 3.25m / 10'8

YEAR REFIT 1903 2017

#### MOONBEAM OF FIFE III YACHT CHARTER

Superyacht MOONBEAM OF FIFE III was built in 1903 by William Fife & Sons. She is a 31m / 101'8 Custom sail yacht with exterior design by William Fife . Moonbeam of Fife III offers accommodation for up to 4 guests in 2 cabins with additional room for her crew of 5. She features a variety of amenities to ensure comfortable charter vacations. She also carries an impressive collection of toys as listed below.