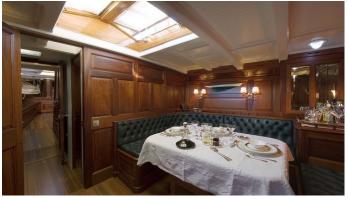

#### MOONBEAM OF FIFE III YACHT CHARTER

Superyacht MOONBEAM OF FIFE III was built in 1903 by William Fife & Sons. She is a 31m / 101'8 Custom sail yacht with exterior design by William Fife . Moonbeam of Fife III offers accommodation for up to 4 guests in 2 cabins with additional room for her crew of 5. She features a variety of amenities to ensure comfortable charter vacations. She also carries an impressive collection of toys as listed below.