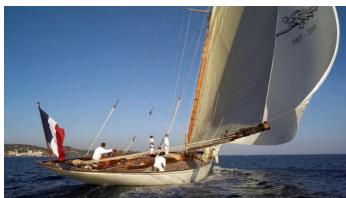

#### MOONBEAM OF FIFE III YACHT CHARTER

Superyacht MOONBEAM OF FIFE III was built in 1903 by William Fife & Sons. She is a 31m / 101'8 Custom sail yacht with exterior design by William Fife . Moonbeam of Fife III offers accommodation for up to 4 guests in 2 cabins with additional room for her crew of 5. She features a variety of amenities to ensure comfortable charter vacations. She also carries an impressive collection of toys as listed below.