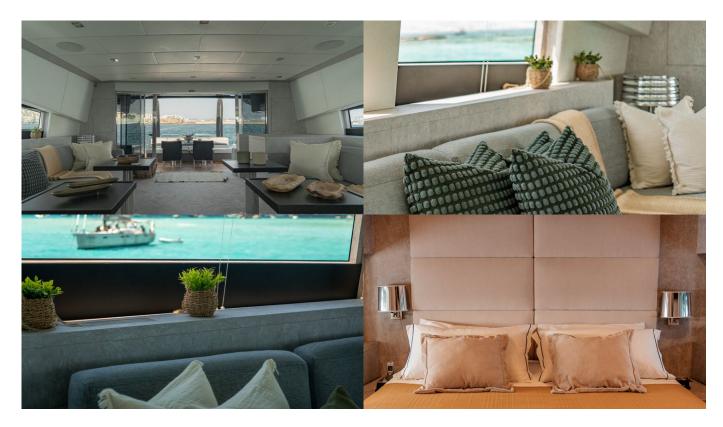

### **ACCOMMODATION**

GUESTS CABINS CREW 9 4 5

# **CABIN CONFIGURATION**

- 1 Master
- 1 VIP
- 1 Double
- 1 Twin

#### La Romana Yacht Charter

Superyacht LA ROMANA was built in 2006 by Leopard. She is a 31 m / 101'8 Leopard 31 motor yacht with exterior design by Andrea Bacigalupo . La Romana offers accommodation for up to 9 guests in 4 cabins with additional room for her crew of 5. She features a variety of amenities to ensure comfortable charter vacations, including, Air Conditioning & WiFi connection on board. She also carries an impressive collection of toys as listed below.