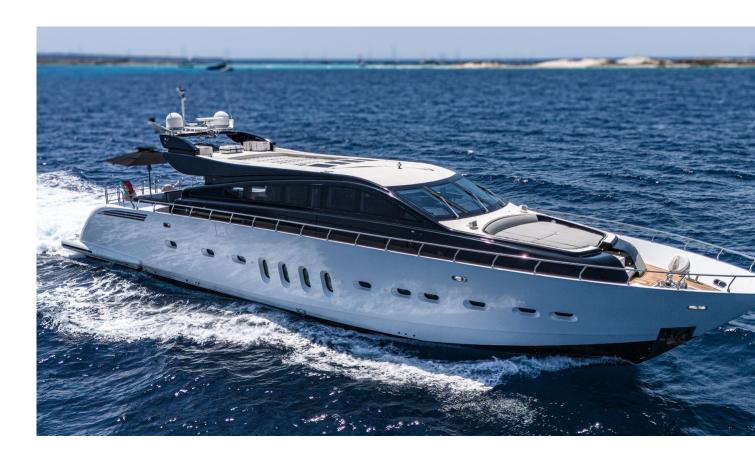

# Yacht Charter Details for 'La Romana', the 31m Superyacht built by Leopard

# **SPECIFICATIONS**

LENGTH 31m / 101'8

BEAM DRAFT
6.95m / 22'10 1.22m / 4'
YEAR REFIT
2006 2024
CRUISING SPEED

26 Knots

#### La Romana Yacht Charter

Superyacht LA ROMANA was built in 2006 by Leopard. She is a 31 m / 101'8 Leopard 31 motor yacht with exterior design by Andrea Bacigalupo . La Romana offers accommodation for up to 9 guests in 4 cabins with additional room for her crew of 5. She features a variety of amenities to ensure comfortable charter vacations, including, Air Conditioning & WiFi connection on board. She also carries an impressive collection of toys as listed below.