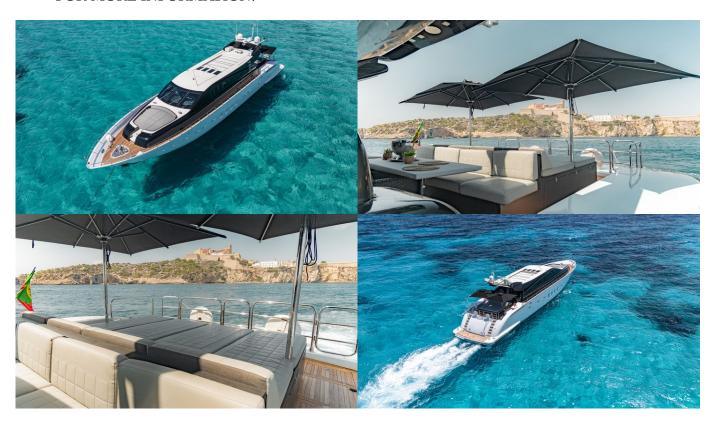

#### La Romana Yacht Charter

Superyacht LA ROMANA was built in 2006 by Leopard. She is a 31 m / 101'8 Leopard 31 motor yacht with exterior design by Andrea Bacigalupo . La Romana offers accommodation for up to 9 guests in 4 cabins with additional room for her crew of 5. She features a variety of amenities to ensure comfortable charter vacations, including, Air Conditioning & WiFi connection on board. She also carries an impressive collection of toys as listed below.

# La Romana Amenities & Toys

Wi-Fi

Air Conditioning

For a full up-to-date list of leisure facilities or amenities onboard Motor Yacht La Romana please contact your Yacht Charter Broker prior to booking your vacation. If there is a particular water toy