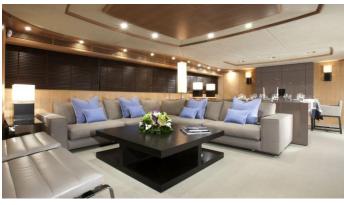

### ORDISI YACHT CHARTER

Superyacht ORDISI was built in 2003 by Astondoa. She is a 31.09m / 102' 102 GLX motor yacht with exterior design by Astondoa . Ordisi offers accommodation for up to 8 guests in 4 cabins with additional room for her crew of 5. She features a variety of amenities to ensure comfortable charter vacations, includingAir Conditioning. She also carries an impressive collection of toys as listed below.