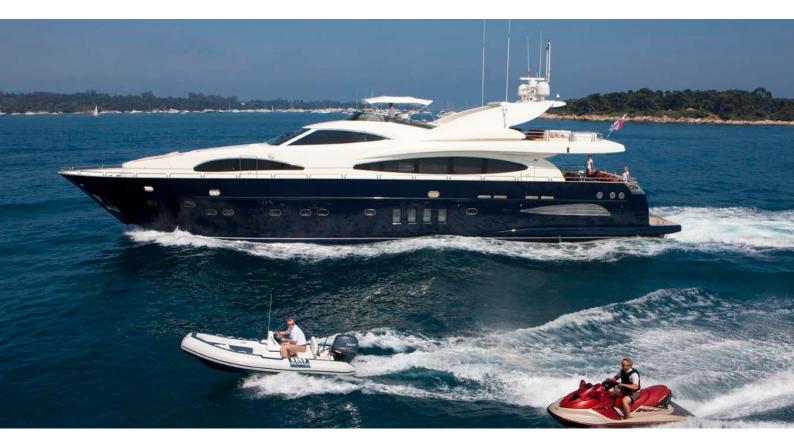

# **ORDISI**

Yacht Charter Details for 'Ordisi', the 31.09m Superyacht built by Astondoa

**SPECIFICATIONS** 

LENGTH 31.09m / 102'

BEAM DRAFT 7.03m / 23'1 2.02m / 6'8

YEAR REFIT 2003 2005

CRUISING SPEED 14 Knots **ACCOMMODATION** 

### ORDISI YACHT CHARTER

Superyacht ORDISI was built in 2003 by Astondoa. She is a 31.09m / 102' 102 GLX motor yacht with exterior design by Astondoa . Ordisi offers accommodation for up to 8 guests in 4 cabins with additional room for her crew of 5. She features a variety of amenities to ensure comfortable charter vacations, includingAir Conditioning. She also carries an impressive collection of toys as listed below.