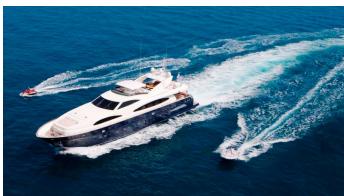

# **ORDISI**

Yacht Charter Details for 'Ordisi', the 31.09m Superyacht built by Astondoa

**SPECIFICATIONS** 

LENGTH 31.09m / 102'

BEAM DRAFT 7.03m / 23'1 2.02m / 6'8

YEAR REFIT 2003 2005

CRUISING SPEED 14 Knots **ACCOMMODATION** 

### ORDISI YACHT CHARTER

Superyacht ORDISI was built in 2003 by Astondoa. She is a 31.09m / 102' 102 GLX motor yacht with exterior design by Astondoa . Ordisi offers accommodation for up to 8 guests in 4 cabins with additional room for her crew of 5. She features a variety of amenities to ensure comfortable charter vacations, includingAir Conditioning. She also carries an impressive collection of toys as listed below.