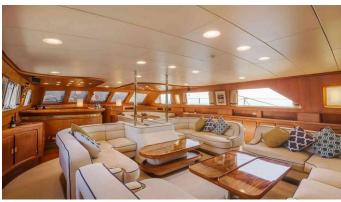

### INFINIUM YACHT CHARTER

Superyacht INFINIUM was built in 1983 by Perini Navi. She is a 40m / 131'3 Custom sail yacht with exterior design by Perini Navi and interior styling by Perini Navi . Infinium offers accommodation for up to 14 guests in 5 cabins with additional room for her crew of 6. She features a variety of amenities to ensure comfortable charter vacations, including, Air Conditioning & WiFi connection on board. She also carries an impressive collection of toys as listed below.