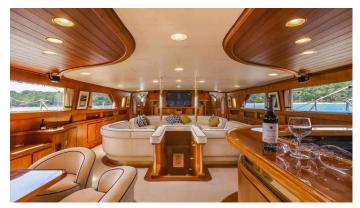

### INFINIUM YACHT CHARTER

Superyacht INFINIUM was built in 1983 by Perini Navi. She is a 40m / 131'3 Custom sail yacht with exterior design by Perini Navi and interior styling by Perini Navi . Infinium offers accommodation for up to 14 guests in 5 cabins with additional room for her crew of 6. She features a variety of amenities to ensure comfortable charter vacations, including, Air Conditioning & WiFi connection on board. She also carries an impressive collection of toys as listed below.