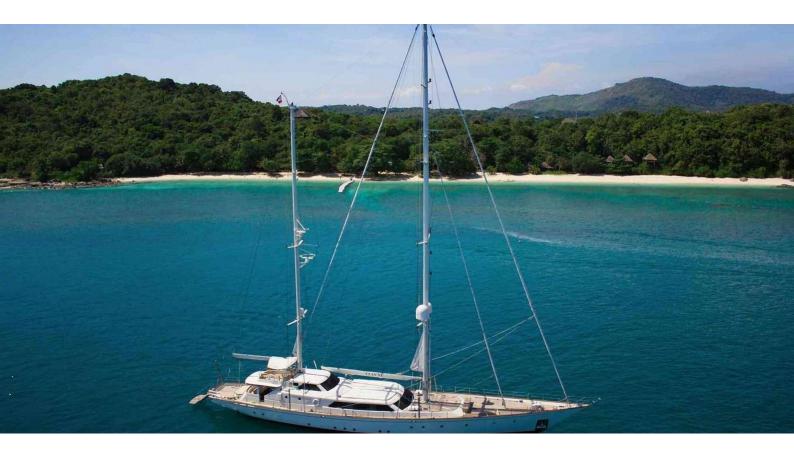

# **INFINIUM**

Yacht Charter Details for 'Infinium', the 40m Superyacht built by Perini Navi

**SPECIFICATIONS** 

LENGTH 40m / 131'3

BEAM DRAFT 7.6m / 24'11 6m / 19'8

YEAR REFIT 1983 2017

CRUISING SPEED 11 Knots ACCOMMODATION

### INFINIUM YACHT CHARTER

Superyacht INFINIUM was built in 1983 by Perini Navi. She is a 40m / 131'3 Custom sail yacht with exterior design by Perini Navi and interior styling by Perini Navi . Infinium offers accommodation for up to 14 guests in 5 cabins with additional room for her crew of 6. She features a variety of amenities to ensure comfortable charter vacations, including, Air Conditioning & WiFi connection on board. She also carries an impressive collection of toys as listed below.