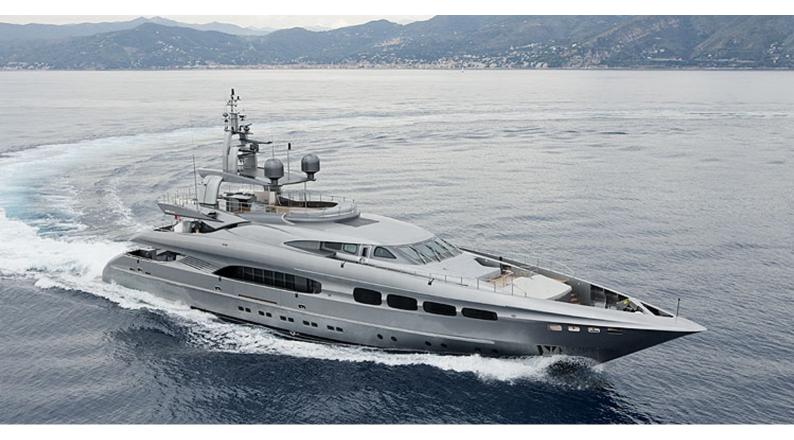

# MRS L

Yacht Charter Details for 'Mrs L', the 50.8m Superyacht built by Mondo Marine

### **SPECIFICATIONS**

LENGTH

50.8m / 166'8

BEAM DRAFT

9.3m / 30'6 2.6m / 8'6

YEAR REFIT 2009 2021

CRUISING SPEED

15.5 Knots