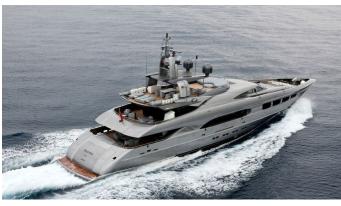

# MRS L

Yacht Charter Details for 'Mrs L', the 50.8m Superyacht built by Mondo Marine

### **SPECIFICATIONS**

LENGTH

50.8m / 166'8

BEAM DRAFT

9.3m / 30'6 2.6m / 8'6

YEAR REFIT 2009 2021

CRUISING SPEED

15.5 Knots