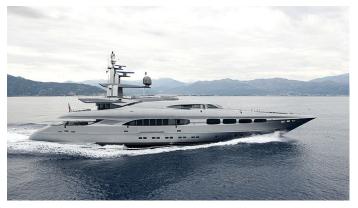

# MRS L

Yacht Charter Details for 'Mrs L', the 50.8m Superyacht built by Mondo Marine

### **SPECIFICATIONS**

LENGTH

50.8m / 166'8

BEAM DRAFT

9.3m / 30'6 2.6m / 8'6

YEAR REFIT 2009 2021

CRUISING SPEED

15.5 Knots