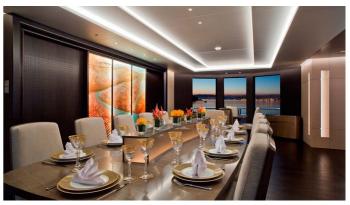

## **MOGAMBO**

Yacht Charter Details for 'Mogambo', the 73.55m Superyacht built by Nobiskrug

**SPECIFICATIONS** 

LENGTH

73.55m / 241'4

BEAM

DRAFT

12.5m / 41'

3.7m / 12'2

YEAR

REFIT

2012 2022

CRUISING SPEED

14 Knots

**ACCOMMODATION** 

GUESTS

**CABINS** 

CREW

12

20

CABIN CONFIGURATION

4 Double

2 Twin

1 Pullman

NOT FOR CHARTER

This is yacht is not available for charter

FOR MORE INFORMATION:



or SCAN QR CODE





















MORE PHOTOS, VIDEO OR INTERACTIVE DECK PLANS:







CLICK HERE



## **MOGAMBO AMENITIES & TOYS**



Jacuzzi



Stabilizers Underway



Wi-Fi



At-Anchor Stabilizers



Swimming Pool



الثاثات

Beauty Room

Deck Jacuzzi



Spa

Beach Club



Gym





Air Conditioning