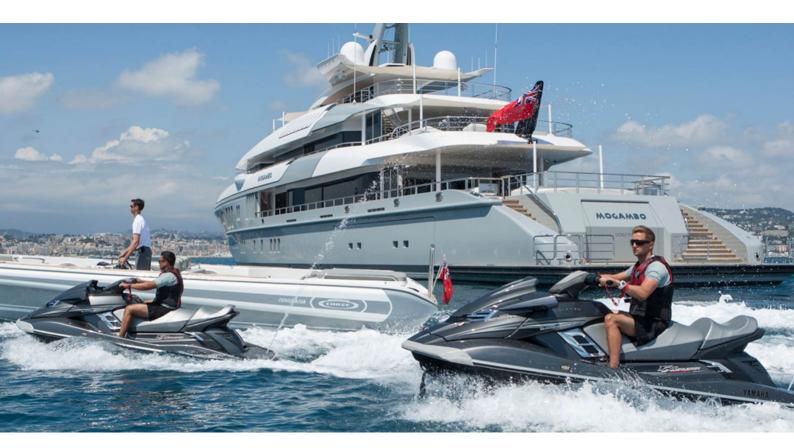

## **MOGAMBO**

Yacht Charter Details for 'Mogambo', the 73.55m Superyacht built by Nobiskrug

**SPECIFICATIONS** 

LENGTH

73.55m / 241'4

BEAM

DRAFT

12.5m / 41'