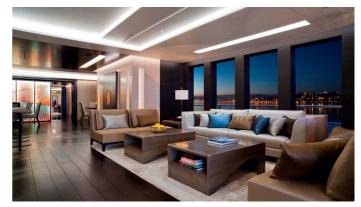

## **MOGAMBO**

Yacht Charter Details for 'Mogambo', the 73.55m Superyacht built by Nobiskrug

**SPECIFICATIONS** 

LENGTH

73.55m / 241'4

BEAM

DRAFT

12.5m / 41'

3.7m / 12'2

YEAR

REFIT

2012 2022

CRUISING SPEED

14 Knots

**ACCOMMODATION** 

GUESTS

**CABINS** 

CREW

12

20

CABIN CONFIGURATION

4 Double

2 Twin

1 Pullman

NOT FOR CHARTER

This is yacht is not available for charter

FOR MORE INFORMATION:



or SCAN QR CODE





















MORE PHOTOS, VIDEO OR INTERACTIVE DECK PLANS:







CLICK HERE



## **MOGAMBO AMENITIES & TOYS**



Jacuzzi



Stabilizers Underway



Wi-Fi



At-Anchor Stabilizers



Swimming Pool



الثاثات

Beauty Room

Deck Jacuzzi



Spa

Beach Club



Gym





Air Conditioning