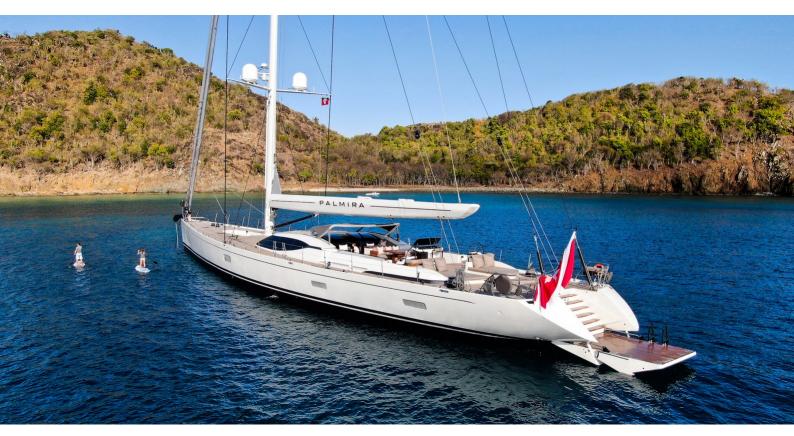

## **PALMIRA**

Yacht Charter Details for 'Palmira', the 45m Superyacht built by Fitzroy

**SPECIFICATIONS** 

LENGTH 45m / 147'8

BEAM DRAFT 9.34m / 30'8 4.75m / 15'7

YEAR **REFIT** 2009

**CRUISING SPEED** 13 Knots

## PALMIRA YACHT CHARTER

Superyacht PALMIRA was built in 2009 by Fitzroy. She is a 45m / 147'8 Custom sail yacht with exterior design by Dubois and interior styling by Adam Lay Studio . Palmira offers accommodation for up to 8 guests in 4 cabins with additional room for her crew of 7. She features a variety of amenities to ensure comfortable charter vacations, including, Air Conditioning & Deck Jacuzzi. She also carries an impressive collection of toys as listed below.