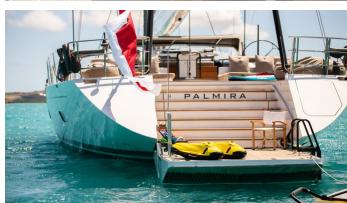

## **PALMIRA**

Yacht Charter Details for 'Palmira', the 45m Superyacht built by Fitzroy

**SPECIFICATIONS** 

LENGTH 45m / 147'8

BEAM DRAFT 9.34m / 30'8 4.75m / 15'7

YEAR **REFIT** 2009

**CRUISING SPEED** 13 Knots

## PALMIRA YACHT CHARTER

Superyacht PALMIRA was built in 2009 by Fitzroy. She is a 45m / 147'8 Custom sail yacht with exterior design by Dubois and interior styling by Adam Lay Studio . Palmira offers accommodation for up to 8 guests in 4 cabins with additional room for her crew of 7. She features a variety of amenities to ensure comfortable charter vacations, including, Air Conditioning & Deck Jacuzzi. She also carries an impressive collection of toys as listed below.