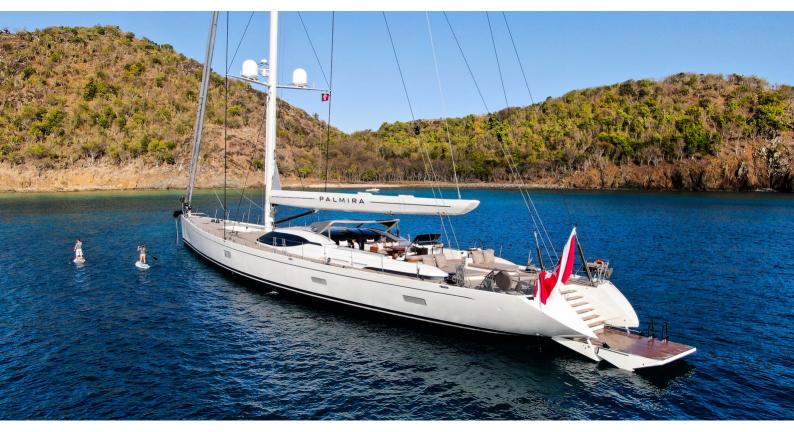

## **PALMIRA**

Yacht Charter Details for 'Palmira', the 45m Superyacht built by Fitzroy

**SPECIFICATIONS** 

**LENGTH** 45m / 147'8

BEAM DRAFT 9.34m / 30'8 4.75m / 15'7

YEAR REFIT 2009

CRUISING SPEED 13 Knots **ACCOMMODATION** 

## PALMIRA YACHT CHARTER

Superyacht PALMIRA was built in 2009 by Fitzroy. She is a 45m / 147'8 Custom sail yacht with exterior design by Dubois and interior styling by Adam Lay Studio . Palmira offers accommodation for up to 8 guests in 4 cabins with additional room for her crew of 7. She features a variety of amenities to ensure comfortable charter vacations, including, Air Conditioning & Deck Jacuzzi. She also carries an impressive collection of toys as listed below.