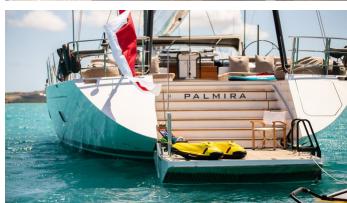

## **PALMIRA**

Yacht Charter Details for 'Palmira', the 45m Superyacht built by Fitzroy

**SPECIFICATIONS** 

**LENGTH** 45m / 147'8

BEAM DRAFT 9.34m / 30'8 4.75m / 15'7

YEAR REFIT 2009

CRUISING SPEED 13 Knots **ACCOMMODATION** 

## PALMIRA YACHT CHARTER

Superyacht PALMIRA was built in 2009 by Fitzroy. She is a 45m / 147'8 Custom sail yacht with exterior design by Dubois and interior styling by Adam Lay Studio . Palmira offers accommodation for up to 8 guests in 4 cabins with additional room for her crew of 7. She features a variety of amenities to ensure comfortable charter vacations, including, Air Conditioning & Deck Jacuzzi. She also carries an impressive collection of toys as listed below.