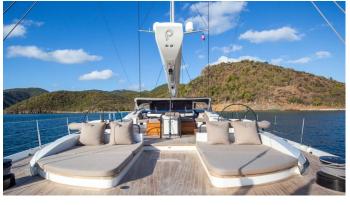

## PALMIRA YACHT CHARTER

Superyacht PALMIRA was built in 2009 by Fitzroy. She is a 45m / 147'8 Custom sail yacht with exterior design by Dubois and interior styling by Adam Lay Studio . Palmira offers accommodation for up to 8 guests in 4 cabins with additional room for her crew of 7. She features a variety of amenities to ensure comfortable charter vacations, including, Air Conditioning & Deck Jacuzzi. She also carries an impressive collection of toys as listed below.

## PALMIRA AMENITIES & TOYS

Jacuzzi

Deck Jacuzzi

Gym

Air Conditioning

For a full up-to-date list of leisure facilities or amenities onboard Sail Yacht Palmira please contact your Yacht Charter Broker prior to booking your vacation. If there is a particular water toy that you would like, but it is not listed, then it may be possible to rent this equipment for you.