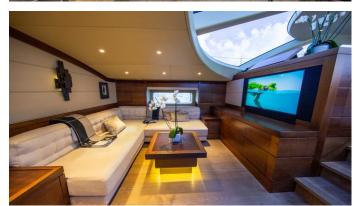

## PALMIRA YACHT CHARTER

Superyacht PALMIRA was built in 2009 by Fitzroy. She is a 45m / 147'8 Custom sail yacht with exterior design by Dubois and interior styling by Adam Lay Studio . Palmira offers accommodation for up to 8 guests in 4 cabins with additional room for her crew of 7. She features a variety of amenities to ensure comfortable charter vacations, including, Air Conditioning & Deck Jacuzzi. She also carries an impressive collection of toys as listed below.

## PALMIRA AMENITIES & TOYS

Jacuzzi

Deck Jacuzzi

Gym

Air Conditioning

For a full up-to-date list of leisure facilities or amenities onboard Sail Yacht Palmira please contact your Yacht Charter Broker prior to booking your vacation. If there is a particular water toy that you would like, but it is not listed, then it may be possible to rent this equipment for you.