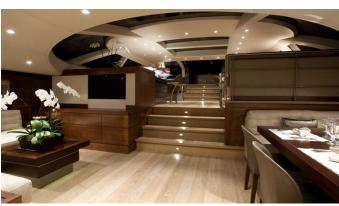

## PALMIRA YACHT CHARTER

Superyacht PALMIRA was built in 2009 by Fitzroy. She is a 45m / 147'8 Custom sail yacht with exterior design by Dubois and interior styling by Adam Lay Studio . Palmira offers accommodation for up to 8 guests in 4 cabins with additional room for her crew of 7. She features a variety of amenities to ensure comfortable charter vacations, including, Air Conditioning & Deck Jacuzzi. She also carries an impressive collection of toys as listed below.