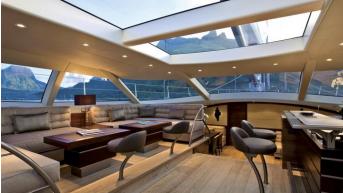

## PALMIRA YACHT CHARTER

Superyacht PALMIRA was built in 2009 by Fitzroy. She is a 45m / 147'8 Custom sail yacht with exterior design by Dubois and interior styling by Adam Lay Studio . Palmira offers accommodation for up to 8 guests in 4 cabins with additional room for her crew of 7. She features a variety of amenities to ensure comfortable charter vacations, including, Air Conditioning & Deck Jacuzzi. She also carries an impressive collection of toys as listed below.