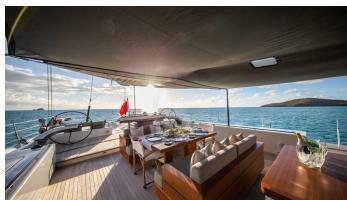

## PALMIRA YACHT CHARTER

Superyacht PALMIRA was built in 2009 by Fitzroy. She is a 45m / 147'8 Custom sail yacht with exterior design by Dubois and interior styling by Adam Lay Studio . Palmira offers accommodation for up to 8 guests in 4 cabins with additional room for her crew of 7. She features a variety of amenities to ensure comfortable charter vacations, including, Air Conditioning & Deck Jacuzzi. She also carries an impressive collection of toys as listed below.

## PALMIRA AMENITIES & TOYS

Jacuzzi

Deck Jacuzzi

Gym

Air Conditioning

For a full up-to-date list of leisure facilities or amenities onboard Sail Yacht Palmira please contact your Yacht Charter Broker prior to booking your vacation. If there is a particular water toy that you would like, but it is not listed, then it may be possible to rent this equipment for you.