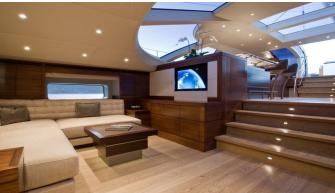

## PALMIRA YACHT CHARTER

Superyacht PALMIRA was built in 2009 by Fitzroy. She is a 45m / 147'8 Custom sail yacht with exterior design by Dubois and interior styling by Adam Lay Studio . Palmira offers accommodation for up to 8 guests in 4 cabins with additional room for her crew of 7. She features a variety of amenities to ensure comfortable charter vacations, including, Air Conditioning & Deck Jacuzzi. She also carries an impressive collection of toys as listed below.