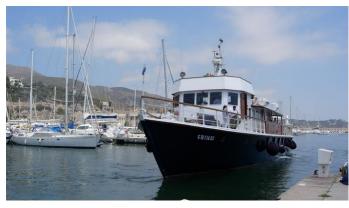

## **SANDVIG**

Yacht Charter Details for 'Sandvig', the 35m Superyacht built by Danish Royal Dockyard

**SPECIFICATIONS** 

LENGTH 35m / 114'10

BEAM DRAFT 7.06m / 23'2 3.8m / 12'6

YEAR REFIT 1961

CRUISING SPEED 11 Knots ACCOMMODATION

## SANDVIG YACHT CHARTER

Superyacht SANDVIG was built in 1961 by Danish Royal Dockyard. She is a 35m / 114'10 motor yacht with exterior design by . Sandvig offers accommodation for up to 12 guests in 6 cabins with additional room for her crew of 2. She features a variety of amenities to ensure comfortable charter vacations. She also carries an impressive collection of toys as listed below.