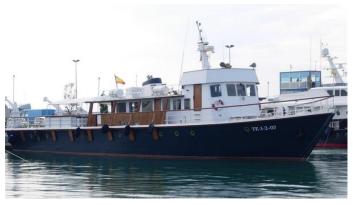

## **SANDVIG**

Yacht Charter Details for 'Sandvig', the 35m Superyacht built by Danish Royal Dockyard

**SPECIFICATIONS** 

LENGTH 35m / 114'10

BEAM DRAFT 7.06m / 23'2 3.8m / 12'6

YEAR REFIT 1961

CRUISING SPEED 11 Knots ACCOMMODATION

## SANDVIG YACHT CHARTER

Superyacht SANDVIG was built in 1961 by Danish Royal Dockyard. She is a 35m / 114'10 motor yacht with exterior design by . Sandvig offers accommodation for up to 12 guests in 6 cabins with additional room for her crew of 2. She features a variety of amenities to ensure comfortable charter vacations. She also carries an impressive collection of toys as listed below.