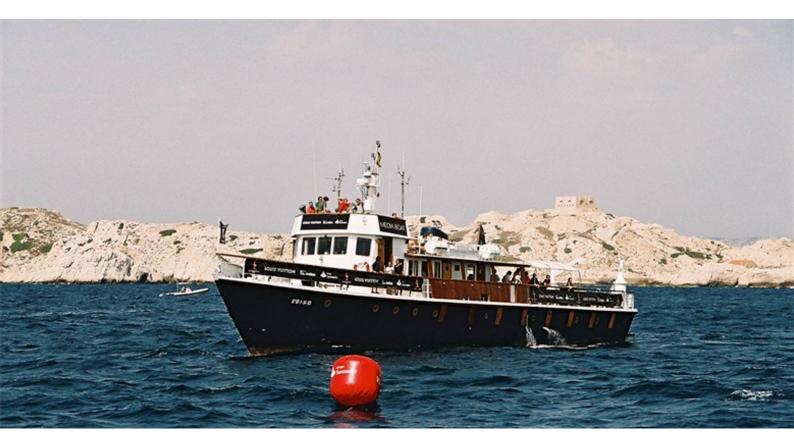

## **SANDVIG**

Yacht Charter Details for 'Sandvig', the 35m Superyacht built by Danish Royal Dockyard

**SPECIFICATIONS** 

LENGTH 35m / 114'10

BEAM DRAFT 7.06m / 23'2 3.8m / 12'6

YEAR REFIT 1961

CRUISING SPEED 11 Knots ACCOMMODATION

## SANDVIG YACHT CHARTER

Superyacht SANDVIG was built in 1961 by Danish Royal Dockyard. She is a 35m / 114'10 motor yacht with exterior design by . Sandvig offers accommodation for up to 12 guests in 6 cabins with additional room for her crew of 2. She features a variety of amenities to ensure comfortable charter vacations. She also carries an impressive collection of toys as listed below.