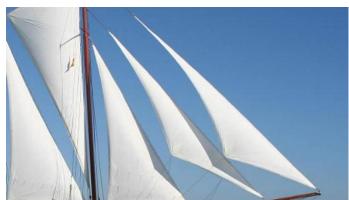

## **ADORNATE**

Yacht Charter Details for 'Adornate', the 44m Superyacht built by Scheepswerf De Industrie

**SPECIFICATIONS** 

LENGTH 44m / 144'4

BEAM DRAFT 6.65m / 21'10 3.2m / 10'6

YEAR REFIT 1961

CRUISING SPEED

## ADORNATE YACHT CHARTER

Superyacht ADORNATE was built in 1961 by Scheepswerf De Industrie. She is a 44m / 144'4 sail yacht with exterior design by . Adornate offers accommodation for up to 22 guests in cabins with additional room for her crew of 5. She features a variety of amenities to ensure comfortable charter vacations. She also carries an impressive collection of toys as listed below.