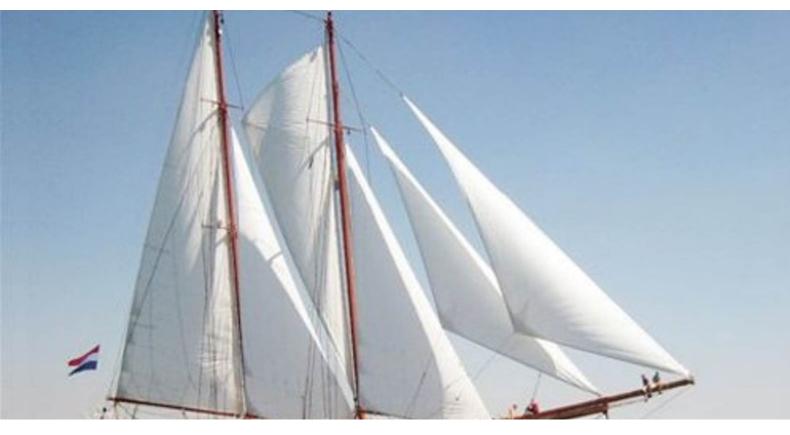

## **ADORNATE**

Yacht Charter Details for 'Adornate', the 44m Superyacht built by Scheepswerf De Industrie

**SPECIFICATIONS** 

LENGTH 44m / 144'4

BEAM DRAFT 6.65m / 21'10 3.2m / 10'6

YEAR REFIT 1961

CRUISING SPEED

## ADORNATE YACHT CHARTER

Superyacht ADORNATE was built in 1961 by Scheepswerf De Industrie. She is a 44m / 144'4 sail yacht with exterior design by . Adornate offers accommodation for up to 22 guests in cabins with additional room for her crew of 5. She features a variety of amenities to ensure comfortable charter vacations. She also carries an impressive collection of toys as listed below.