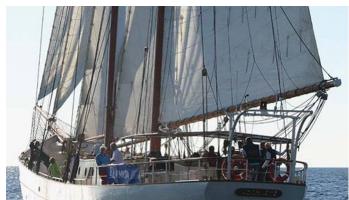

## **ADORNATE**

Yacht Charter Details for 'Adornate', the 44m Superyacht built by Scheepswerf De Industrie

**SPECIFICATIONS** 

LENGTH 44m / 144'4

BEAM DRAFT 6.65m / 21'10 3.2m / 10'6

YEAR REFIT 1961

CRUISING SPEED

## ADORNATE YACHT CHARTER

Superyacht ADORNATE was built in 1961 by Scheepswerf De Industrie. She is a 44m / 144'4 sail yacht with exterior design by . Adornate offers accommodation for up to 22 guests in cabins with additional room for her crew of 5. She features a variety of amenities to ensure comfortable charter vacations. She also carries an impressive collection of toys as listed below.