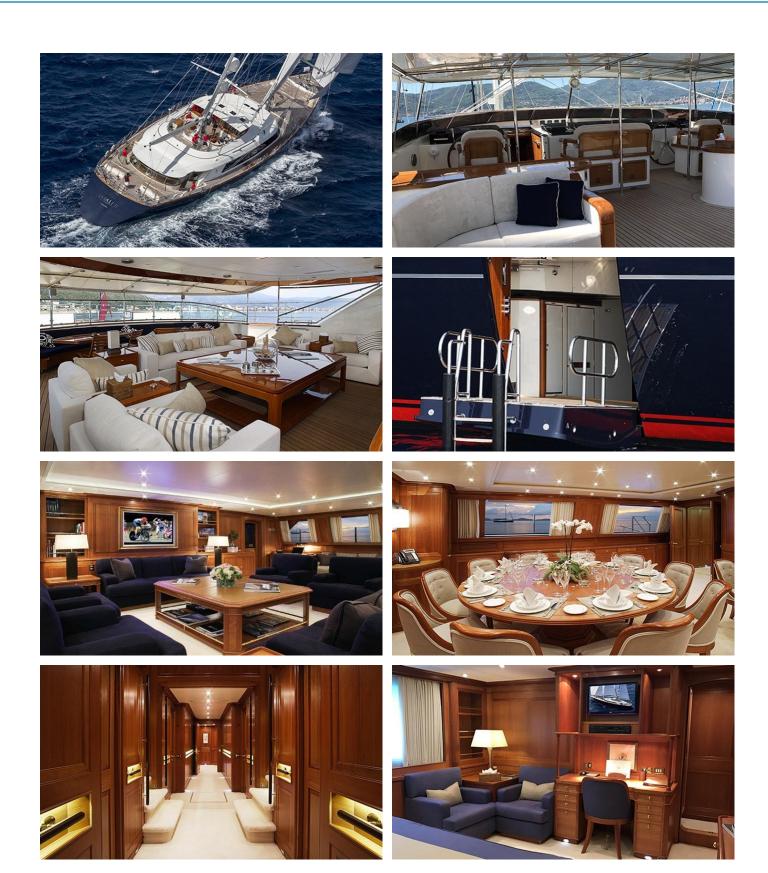

### JASALI II YACHT CHARTER

Superyacht JASALI II was built in 1998 by Perini Navi. She is a 52.91m / 173'7 sail yacht with exterior design by Perini Navi and interior styling by Perini Navi . Jasali II offers accommodation for up to 10 guests in 5 cabins with additional room for her crew of 10. She features a variety of amenities to ensure comfortable charter vacations. She also carries an impressive collection of toys as listed below.

## JASALI II AMENITIES & TOYS

For a full up-to-date list of leisure facilities or amenities onboard Sail Yacht Jasali II please contact your Yacht Charter Broker prior to booking your vacation. If there is a particular water toy that you would like, but it is not listed, then it may be possible to rent this equipment for you.