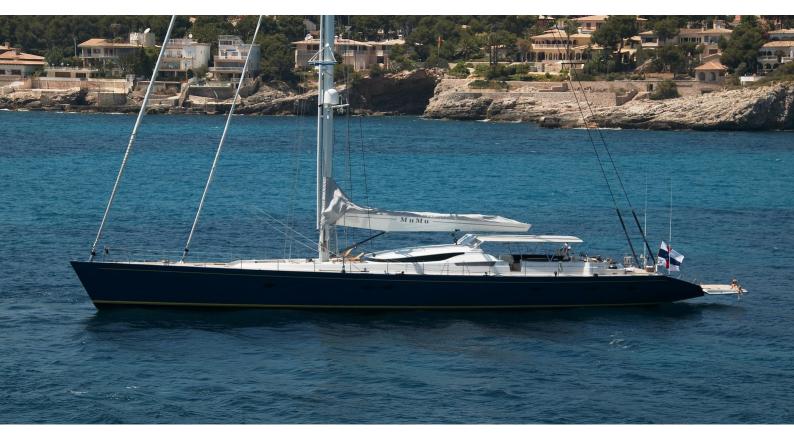

# **MUMU**

Yacht Charter Details for 'Mumu', the 38.71m Superyacht built by R.B.Dereli Yachts

**SPECIFICATIONS** 

LENGTH 38.71m / 127'

BEAM DRAFT 8.8m / 28'10 4m / 13'1

YEAR REFIT 2004 2010

CRUISING SPEED 12 Knots **ACCOMMODATION** 

### MUMU YACHT CHARTER

Superyacht MUMU was built in 2004 by R.B.Dereli Yachts. She is a 38.71m / 127' sail yacht with exterior design by Philippe Briand and interior styling by Eva Cadio & Co . Mumu offers accommodation for up to 7 guests in 4 cabins with additional room for her crew of 6. She features a variety of amenities to ensure comfortable charter vacations, includingAir Conditioning. She also carries an impressive collection of toys as listed below.