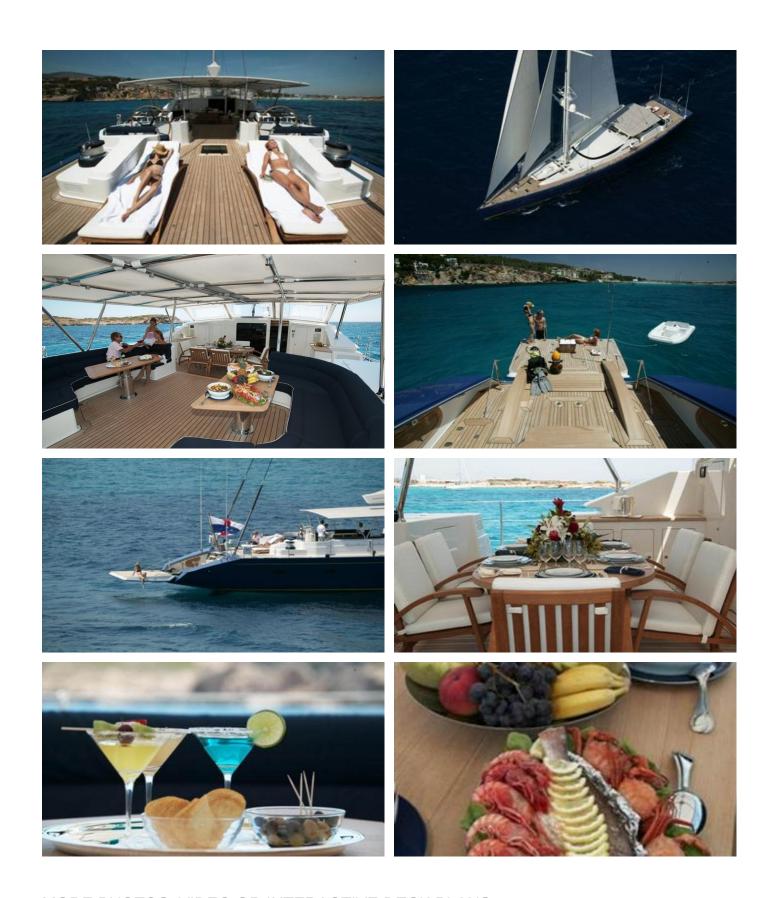

### MUMU YACHT CHARTER

Superyacht MUMU was built in 2004 by R.B.Dereli Yachts. She is a 38.71m / 127' sail yacht with exterior design by Philippe Briand and interior styling by Eva Cadio & Co . Mumu offers accommodation for up to 7 guests in 4 cabins with additional room for her crew of 6. She features a variety of amenities to ensure comfortable charter vacations, includingAir Conditioning. She also carries an impressive collection of toys as listed below.

#### MUMU AMENITIES & TOYS

## Air Conditioning

For a full up-to-date list of leisure facilities or amenities onboard Sail Yacht Mumu please contact your Yacht Charter Broker prior to booking your vacation. If there is a particular water toy that you would like, but it is not listed, then it may be possible to rent this equipment for you.