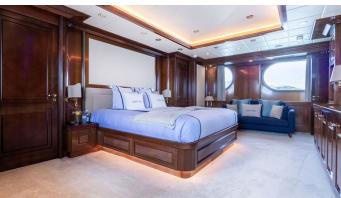

## **SOPHIE BLUE**

Yacht Charter Details for 'Sophie Blue', the 41m Superyacht built by CBI Navi

**SPECIFICATIONS** 

LENGTH 41m / 134'6

BEAM DRAFT 8.5m / 27'11 2.4m / 7'10

YEAR REFIT 1998 2024

CRUISING SPEED 13 Knots ACCOMMODATION

## SOPHIE BLUE YACHT CHARTER

Superyacht SOPHIE BLUE was built in 1998 by CBI Navi. She is a 41m / 134'6 Custom motor yacht with exterior design by LUCA DINI Design & Architecture and interior styling by LUCA DINI Design & Architecture . Sophie Blue offers accommodation for up to 12 guests in 6 cabins with additional room for her crew of 6. She features a variety of amenities to ensure comfortable charter vacations, including, Deck Jacuzzi, WiFi connection on board & Stabilizers at Anchor. She also carries an impressive collection of toys as listed below.