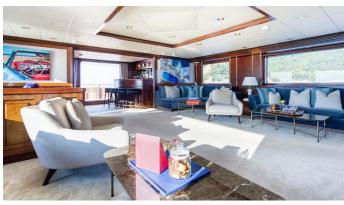

## SOPHIE BLUE YACHT CHARTER

Superyacht SOPHIE BLUE was built in 1998 by CBI Navi. She is a 41m / 134'6 Custom motor yacht with exterior design by LUCA DINI Design & Architecture and interior styling by LUCA DINI Design & Architecture . Sophie Blue offers accommodation for up to 12 guests in 6 cabins with additional room for her crew of 6. She features a variety of amenities to ensure comfortable charter vacations, including, Deck Jacuzzi, WiFi connection on board & Stabilizers at Anchor. She also carries an impressive collection of toys as listed below.

## SOPHIE BLUE AMENITIES & TOYS

Sun Deck

**Gym Equipment** 

Wi-Fi

At-Anchor Stabilizers

Sunpads

Deck Jacuzzi

Air Conditioning