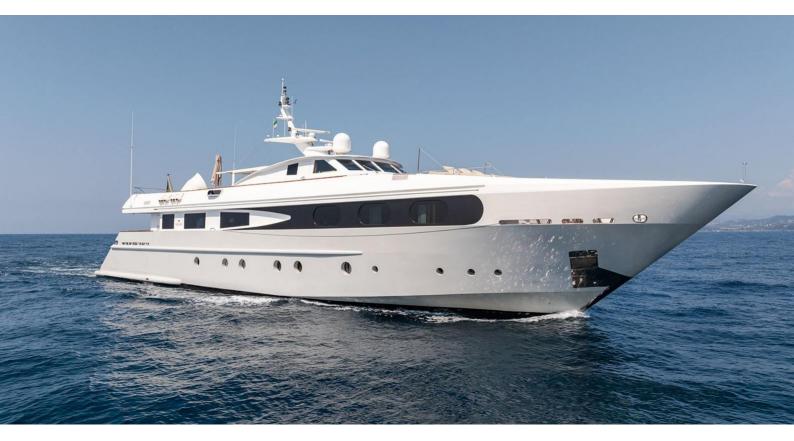

## **SOPHIE BLUE**

Yacht Charter Details for 'Sophie Blue', the 41m Superyacht built by CBI Navi

**SPECIFICATIONS** 

LENGTH 41m / 134'6

BEAM DRAFT 8.5m / 27'11 2.4m / 7'10

YEAR REFIT 1998 2024

CRUISING SPEED 13 Knots ACCOMMODATION

## SOPHIE BLUE YACHT CHARTER

Superyacht SOPHIE BLUE was built in 1998 by CBI Navi. She is a 41m / 134'6 Custom motor yacht with exterior design by LUCA DINI Design & Architecture and interior styling by LUCA DINI Design & Architecture . Sophie Blue offers accommodation for up to 12 guests in 6 cabins with additional room for her crew of 6. She features a variety of amenities to ensure comfortable charter vacations, including, Deck Jacuzzi, WiFi connection on board & Stabilizers at Anchor. She also carries an impressive collection of toys as listed below.