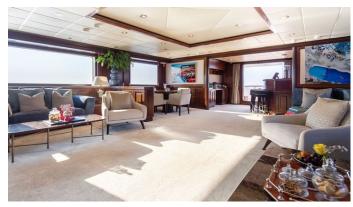

## SOPHIE BLUE YACHT CHARTER

Superyacht SOPHIE BLUE was built in 1998 by CBI Navi. She is a 41m / 134'6 Custom motor yacht with exterior design by LUCA DINI Design & Architecture and interior styling by LUCA DINI Design & Architecture . Sophie Blue offers accommodation for up to 12 guests in 6 cabins with additional room for her crew of 6. She features a variety of amenities to ensure comfortable charter vacations, including, Deck Jacuzzi, WiFi connection on board & Stabilizers at Anchor. She also carries an impressive collection of toys as listed below.

## SOPHIE BLUE AMENITIES & TOYS

Sun Deck

**Gym Equipment** 

Wi-Fi

At-Anchor Stabilizers

Sunpads

Deck Jacuzzi

Air Conditioning