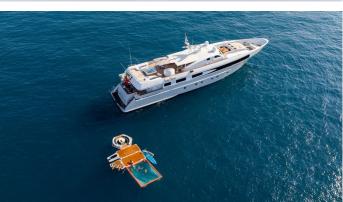

## **SOPHIE BLUE**

Yacht Charter Details for 'Sophie Blue', the 41m Superyacht built by CBI Navi

**SPECIFICATIONS** 

LENGTH 41m / 134'6

BEAM DRAFT 8.5m / 27'11 2.4m / 7'10

YEAR REFIT 1998 2024

CRUISING SPEED 13 Knots ACCOMMODATION

## SOPHIE BLUE YACHT CHARTER

Superyacht SOPHIE BLUE was built in 1998 by CBI Navi. She is a 41m / 134'6 Custom motor yacht with exterior design by LUCA DINI Design & Architecture and interior styling by LUCA DINI Design & Architecture . Sophie Blue offers accommodation for up to 12 guests in 6 cabins with additional room for her crew of 6. She features a variety of amenities to ensure comfortable charter vacations, including, Deck Jacuzzi, WiFi connection on board & Stabilizers at Anchor. She also carries an impressive collection of toys as listed below.