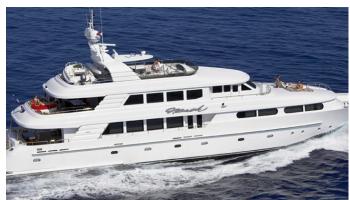

## **CHARLOTTE ANN**

Yacht Charter Details for 'Charlotte Ann', the 38.1m Superyacht built by Cheoy Lee

**SPECIFICATIONS** 

LENGTH 38.1m / 125'

BEAM DRAFT 7.6m / 24'11 2.2m / 7'3

YEAR REFIT 2003 2020

CRUISING SPEED 14 Knots **ACCOMMODATION** 