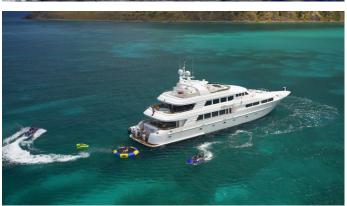

## **CHARLOTTE ANN**

Yacht Charter Details for 'Charlotte Ann', the 38.1m Superyacht built by Cheoy Lee

**SPECIFICATIONS** 

LENGTH 38.1m / 125'

BEAM DRAFT 7.6m / 24'11 2.2m / 7'3

YEAR REFIT 2003 2020

CRUISING SPEED 14 Knots **ACCOMMODATION** 

## CHARLOTTE ANN AMENITIES & TOYS

Jacuzzi

Stabilizers Underway

Wi-Fi

**Ipod Docking** 

Deck Jacuzzi

Gym

Air Conditioning