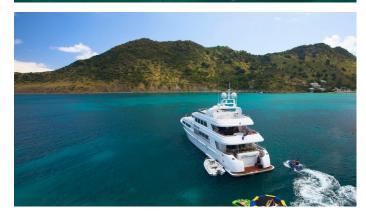

## **CHARLOTTE ANN**

Yacht Charter Details for 'Charlotte Ann', the 38.1m Superyacht built by Cheoy Lee

**SPECIFICATIONS** 

LENGTH 38.1m / 125'

BEAM DRAFT 7.6m / 24'11 2.2m / 7'3

YEAR REFIT 2003 2020

CRUISING SPEED 14 Knots **ACCOMMODATION** 