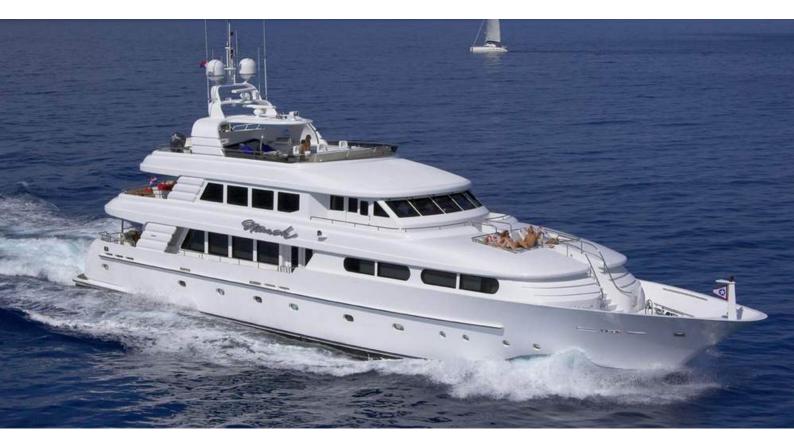

## **CHARLOTTE ANN**

Yacht Charter Details for 'Charlotte Ann', the 38.1m Superyacht built by Cheoy Lee

**SPECIFICATIONS** 

LENGTH 38.1m / 125'

BEAM DRAFT 7.6m / 24'11 2.2m / 7'3

YEAR REFIT 2003 2020

CRUISING SPEED 14 Knots **ACCOMMODATION** 