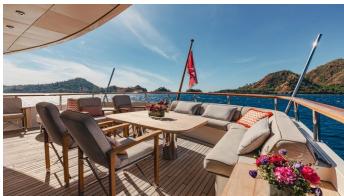

## ZEEPAARD YACHT CHARTER

Superyacht ZEEPAARD was built in 2003 by JFA Chantier Naval. She is a 37.18m / 122' Custom motor yacht with exterior design by Vripack and interior styling by Vripack . Zeepaard offers accommodation for up to 10 guests in 6 cabins with additional room for her crew of 7. She features a variety of amenities to ensure comfortable charter vacations. She also carries an impressive collection of toys as listed below.

## ZEEPAARD AMENITIES & TOYS

For a full up-to-date list of leisure facilities or amenities onboard Motor Yacht Zeepaard please contact your Yacht Charter Broker prior to booking your vacation. If there is a particular water toy that you would like, but it is not listed, then it may be possible to rent this equipment for you.