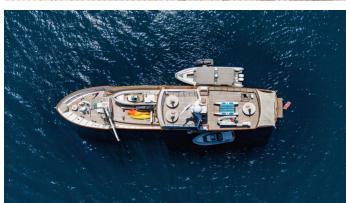

## **ZEEPAARD**

Yacht Charter Details for 'Zeepaard', the 37.18m Superyacht built by JFA Chantier Naval

**SPECIFICATIONS** 

LENGTH 37.18m / 122'

BEAM DRAFT 8.2m / 26'11 2.44m / 8'

YEAR REFIT 2003 2011

CRUISING SPEED 11 Knots **ACCOMMODATION** 

## ZEEPAARD YACHT CHARTER

Superyacht ZEEPAARD was built in 2003 by JFA Chantier Naval. She is a 37.18m / 122' Custom motor yacht with exterior design by Vripack and interior styling by Vripack . Zeepaard offers accommodation for up to 10 guests in 6 cabins with additional room for her crew of 7. She features a variety of amenities to ensure comfortable charter vacations. She also carries an impressive collection of toys as listed below.