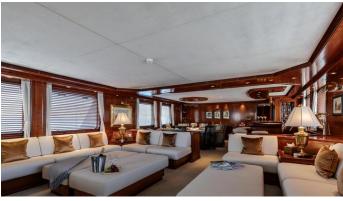

## ZEEPAARD YACHT CHARTER

Superyacht ZEEPAARD was built in 2003 by JFA Chantier Naval. She is a 37.18m / 122' Custom motor yacht with exterior design by Vripack and interior styling by Vripack . Zeepaard offers accommodation for up to 10 guests in 6 cabins with additional room for her crew of 7. She features a variety of amenities to ensure comfortable charter vacations. She also carries an impressive collection of toys as listed below.

## ZEEPAARD AMENITIES & TOYS

For a full up-to-date list of leisure facilities or amenities onboard Motor Yacht Zeepaard please contact your Yacht Charter Broker prior to booking your vacation. If there is a particular water toy that you would like, but it is not listed, then it may be possible to rent this equipment for you.