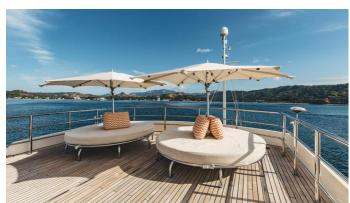

## ZEEPAARD YACHT CHARTER

Superyacht ZEEPAARD was built in 2003 by JFA Chantier Naval. She is a 37.18m / 122' Custom motor yacht with exterior design by Vripack and interior styling by Vripack . Zeepaard offers accommodation for up to 10 guests in 6 cabins with additional room for her crew of 7. She features a variety of amenities to ensure comfortable charter vacations. She also carries an impressive collection of toys as listed below.

## ZEEPAARD AMENITIES & TOYS

For a full up-to-date list of leisure facilities or amenities onboard Motor Yacht Zeepaard please contact your Yacht Charter Broker prior to booking your vacation. If there is a particular water toy that you would like, but it is not listed, then it may be possible to rent this equipment for you.