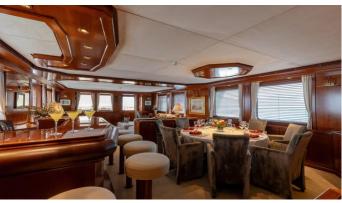

## ZEEPAARD YACHT CHARTER

Superyacht ZEEPAARD was built in 2003 by JFA Chantier Naval. She is a 37.18m / 122' Custom motor yacht with exterior design by Vripack and interior styling by Vripack . Zeepaard offers accommodation for up to 10 guests in 6 cabins with additional room for her crew of 7. She features a variety of amenities to ensure comfortable charter vacations. She also carries an impressive collection of toys as listed below.

## ZEEPAARD AMENITIES & TOYS

For a full up-to-date list of leisure facilities or amenities onboard Motor Yacht Zeepaard please contact your Yacht Charter Broker prior to booking your vacation. If there is a particular water toy that you would like, but it is not listed, then it may be possible to rent this equipment for you.