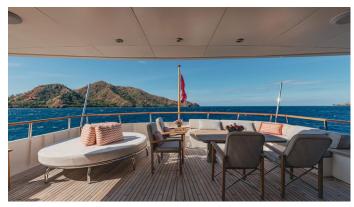

## ZEEPAARD YACHT CHARTER

Superyacht ZEEPAARD was built in 2003 by JFA Chantier Naval. She is a 37.18m / 122' Custom motor yacht with exterior design by Vripack and interior styling by Vripack . Zeepaard offers accommodation for up to 10 guests in 6 cabins with additional room for her crew of 7. She features a variety of amenities to ensure comfortable charter vacations. She also carries an impressive collection of toys as listed below.

## ZEEPAARD AMENITIES & TOYS

For a full up-to-date list of leisure facilities or amenities onboard Motor Yacht Zeepaard please contact your Yacht Charter Broker prior to booking your vacation. If there is a particular water toy that you would like, but it is not listed, then it may be possible to rent this equipment for you.