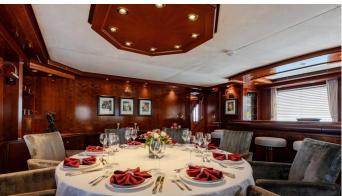

## ZEEPAARD YACHT CHARTER

Superyacht ZEEPAARD was built in 2003 by JFA Chantier Naval. She is a 37.18m / 122' Custom motor yacht with exterior design by Vripack and interior styling by Vripack . Zeepaard offers accommodation for up to 10 guests in 6 cabins with additional room for her crew of 7. She features a variety of amenities to ensure comfortable charter vacations. She also carries an impressive collection of toys as listed below.