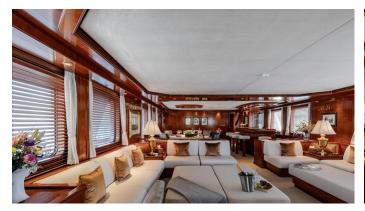

## ZEEPAARD YACHT CHARTER

Superyacht ZEEPAARD was built in 2003 by JFA Chantier Naval. She is a 37.18m / 122' Custom motor yacht with exterior design by Vripack and interior styling by Vripack . Zeepaard offers accommodation for up to 10 guests in 6 cabins with additional room for her crew of 7. She features a variety of amenities to ensure comfortable charter vacations. She also carries an impressive collection of toys as listed below.

## ZEEPAARD AMENITIES & TOYS

For a full up-to-date list of leisure facilities or amenities onboard Motor Yacht Zeepaard please contact your Yacht Charter Broker prior to booking your vacation. If there is a particular water toy that you would like, but it is not listed, then it may be possible to rent this equipment for you.