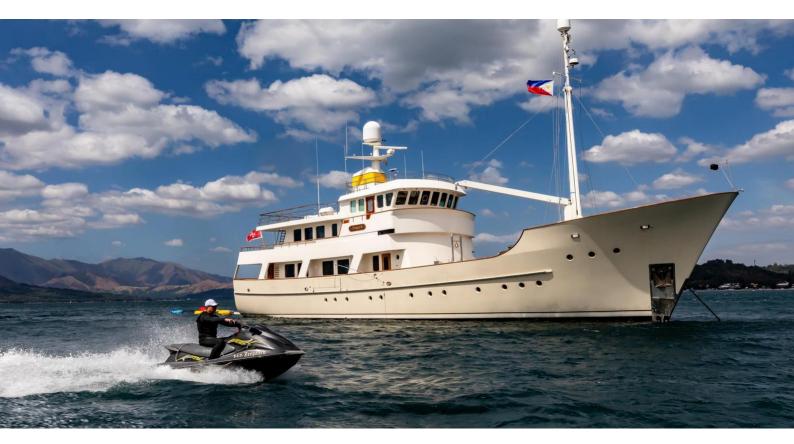

## **ZEEPAARD**

Yacht Charter Details for 'Zeepaard', the 37.18m Superyacht built by JFA Chantier Naval

**SPECIFICATIONS** 

LENGTH 37.18m / 122'

BEAM DRAFT 8.2m / 26'11 2.44m / 8'

YEAR REFIT 2003 2011

CRUISING SPEED 11 Knots **ACCOMMODATION** 

## ZEEPAARD YACHT CHARTER

Superyacht ZEEPAARD was built in 2003 by JFA Chantier Naval. She is a 37.18m / 122' Custom motor yacht with exterior design by Vripack and interior styling by Vripack . Zeepaard offers accommodation for up to 10 guests in 6 cabins with additional room for her crew of 7. She features a variety of amenities to ensure comfortable charter vacations. She also carries an impressive collection of toys as listed below.