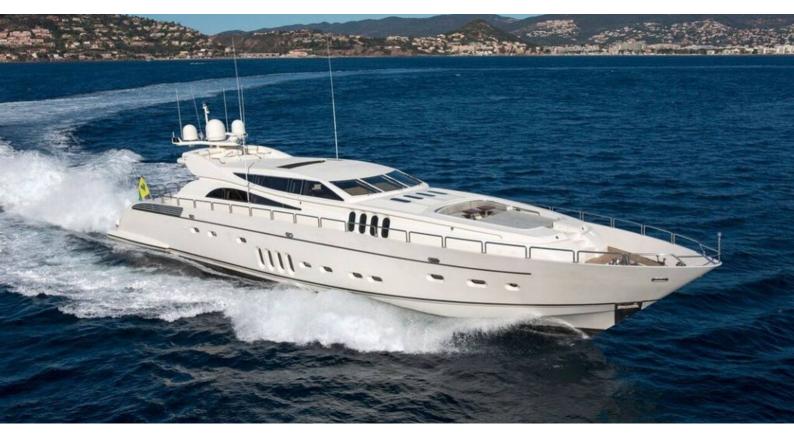

# EOL B

Yacht Charter Details for 'Eol B', the 34.01m Superyacht built by Leopard

#### EOL B YACHT CHARTER

Superyacht EOL B was built in 2005 by Leopard. She is a 34.01m / 111'7 Leopard 34 motor yacht with exterior design by Andrea Bacigalupo . Eol B offers accommodation for up to 8 guests in 4 cabins with additional room for her crew of 4. She features a variety of amenities to ensure comfortable charter vacations, including, Air Conditioning & WiFi connection on board. She also carries an impressive collection of toys as listed below.