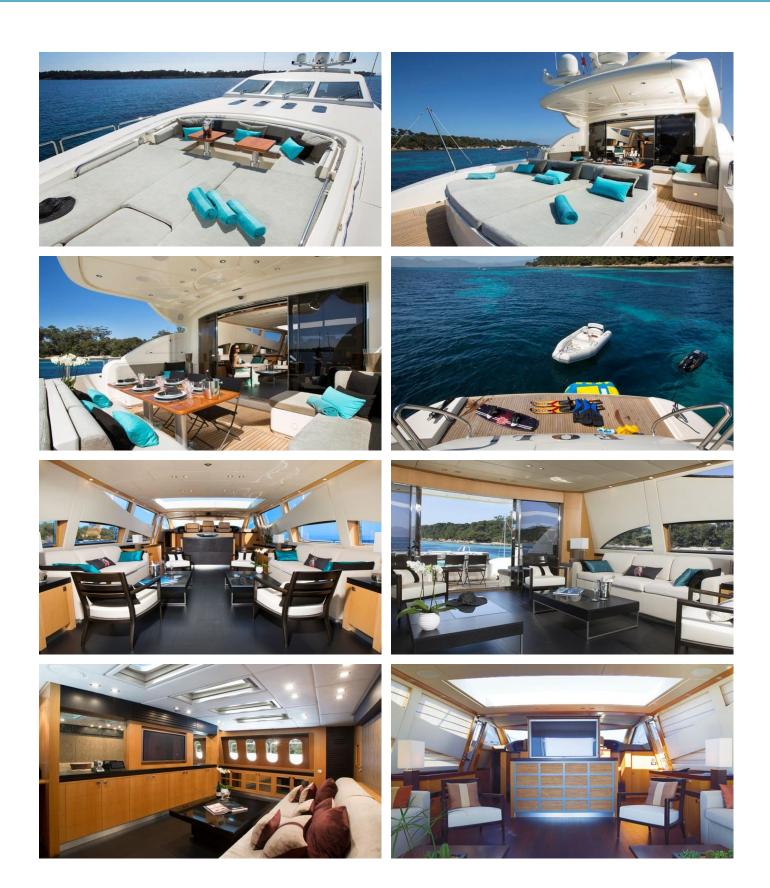

#### EOL B YACHT CHARTER

Superyacht EOL B was built in 2005 by Leopard. She is a 34.01m / 111'7 Leopard 34 motor yacht with exterior design by Andrea Bacigalupo . Eol B offers accommodation for up to 8 guests in 4 cabins with additional room for her crew of 4. She features a variety of amenities to ensure comfortable charter vacations, including, Air Conditioning & WiFi connection on board. She also carries an impressive collection of toys as listed below.