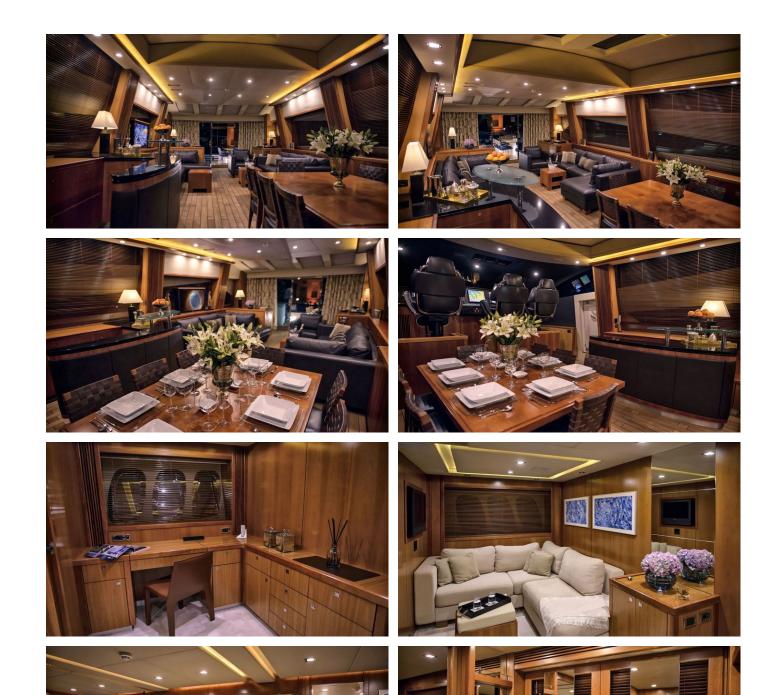

## CASINO ROYALE YACHT CHARTER

Superyacht CASINO ROYALE was built in 2004 by Sunseeker. She is a 32.9m / 107'11 Predator 108 motor yacht with exterior design by Sunseeker and interior styling by Sunseeker. Casino Royale offers accommodation for up to 8 guests in 4 cabins with additional room for her crew of 4. She features a variety of amenities to ensure comfortable charter vacations, including, Air Conditioning, WiFi connection on board & Deck Jacuzzi. She also carries an impressive collection of toys as listed below.

## CASINO ROYALE AMENITIES & TOYS

Jacuzzi

Wi-Fi

Deck Jacuzzi

Air Conditioning

For a full up-to-date list of leisure facilities or amenities onboard Motor Yacht Casino Royale please contact your Yacht Charter Broker prior to booking your vacation. If there is a particular water toy that you would like, but it is not listed, then it may be possible to rent this equipment for you.