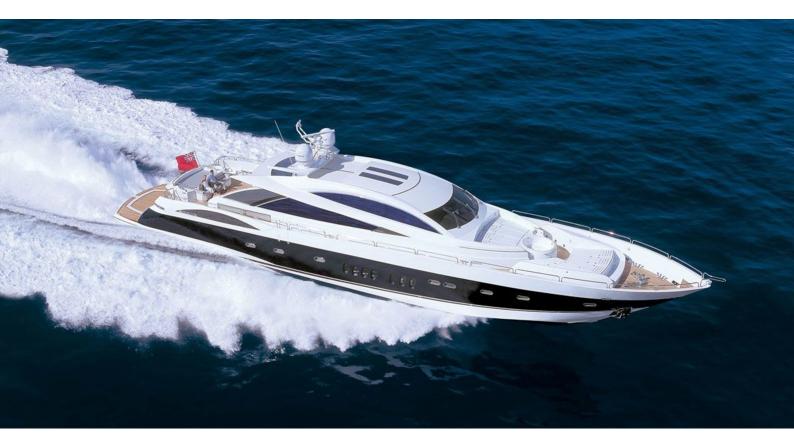

## CASINO ROYALE

Yacht Charter Details for 'Casino Royale', the 32.9m Superyacht built by Sunseeker

**SPECIFICATIONS** 

LENGTH

32.9m / 107'11

BEAM DRAFT

6.3m / 20'8 1.2m / 3'11

YEAR REFIT 2004 2016

## CASINO ROYALE YACHT CHARTER

Superyacht CASINO ROYALE was built in 2004 by Sunseeker. She is a 32.9m / 107'11 Predator 108 motor yacht with exterior design by Sunseeker and interior styling by Sunseeker. Casino Royale offers accommodation for up to 8 guests in 4 cabins with additional room for her crew of 4. She features a variety of amenities to ensure comfortable charter vacations, including, Air Conditioning, WiFi connection on board & Deck Jacuzzi. She also carries an impressive collection of toys as listed below.