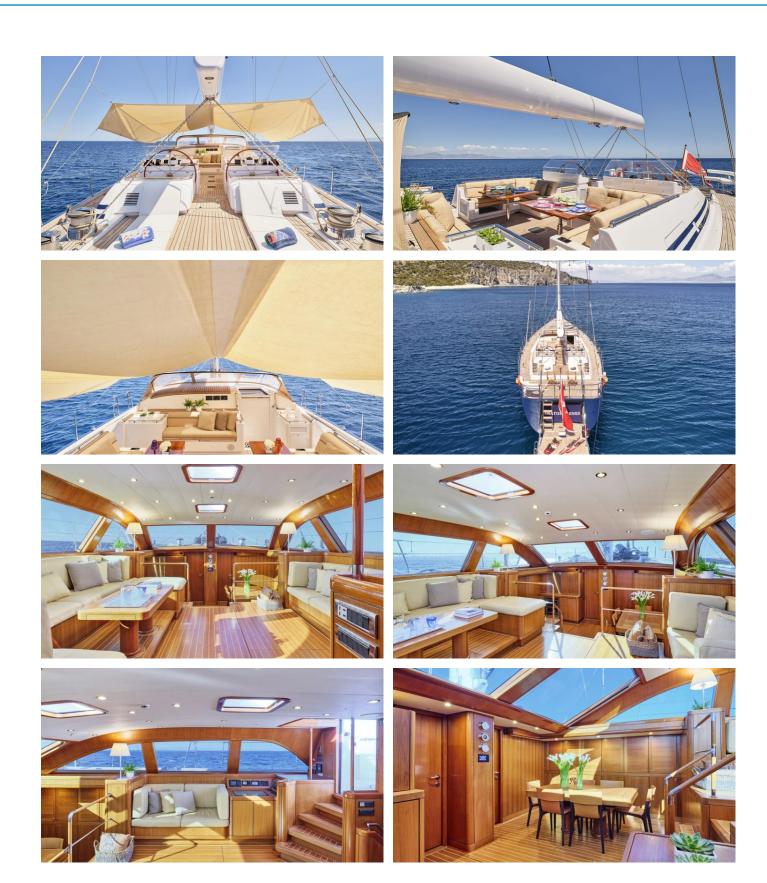

## **ERATOSTHENES YACHT CHARTER**

Superyacht ERATOSTHENES was built in 2002 by Nautor Swan. She is a 34.34m / 112'8 Swan 112 sail yacht with exterior design by German Frers and interior styling by Nautor Swan . Eratosthenes offers accommodation for up to 6 guests in 3 cabins with additional room for her crew of 6. She features a variety of amenities to ensure comfortable charter vacations, includingAir Conditioning. She also carries an impressive collection of toys as listed below.

## **ERATOSTHENES AMENITIES & TOYS**

Wi-Fi

Swimming Platform

Sunpads

Air Conditioning

For a full up-to-date list of leisure facilities or amenities onboard Sail Yacht Eratosthenes please contact your Yacht Charter Broker prior to booking your vacation. If there is a particular water toy that you would like, but it is not listed, then it may be possible to rent this equipment for you.