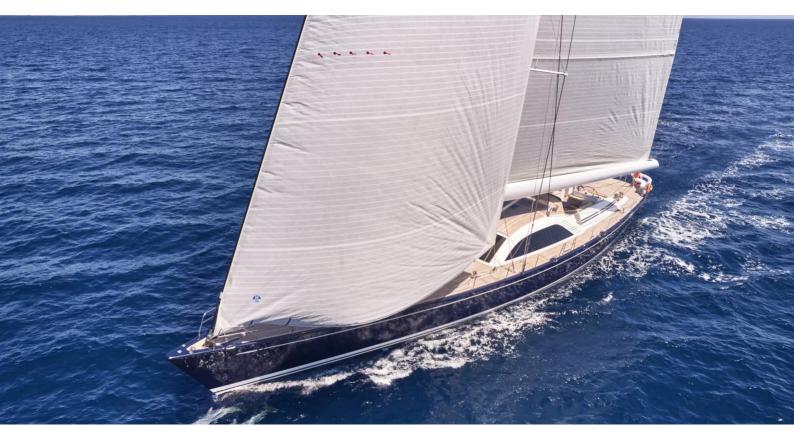

## **ERATOSTHENES**

Yacht Charter Details for 'Eratosthenes', the 34.34m Superyacht built by Nautor Swan

**SPECIFICATIONS** 

LENGTH

34.34m / 112'8

BEAM DRAFT

7.42m / 24'4 4.54m / 14'11

YEAR REFIT 2002 2021

## **ERATOSTHENES YACHT CHARTER**

Superyacht ERATOSTHENES was built in 2002 by Nautor Swan. She is a 34.34m / 112'8 Swan 112 sail yacht with exterior design by German Frers and interior styling by Nautor Swan . Eratosthenes offers accommodation for up to 6 guests in 3 cabins with additional room for her crew of 6. She features a variety of amenities to ensure comfortable charter vacations, includingAir Conditioning. She also carries an impressive collection of toys as listed below.