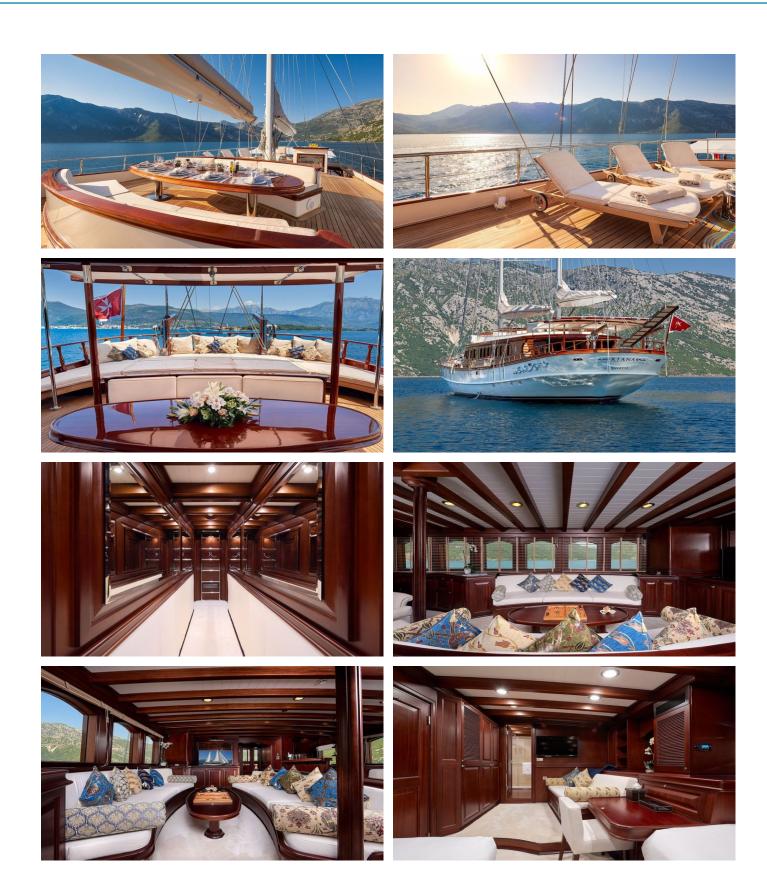

### RIANA YACHT CHARTER

Superyacht RIANA was built in 2009 by Neta Marine. She is a 42.01m / 137'10 Custom motor/sailer yacht with exterior design by Marine Survey Bureau . Riana offers accommodation for up to 10 guests in 5 cabins with additional room for her crew of 7. She features a variety of amenities to ensure comfortable charter vacations, including, Air Conditioning & WiFi connection on board. She also carries an impressive collection of toys as listed below.

#### RIANA AMENITIES & TOYS

**Underwater Lights** 

Wi-Fi

Air Conditioning

For a full up-to-date list of leisure facilities or amenities onboard Motor/Sailer Yacht Riana please contact your Yacht Charter Broker prior to booking your vacation. If there is a particular water toy that you would like, but it is not listed, then it may be possible to rent this equipment for you.