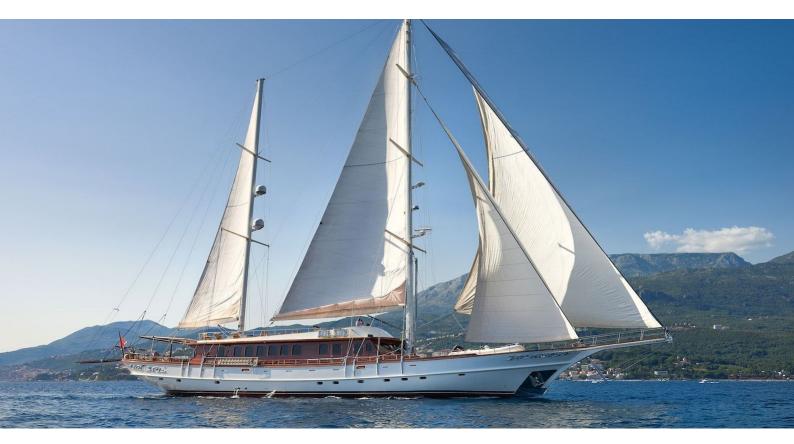

# **RIANA**

Yacht Charter Details for 'Riana', the 42.01m Superyacht built by Neta Marine

**SPECIFICATIONS** 

LENGTH

42.01m / 137'10

BEAM DRAFT 8.45m / 27'9 4m / 13'1

YEAR REFIT 2009 2022

CRUISING SPEED

### RIANA YACHT CHARTER

Superyacht RIANA was built in 2009 by Neta Marine. She is a 42.01m / 137'10 Custom motor/sailer yacht with exterior design by Marine Survey Bureau . Riana offers accommodation for up to 10 guests in 5 cabins with additional room for her crew of 7. She features a variety of amenities to ensure comfortable charter vacations, including, Air Conditioning & WiFi connection on board. She also carries an impressive collection of toys as listed below.