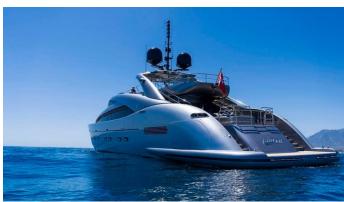

## **MATSU**

Yacht Charter Details for 'Matsu', the 37.01m Superyacht built by ISA Yachts

**SPECIFICATIONS** 

LENGTH

37.01m / 121'5

BEAM DRAFT 7.4m / 24'3 3.65m / 12'

YEAR REFIT 2007 2022

CRUISING SPEED

## MATSU YACHT CHARTER

Superyacht MATSU was built in 2007 by ISA Yachts. She is a 37.01m / 121'5 120 Sport motor yacht with exterior design by Andrea Vallicelli and interior styling by Cristiano Gatto Design . Matsu offers accommodation for up to 8 guests in 4 cabins with additional room for her crew of 6. She features a variety of amenities to ensure comfortable charter vacations. She also carries an impressive collection of toys as listed below.