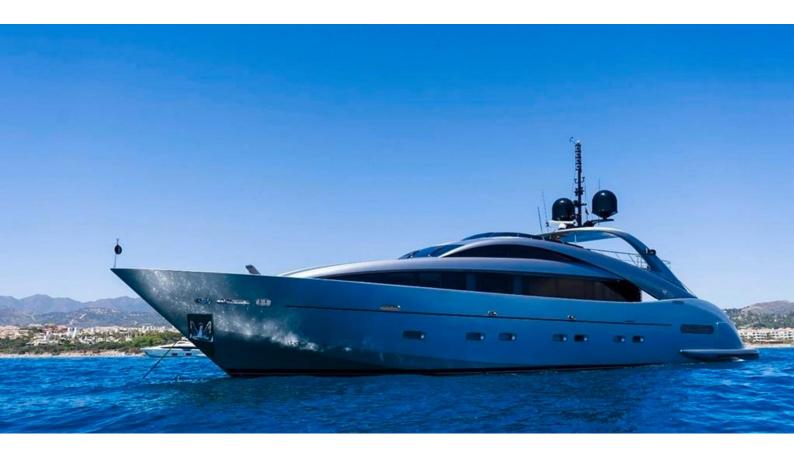

## **MATSU**

Yacht Charter Details for 'Matsu', the 37.01m Superyacht built by ISA Yachts

**SPECIFICATIONS** 

LENGTH

37.01m / 121'5

BEAM DRAFT 7.4m / 24'3 3.65m / 12'

YEAR REFIT 2007 2022

CRUISING SPEED

## MATSU YACHT CHARTER

Superyacht MATSU was built in 2007 by ISA Yachts. She is a 37.01m / 121'5 120 Sport motor yacht with exterior design by Andrea Vallicelli and interior styling by Cristiano Gatto Design . Matsu offers accommodation for up to 8 guests in 4 cabins with additional room for her crew of 6. She features a variety of amenities to ensure comfortable charter vacations. She also carries an impressive collection of toys as listed below.