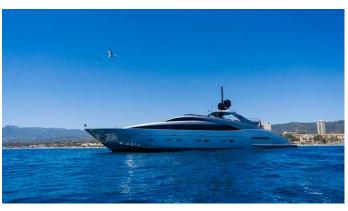

## **MATSU**

Yacht Charter Details for 'Matsu', the 37.01m Superyacht built by ISA Yachts

**SPECIFICATIONS** 

LENGTH

37.01m / 121'5

BEAM DRAFT 7.4m / 24'3 3.65m / 12'

YEAR REFIT 2007 2022

CRUISING SPEED

## MATSU YACHT CHARTER

Superyacht MATSU was built in 2007 by ISA Yachts. She is a 37.01m / 121'5 120 Sport motor yacht with exterior design by Andrea Vallicelli and interior styling by Cristiano Gatto Design . Matsu offers accommodation for up to 8 guests in 4 cabins with additional room for her crew of 6. She features a variety of amenities to ensure comfortable charter vacations. She also carries an impressive collection of toys as listed below.