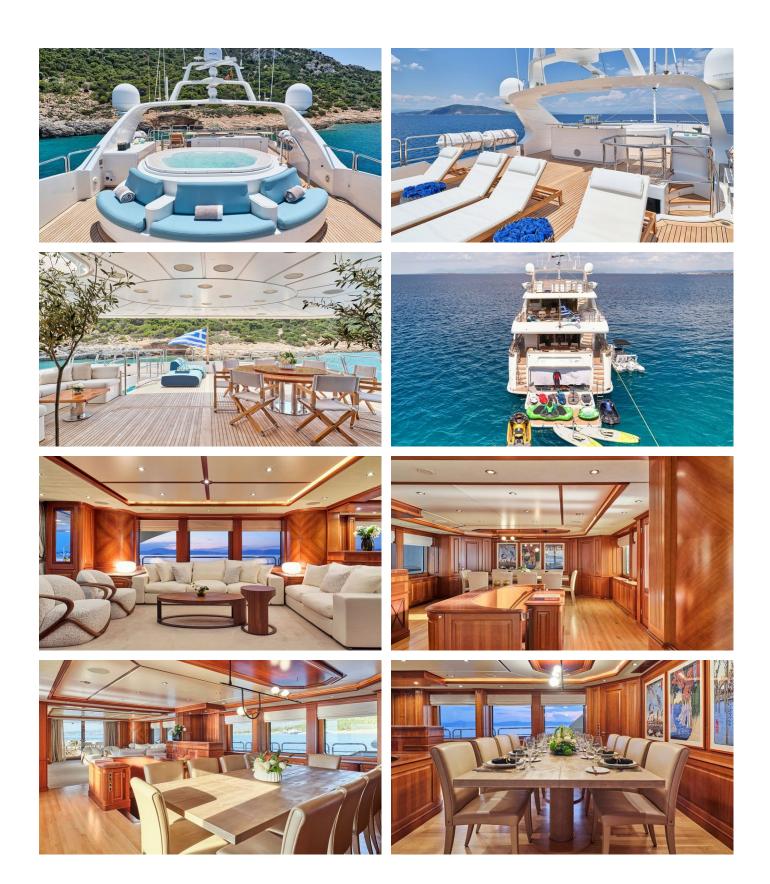

### **RIVA I YACHT CHARTER**

Superyacht RIVA I was built in 2006 by Benetti. She is a 36.6m / 120'1 Classic 120' motor yacht with exterior design by Stefano Righini and interior styling by Zuretti . Riva I offers accommodation for up to 12 guests in 6 cabins with additional room for her crew of 8. She features a variety of amenities to ensure comfortable charter vacations, including, Jacuzzi (on deck), Outdoor Bar & Sunpads. She also carries an impressive collection of toys as listed below.

For a full up-to-date list of leisure facilities or amenities onboard Motor Yacht Riva I please contact your Yacht Charter Broker prior to booking your vacation. If there is a particular water toy that you would like, but it is not listed, then it may be possible to rent this equipment for you.