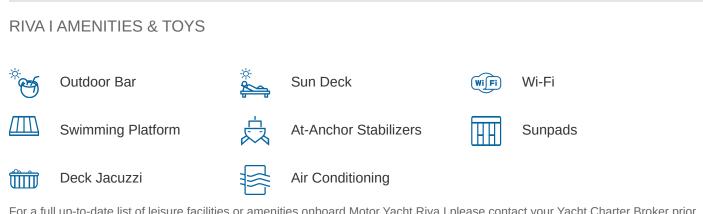

### **RIVA I YACHT CHARTER**

Superyacht RIVA I was built in 2006 by Benetti. She is a 36.6m / 120'1 Classic 120' motor yacht with exterior design by Stefano Righini and interior styling by Zuretti . Riva I offers accommodation for up to 12 guests in 6 cabins with additional room for her crew of 8. She features a variety of amenities to ensure comfortable charter vacations, including, Jacuzzi (on deck), Outdoor Bar & Sunpads. She also carries an impressive collection of toys as listed below.

For a full up-to-date list of leisure facilities or amenities onboard Motor Yacht Riva I please contact your Yacht Charter Broker prior to booking your vacation. If there is a particular water toy that you would like, but it is not listed, then it may be possible to rent this equipment for you.