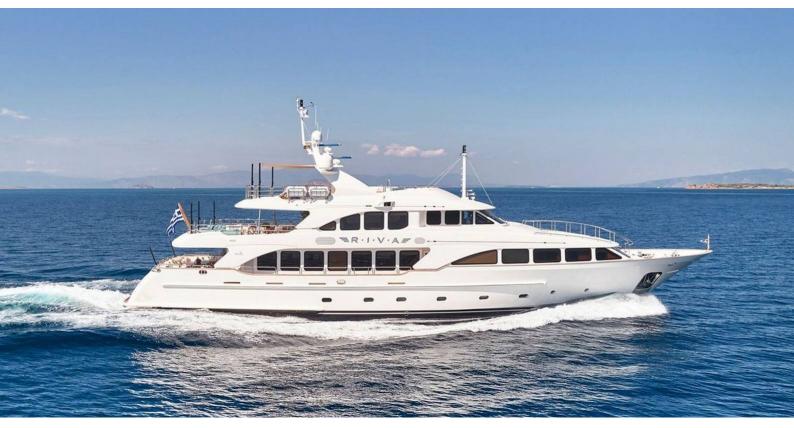

# RIVA I

Yacht Charter Details for 'Riva I', the 36.6m Superyacht built by Benetti

CREW

8

### **RIVA I YACHT CHARTER**

Superyacht RIVA I was built in 2006 by Benetti. She is a 36.6m / 120'1 Classic 120' motor yacht with exterior design by Stefano Righini and interior styling by Zuretti . Riva I offers accommodation for up to 12 guests in 6 cabins with additional room for her crew of 8. She features a variety of amenities to ensure comfortable charter vacations, including, Jacuzzi (on deck), Outdoor Bar & Sunpads. She also carries an impressive collection of toys as listed below.