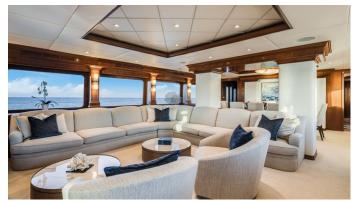

## **BELLA**

Yacht Charter Details for 'Bella', the 37.8m Superyacht built by Trinity Yachts

**SPECIFICATIONS** 

LENGTH 37.8m / 124'

BEAM DRAFT 7.92m / 26' 2.26m / 7'5

YEAR REFIT 2002 2022

CRUISING SPEED 15 Knots ACCOMMODATION

GUESTS CABINS CREW

11 5 6

CABIN CONFIGURATION

1 Master2 Double1 Twin

NOT FOR CHARTER

This is yacht is not available for charter

FOR MORE INFORMATION:



or SCAN QR CODE





















MORE PHOTOS, VIDEO OR INTERACTIVE DECK PLANS:







CLICK HERE





## **BELLA AMENITIES & TOYS**



Jacuzzi



Stabilizers Underway



Sun Deck



Wi-Fi



Swimming Platform



Sunpads



Foredeck Seating



Deck Jacuzzi



Air Conditioning