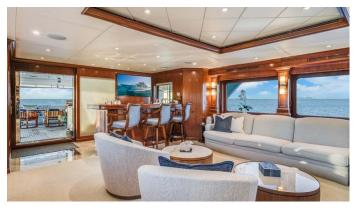

## **BELLA**

Yacht Charter Details for 'Bella', the 37.8m Superyacht built by Trinity Yachts

**SPECIFICATIONS** 

LENGTH 37.8m / 124'

BEAM DRAFT 7.92m / 26' 2.26m / 7'5

YEAR REFIT 2002 2022

CRUISING SPEED 15 Knots ACCOMMODATION

GUESTS CABINS CREW

11 5 6

CABIN CONFIGURATION

1 Master2 Double1 Twin

NOT FOR CHARTER

This is yacht is not available for charter

FOR MORE INFORMATION:



or SCAN QR CODE





















MORE PHOTOS, VIDEO OR INTERACTIVE DECK PLANS:







CLICK HERE





## **BELLA AMENITIES & TOYS**



Jacuzzi



Stabilizers Underway



Sun Deck



Wi-Fi



Swimming Platform



Sunpads



Foredeck Seating



Deck Jacuzzi



Air Conditioning