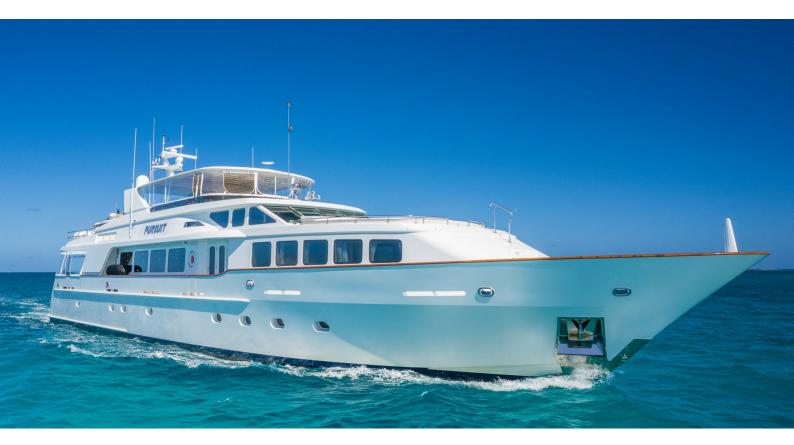

## **BELLA**

Yacht Charter Details for 'Bella', the 37.8m Superyacht built by Trinity Yachts

**SPECIFICATIONS** 

LENGTH 37.8m / 124'

BEAM DRAFT 7.92m / 26' 2.26m / 7'5

YEAR REFIT 2002 2022

CRUISING SPEED 15 Knots ACCOMMODATION