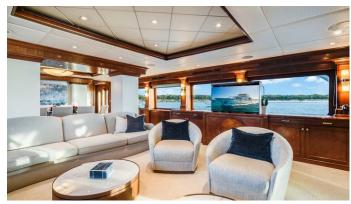

## **BELLA**

Yacht Charter Details for 'Bella', the 37.8m Superyacht built by Trinity Yachts

**SPECIFICATIONS** 

LENGTH 37.8m / 124'

BEAM DRAFT 7.92m / 26' 2.26m / 7'5

YEAR REFIT 2002 2022

CRUISING SPEED 15 Knots ACCOMMODATION

GUESTS CABINS CREW

11 5 6

CABIN CONFIGURATION

1 Master2 Double1 Twin

NOT FOR CHARTER

This is yacht is not available for charter

FOR MORE INFORMATION:



or SCAN QR CODE





















MORE PHOTOS, VIDEO OR INTERACTIVE DECK PLANS:







CLICK HERE





## **BELLA AMENITIES & TOYS**



Jacuzzi



Stabilizers Underway



Sun Deck



Wi-Fi



Swimming Platform



Sunpads



Foredeck Seating



Deck Jacuzzi



Air Conditioning