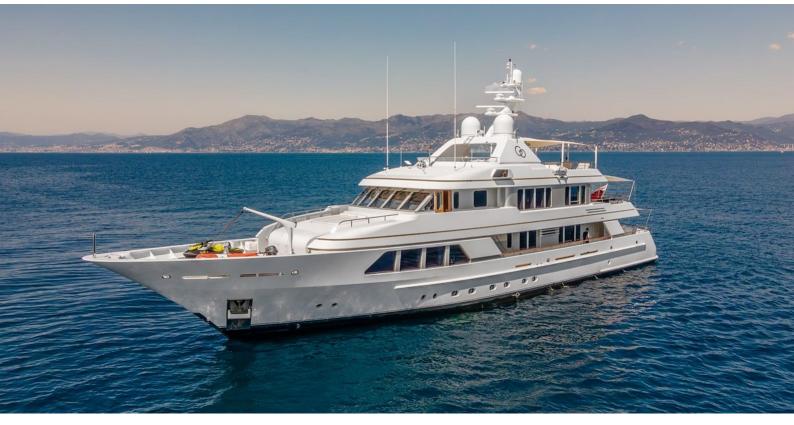

## Yacht Charter Details for 'GO', the 43m Superyacht built by Feadship

#### GO YACHT CHARTER

Superyacht GO was built in 2010 by Feadship. She is a 43m / 141'1 SL39 motor yacht with exterior design by De Voogt and interior styling by Fokkema & Partners Architecten Sinot Yacht Design . GO offers accommodation for up to 10 guests in 5 cabins with additional room for her crew of 9. She features a variety of amenities to ensure comfortable charter vacations, including, Air Conditioning, WiFi connection on board, Deck Jacuzzi & Stabilizers at Anchor. She also carries an impressive collection of toys as listed below.