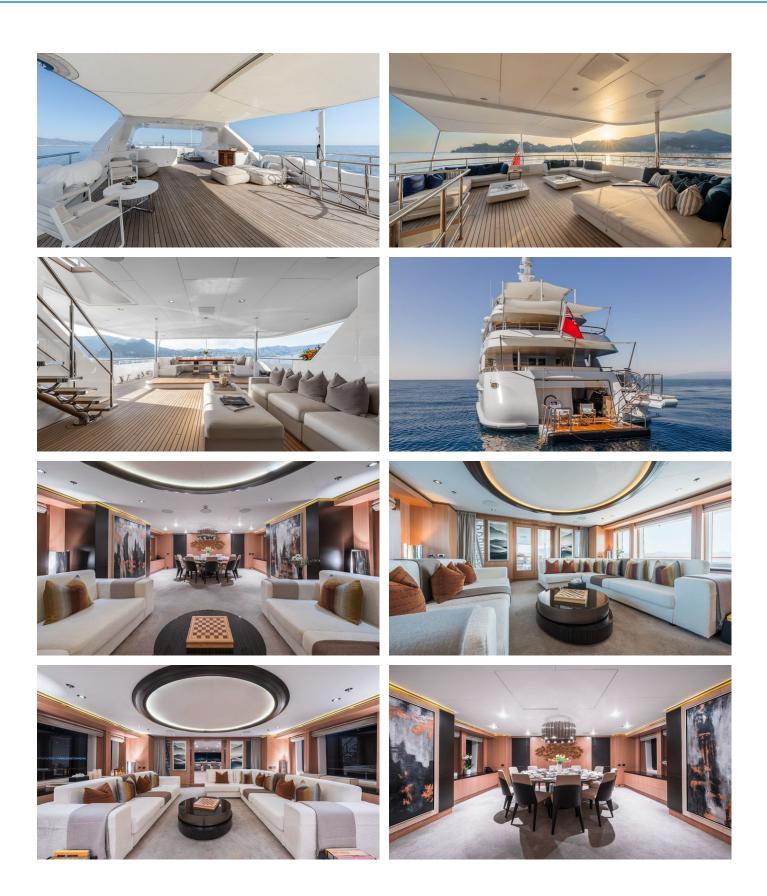

#### GO YACHT CHARTER

Superyacht GO was built in 2010 by Feadship. She is a 43m / 141'1 SL39 motor yacht with exterior design by De Voogt and interior styling by Fokkema & Partners Architecten Sinot Yacht Design . GO offers accommodation for up to 10 guests in 5 cabins with additional room for her crew of 9. She features a variety of amenities to ensure comfortable charter vacations, including, Air Conditioning, WiFi connection on board, Deck Jacuzzi & Stabilizers at Anchor. She also carries an impressive collection of toys as listed below.