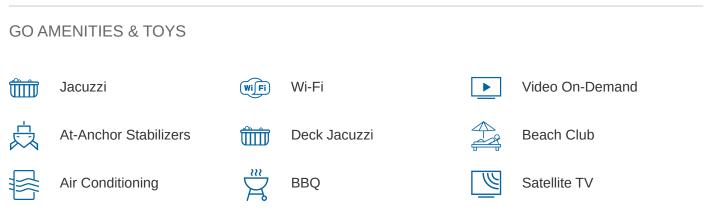

#### GO YACHT CHARTER

Superyacht GO was built in 2010 by Feadship. She is a 43m / 141'1 SL39 motor yacht with exterior design by De Voogt and interior styling by Fokkema & Partners Architecten Sinot Yacht Design . GO offers accommodation for up to 10 guests in 5 cabins with additional room for her crew of 9. She features a variety of amenities to ensure comfortable charter vacations, including, Air Conditioning, WiFi connection on board, Deck Jacuzzi & Stabilizers at Anchor. She also carries an impressive collection of toys as listed below.

For a full up-to-date list of leisure facilities or amenities onboard Motor Yacht GO please contact your Yacht Charter Broker prior to booking your vacation. If there is a particular water toy that you would like, but it is not listed, then it may be possible to rent this equipment for you.