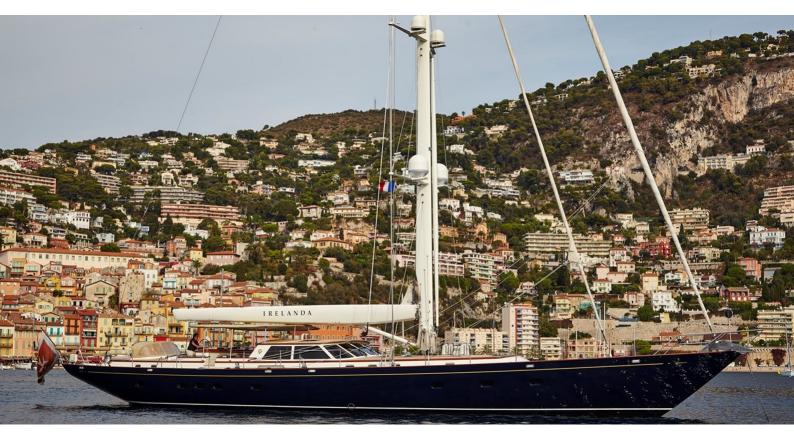

## **ABUNDANCE**

Yacht Charter Details for 'Abundance', the 31.9m Superyacht built by Alloy Yachts

**SPECIFICATIONS** 

LENGTH 31.9m / 104'8

BEAM DRAFT 7.15m / 23'5 3.5m / 11'6

YEAR **REFIT** 1996 2021

**CRUISING SPEED** 

## ABUNDANCE YACHT CHARTER

Superyacht ABUNDANCE was built in 1996 by Alloy Yachts. She is a 31.9m / 104'8 Custom sail yacht with exterior design by Hoek Design and interior styling by Hoek Design . Abundance offers accommodation for up to 6 guests in 3 cabins with additional room for her crew of 5. She features a variety of amenities to ensure comfortable charter vacations. She also carries an impressive collection of toys as listed below.