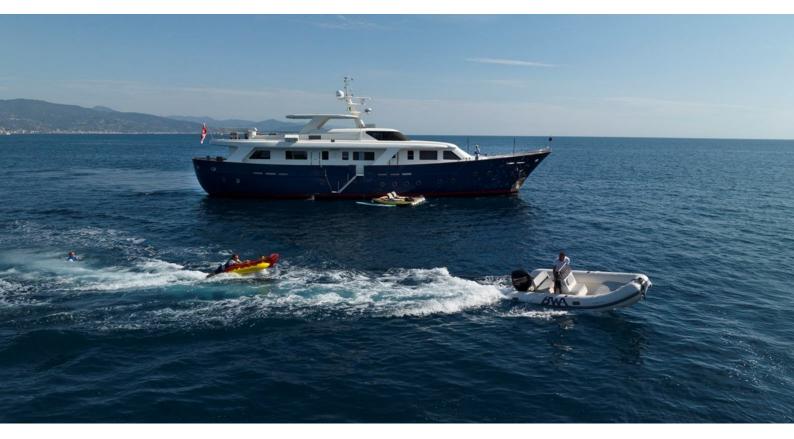

# **DON CIRO**

Yacht Charter Details for 'Don Ciro', the 33m Superyacht built by Benetti Sail Division

**SPECIFICATIONS** 

LENGTH 33m / 108'3

**BEAM** DRAFT 7.2m / 23'7 2.25m / 7'5

YEAR **REFIT** 2002 2019

#### DON CIRO YACHT CHARTER

Superyacht DON CIRO was built in 2002 by Benetti Sail Division. She is a 33m / 108'3 Benetti SD 105 motor yacht with exterior design by Benetti Sail Division and interior styling by Benetti Sail Division. Don Ciro offers accommodation for up to 10 guests in 4 cabins with additional room for her crew of 6. She features a variety of amenities to ensure comfortable charter vacations. She also carries an impressive collection of toys as listed below.