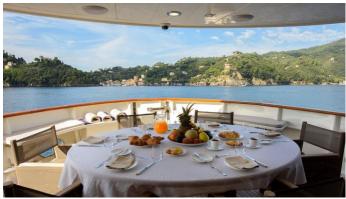

#### DON CIRO YACHT CHARTER

Superyacht DON CIRO was built in 2002 by Benetti Sail Division. She is a 33m / 108'3 Benetti SD 105 motor yacht with exterior design by Benetti Sail Division and interior styling by Benetti Sail Division. Don Ciro offers accommodation for up to 10 guests in 4 cabins with additional room for her crew of 6. She features a variety of amenities to ensure comfortable charter vacations. She also carries an impressive collection of toys as listed below.