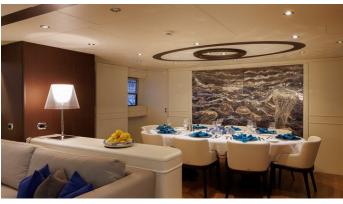

#### DON CIRO YACHT CHARTER

Superyacht DON CIRO was built in 2002 by Benetti Sail Division. She is a 33m / 108'3 Benetti SD 105 motor yacht with exterior design by Benetti Sail Division and interior styling by Benetti Sail Division. Don Ciro offers accommodation for up to 10 guests in 4 cabins with additional room for her crew of 6. She features a variety of amenities to ensure comfortable charter vacations. She also carries an impressive collection of toys as listed below.

#### DON CIRO AMENITIES & TOYS

Sun Deck

Wi-Fi

Sunpads

Deck Jacuzzi

Air Conditioning

For a full up-to-date list of leisure facilities or amenities onboard Motor Yacht Don Ciro please contact your Yacht Charter Broker prior to booking your vacation. If there is a particular water toy that you would like, but it is not listed, then it may be possible to rent this equipment for you.