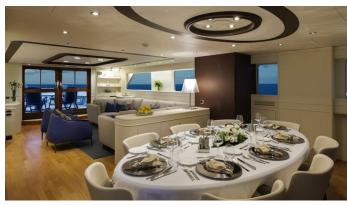

#### DON CIRO YACHT CHARTER

Superyacht DON CIRO was built in 2002 by Benetti Sail Division. She is a 33m / 108'3 Benetti SD 105 motor yacht with exterior design by Benetti Sail Division and interior styling by Benetti Sail Division. Don Ciro offers accommodation for up to 10 guests in 4 cabins with additional room for her crew of 6. She features a variety of amenities to ensure comfortable charter vacations. She also carries an impressive collection of toys as listed below.

#### DON CIRO AMENITIES & TOYS

Sun Deck

Wi-Fi

Sunpads

Deck Jacuzzi

Air Conditioning

For a full up-to-date list of leisure facilities or amenities onboard Motor Yacht Don Ciro please contact your Yacht Charter Broker prior to booking your vacation. If there is a particular water toy that you would like, but it is not listed, then it may be possible to rent this equipment for you.