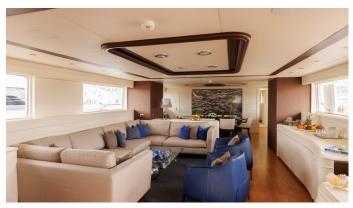

#### DON CIRO YACHT CHARTER

Superyacht DON CIRO was built in 2002 by Benetti Sail Division. She is a 33m / 108'3 Benetti SD 105 motor yacht with exterior design by Benetti Sail Division and interior styling by Benetti Sail Division. Don Ciro offers accommodation for up to 10 guests in 4 cabins with additional room for her crew of 6. She features a variety of amenities to ensure comfortable charter vacations. She also carries an impressive collection of toys as listed below.

#### DON CIRO AMENITIES & TOYS

Sun Deck

Wi-Fi

Sunpads

Deck Jacuzzi

Air Conditioning

For a full up-to-date list of leisure facilities or amenities onboard Motor Yacht Don Ciro please contact your Yacht Charter Broker prior to booking your vacation. If there is a particular water toy that you would like, but it is not listed, then it may be possible to rent this equipment for you.