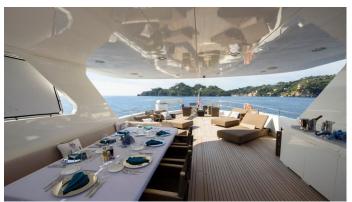

#### DON CIRO YACHT CHARTER

Superyacht DON CIRO was built in 2002 by Benetti Sail Division. She is a 33m / 108'3 Benetti SD 105 motor yacht with exterior design by Benetti Sail Division and interior styling by Benetti Sail Division. Don Ciro offers accommodation for up to 10 guests in 4 cabins with additional room for her crew of 6. She features a variety of amenities to ensure comfortable charter vacations. She also carries an impressive collection of toys as listed below.