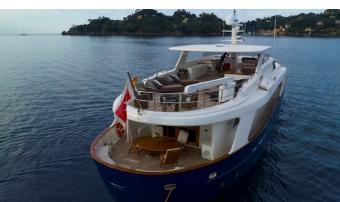

# **DON CIRO**

Yacht Charter Details for 'Don Ciro', the 33m Superyacht built by Benetti Sail Division

**SPECIFICATIONS** 

LENGTH 33m / 108'3

**BEAM** DRAFT 7.2m / 23'7 2.25m / 7'5

YEAR **REFIT** 2002 2019

#### DON CIRO YACHT CHARTER

Superyacht DON CIRO was built in 2002 by Benetti Sail Division. She is a 33m / 108'3 Benetti SD 105 motor yacht with exterior design by Benetti Sail Division and interior styling by Benetti Sail Division. Don Ciro offers accommodation for up to 10 guests in 4 cabins with additional room for her crew of 6. She features a variety of amenities to ensure comfortable charter vacations. She also carries an impressive collection of toys as listed below.