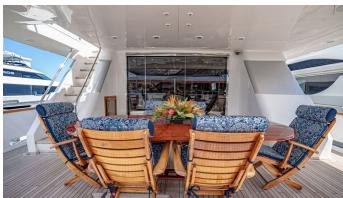

## SHALIMAR YACHT CHARTER

Superyacht SHALIMAR was built in 1996 by Benetti. She is a 35.97m / 118' Custom motor yacht with exterior design by Terence Disdale and interior styling by Conforzi Design . Shalimar offers accommodation for up to 10 guests in 5 cabins with additional room for her crew of 7. She features a variety of amenities to ensure comfortable charter vacations, including, Air Conditioning, WiFi connection on board, Deck Jacuzzi & Bow Thruster. She also carries an impressive collection of toys as listed below.