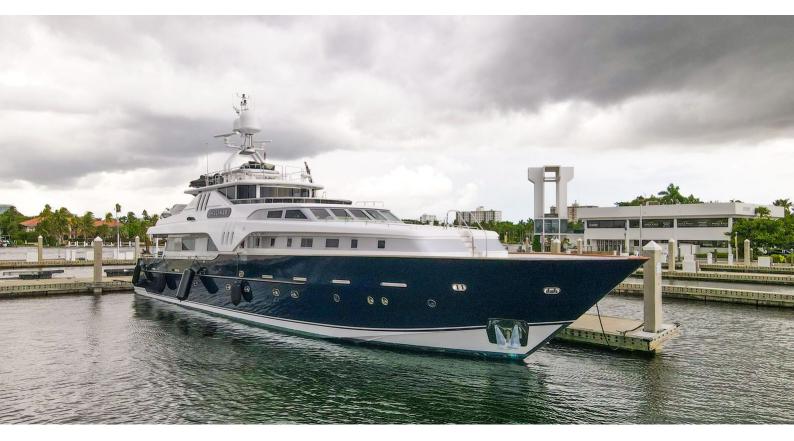

## SHALIMAR YACHT CHARTER

Superyacht SHALIMAR was built in 1996 by Benetti. She is a 35.97m / 118' Custom motor yacht with exterior design by Terence Disdale and interior styling by Conforzi Design . Shalimar offers accommodation for up to 10 guests in 5 cabins with additional room for her crew of 7. She features a variety of amenities to ensure comfortable charter vacations, including, Air Conditioning, WiFi connection on board, Deck Jacuzzi & Bow Thruster. She also carries an impressive collection of toys as listed below.