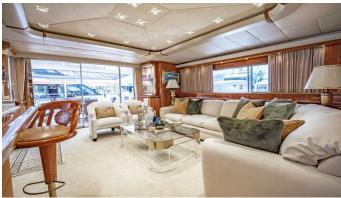

## SHALIMAR YACHT CHARTER

Superyacht SHALIMAR was built in 1996 by Benetti. She is a 35.97m / 118' Custom motor yacht with exterior design by Terence Disdale and interior styling by Conforzi Design . Shalimar offers accommodation for up to 10 guests in 5 cabins with additional room for her crew of 7. She features a variety of amenities to ensure comfortable charter vacations, including, Air Conditioning, WiFi connection on board, Deck Jacuzzi & Bow Thruster. She also carries an impressive collection of toys as listed below.