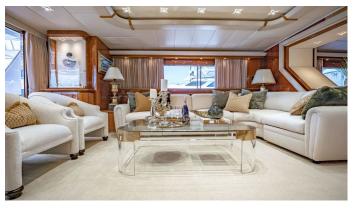

## SHALIMAR YACHT CHARTER

Superyacht SHALIMAR was built in 1996 by Benetti. She is a 35.97m / 118' Custom motor yacht with exterior design by Terence Disdale and interior styling by Conforzi Design . Shalimar offers accommodation for up to 10 guests in 5 cabins with additional room for her crew of 7. She features a variety of amenities to ensure comfortable charter vacations, including, Air Conditioning, WiFi connection on board, Deck Jacuzzi & Bow Thruster. She also carries an impressive collection of toys as listed below.