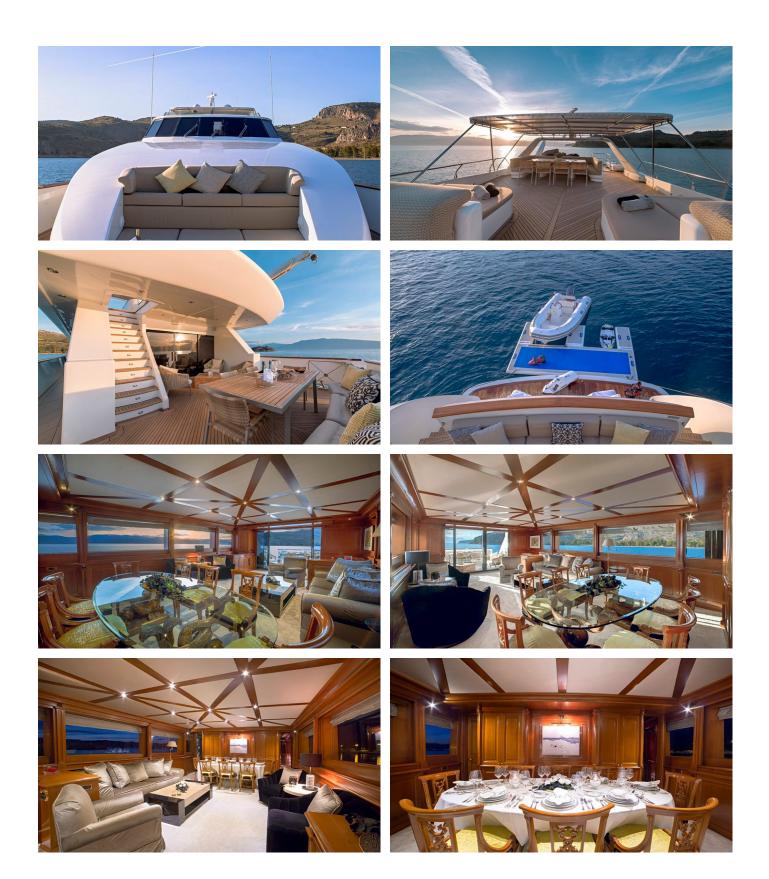

#### AQUILA YACHT CHARTER

Superyacht AQUILA was built in 2006 by Fratelli D'Amato. She is a 37.01m / 121'5 Custom motor yacht with exterior design by , Dondi dall'Orologio & Patrizia Boscolo and interior styling by , Dondi dall'Orologio & Patrizia Boscolo . Aquila offers accommodation for up to 12 guests in 5 cabins with additional room for her crew of 8. She features a variety of amenities to ensure comfortable charter vacations, including, Air Conditioning & WiFi connection on board. She also carries an impressive collection of toys as listed below.