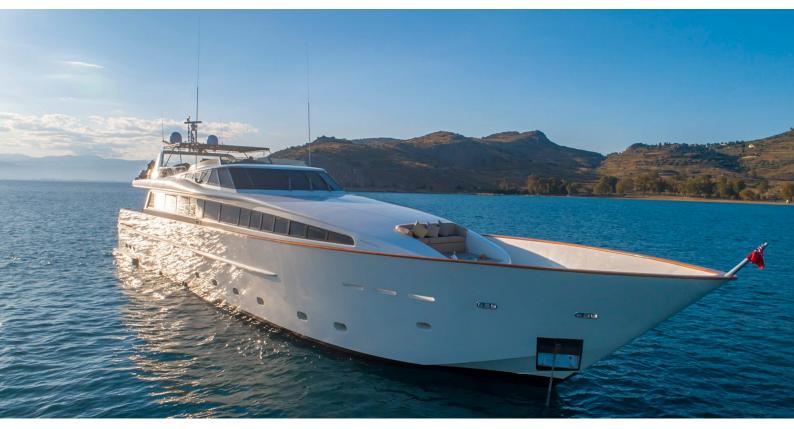

# AQUILA

Yacht Charter Details for 'Aquila', the 37.01m Superyacht built by Fratelli D'Amato

#### AQUILA YACHT CHARTER

Superyacht AQUILA was built in 2006 by Fratelli D'Amato. She is a 37.01m / 121'5 Custom motor yacht with exterior design by , Dondi dall'Orologio & Patrizia Boscolo and interior styling by , Dondi dall'Orologio & Patrizia Boscolo . Aquila offers accommodation for up to 12 guests in 5 cabins with additional room for her crew of 8. She features a variety of amenities to ensure comfortable charter vacations, including, Air Conditioning & WiFi connection on board. She also carries an impressive collection of toys as listed below.