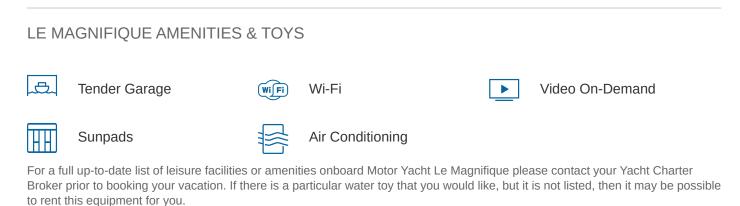

#### LE MAGNIFIQUE YACHT CHARTER

Superyacht LE MAGNIFIQUE was built in 2003 by Overmarine. She is a 33.5m / 109'11 Mangusta 108 motor yacht with exterior design by Stefano Righini and interior styling by Rodriguez Interiors . Le Magnifique offers accommodation for up to 8 guests in cabins with additional room for her crew of 5. She features a variety of amenities to ensure comfortable charter vacations, including, Air Conditioning, Massage Room, WiFi connection on board & Sunpads. She also carries an impressive collection of toys as listed below.

MORE TENDERS, TOYS & YACHT AMMENITIES INFO: