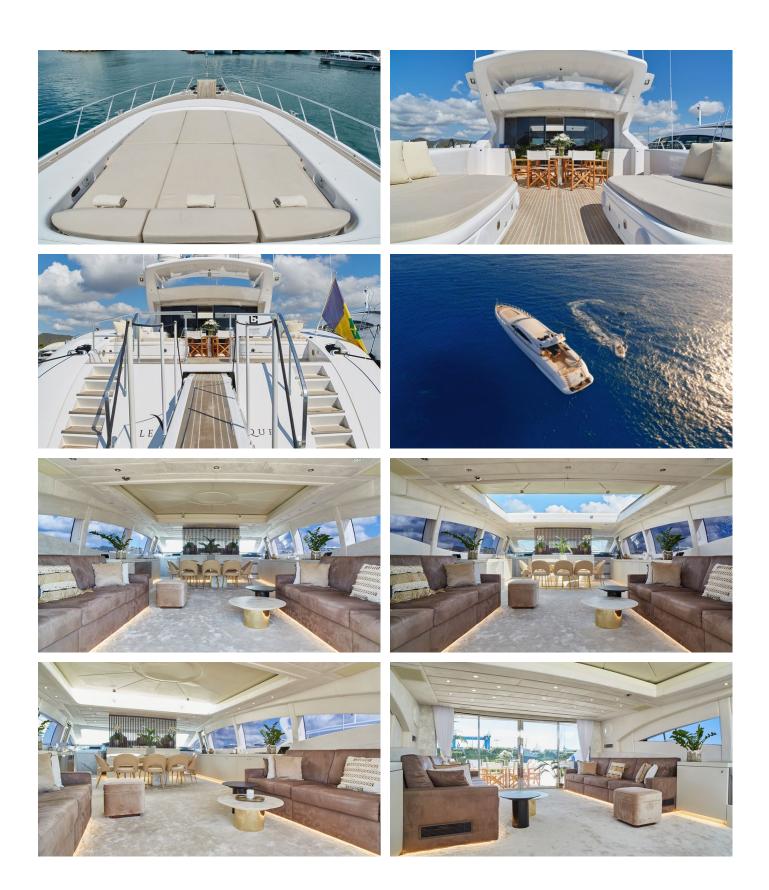

#### LE MAGNIFIQUE YACHT CHARTER

Superyacht LE MAGNIFIQUE was built in 2003 by Overmarine. She is a 33.5m / 109'11 Mangusta 108 motor yacht with exterior design by Stefano Righini and interior styling by Rodriguez Interiors . Le Magnifique offers accommodation for up to 8 guests in cabins with additional room for her crew of 5. She features a variety of amenities to ensure comfortable charter vacations, including, Air Conditioning, Massage Room, WiFi connection on board & Sunpads. She also carries an impressive collection of toys as listed below.