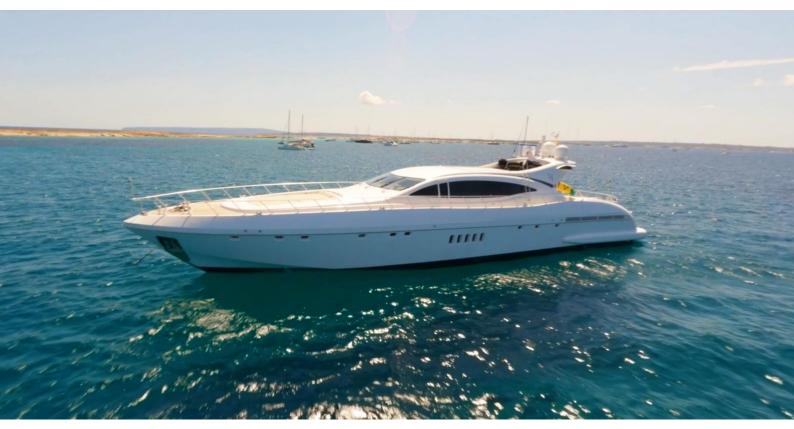

## LE MAGNIFIQUE

Yacht Charter Details for 'Le Magnifique', the 33.5m Superyacht built by Overmarine

#### LE MAGNIFIQUE YACHT CHARTER

Superyacht LE MAGNIFIQUE was built in 2003 by Overmarine. She is a 33.5m / 109'11 Mangusta 108 motor yacht with exterior design by Stefano Righini and interior styling by Rodriguez Interiors . Le Magnifique offers accommodation for up to 8 guests in cabins with additional room for her crew of 5. She features a variety of amenities to ensure comfortable charter vacations, including, Air Conditioning, Massage Room, WiFi connection on board & Sunpads. She also carries an impressive collection of toys as listed below.