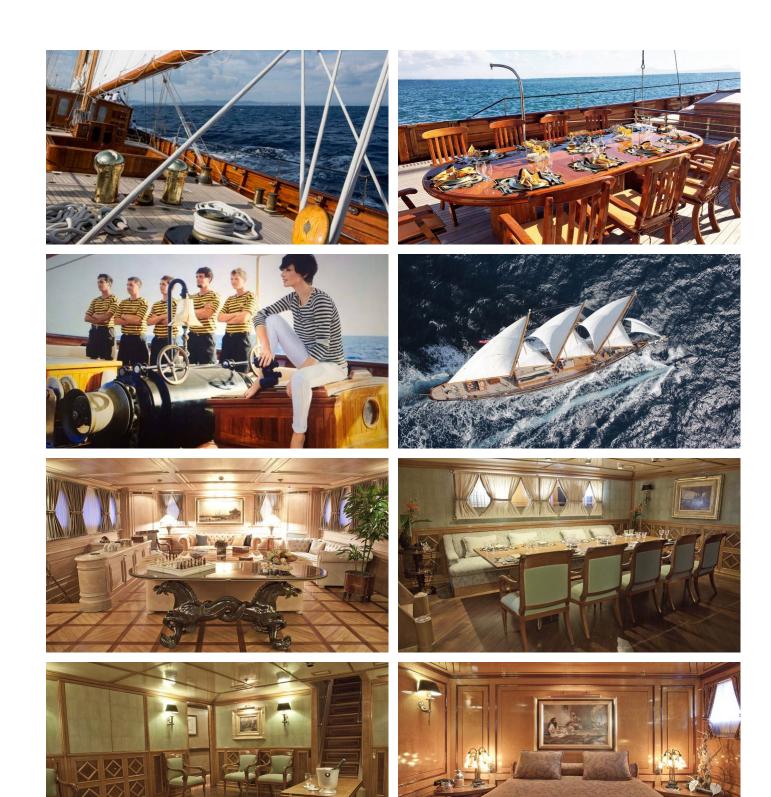

### CREOLE YACHT CHARTER

Superyacht CREOLE was built in 1927 by Camper & Nicholsons. She is a 65.3m / 214'3 sail yacht with exterior design by Charles E. Nicholson and interior styling by Russo . Creole offers accommodation for up to 11 guests in 6 cabins with additional room for her crew of 15. She features a variety of amenities to ensure comfortable charter vacations. She also carries an impressive collection of toys as listed below.

### **CREOLE AMENITIES & TOYS**

Wi-Fi

Air Conditioning

For a full up-to-date list of leisure facilities or amenities onboard Sail Yacht Creole please contact your Yacht Charter Broker prior to booking your vacation. If there is a particular water toy that you would like, but it is not listed, then it may be possible to rent this equipment for you.