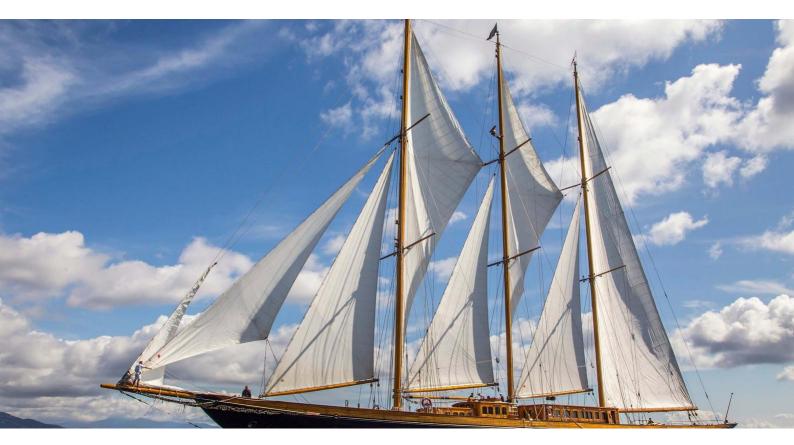

# **CREOLE**

Yacht Charter Details for 'Creole', the 65.3m Superyacht built by Camper & Nicholsons

### CREOLE YACHT CHARTER

Superyacht CREOLE was built in 1927 by Camper & Nicholsons. She is a 65.3m / 214'3 sail yacht with exterior design by Charles E. Nicholson and interior styling by Russo . Creole offers accommodation for up to 11 guests in 6 cabins with additional room for her crew of 15. She features a variety of amenities to ensure comfortable charter vacations. She also carries an impressive collection of toys as listed below.