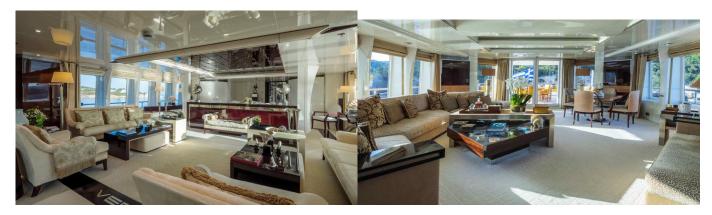

Vera Yacht Charter

Superyacht VERA was built in 2000 by Abeking & Rasmussen. She is a 51.99m / 170'7 Custom motor yacht with exterior design by Espen Oeino and interior styling by Luigi Sturchio . Vera offers accommodation for up to 12 guests in 6 cabins with additional room for her crew of 10. She features a variety of amenities to ensure comfortable charter vacations, including, Air Conditioning, WiFi connection on board, Deck Jacuzzi & Gym/exercise equipment. She also carries an impressive collection of toys as listed below.

Vera Amenities & Toys

Stabilizers Underway
Underwater Lights
Underwater Lights
Sun Deck
Wi-Fi
Wi-Fi
Swimming Platform
Sunpads
Deck Jacuzzi
Gym
Air Conditioning

For a full up-to-date list of leisure facilities or amenities onboard Motor Yacht Vera please contact your Yacht Charter Broker prior to booking your vacation. If there is a particular water toy that you would like, but it is not listed, then it may be possible to rent this equipment for you.