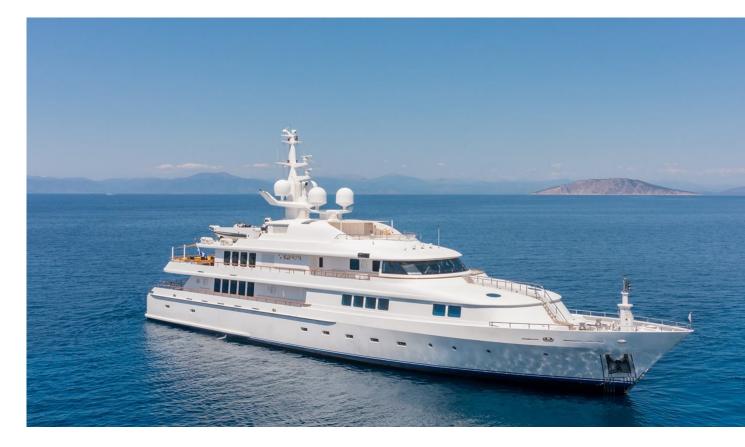

# Yacht Charter Details for 'Vera', the 51.99m Superyacht built by Abeking & Rasmussen

SPECIFICATIONS

LENGTH 51.99m / 170'7 BEAM DRAFT 10.3m / 33'10 3.5m / 11'6 YEAR REFIT 2000 2024 CRUISING SPED 14 Knots

Vera Yacht Charter

Superyacht VERA was built in 2000 by Abeking & Rasmussen. She is a 51.99m / 170'7 Custom motor yacht with exterior design by Espen Oeino and interior styling by Luigi Sturchio . Vera offers accommodation for up to 12 guests in 6 cabins with additional room for her crew of 10. She features a variety of amenities to ensure comfortable charter vacations, including, Air Conditioning, WiFi connection on board, Deck Jacuzzi & Gym/exercise equipment. She also carries an impressive collection of toys as listed below.