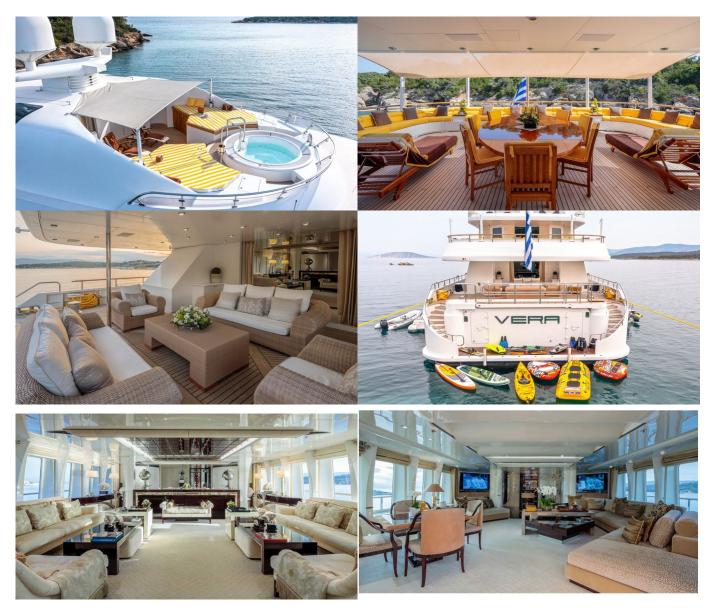

Vera Yacht Charter

Superyacht VERA was built in 2000 by Abeking & Rasmussen. She is a 51.99m / 170'7 Custom motor yacht with exterior design by Espen Oeino and interior styling by Luigi Sturchio . Vera offers accommodation for up to 12 guests in 6 cabins with additional room for her crew of 10. She features a variety of amenities to ensure comfortable charter vacations, including, Air Conditioning, WiFi connection on board, Deck Jacuzzi & Gym/exercise equipment. She also carries an impressive collection of toys as listed below.

Vera Amenities & Toys

Stabilizers Underway
Underwater Lights
Underwater Lights
Sun Deck
Wi-Fi
Wi-Fi
Swimming Platform
Sunpads
Deck Jacuzzi
Gym
Air Conditioning

For a full up-to-date list of leisure facilities or amenities onboard Motor Yacht Vera please contact your Yacht Charter Broker prior to booking your vacation. If there is a particular water toy that you would like, but it is not listed, then it may be possible to rent this equipment for you.