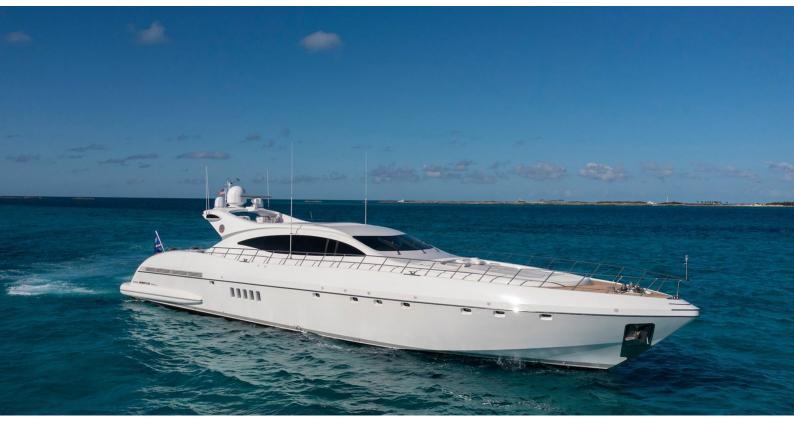

# TOTAL

Yacht Charter Details for 'Total', the 33.48m Superyacht built by Overmarine

## TOTAL YACHT CHARTER

Superyacht TOTAL was built in 2006 by Overmarine. She is a 33.48m / 109'10 Mangusta 108 motor yacht with exterior design by Stefano Righini and interior styling by Guido de Groot Design . Total offers accommodation for up to 9 guests in 4 cabins with additional room for her crew of 5. She features a variety of amenities to ensure comfortable charter vacations, including, Air Conditioning & WiFi connection on board. She also carries an impressive collection of toys as listed below.