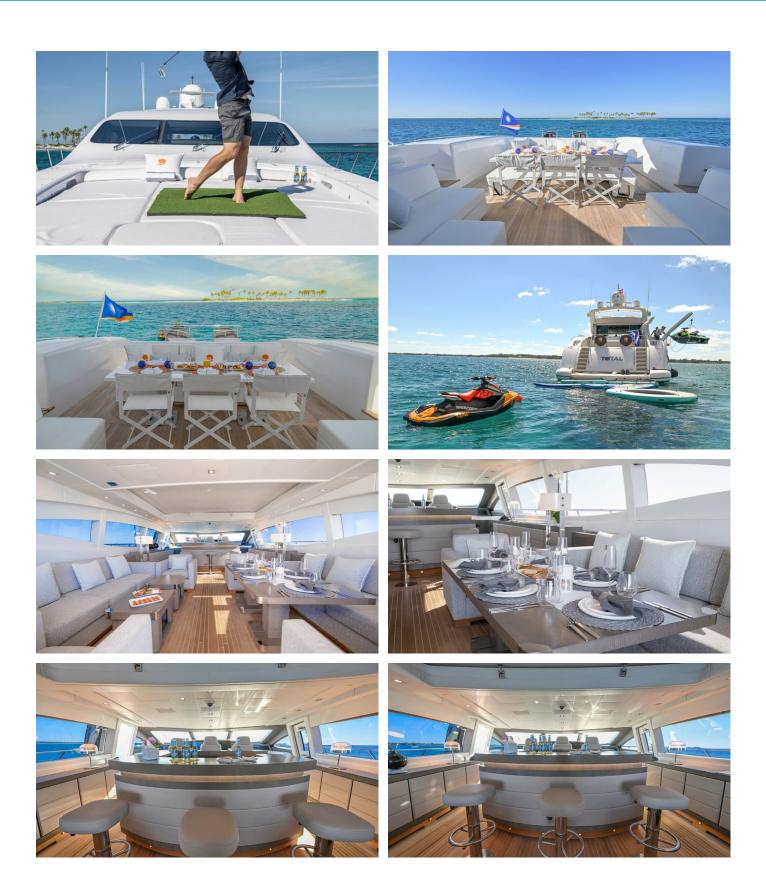

## TOTAL YACHT CHARTER

Superyacht TOTAL was built in 2006 by Overmarine. She is a 33.48m / 109'10 Mangusta 108 motor yacht with exterior design by Stefano Righini and interior styling by Guido de Groot Design . Total offers accommodation for up to 9 guests in 4 cabins with additional room for her crew of 5. She features a variety of amenities to ensure comfortable charter vacations, including, Air Conditioning & WiFi connection on board. She also carries an impressive collection of toys as listed below.

MORE TENDERS, TOYS & YACHT AMMENITIES INFO: