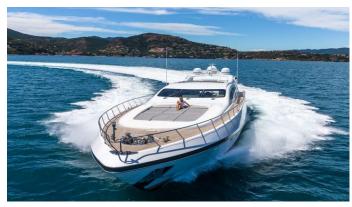

## LADY B

Yacht Charter Details for 'Lady B', the 33m Superyacht built by Overmarine

**SPECIFICATIONS** 

LENGTH 33m / 108'3

BEAM DRAFT 7.12m / 23'4 1.3m / 4'3

YEAR REFIT 2004 2020

CRUISING SPEED 32 Knots

ACCOMMODATION

## LADY B YACHT CHARTER

Superyacht LADY B was built in 2004 by Overmarine. She is a 33m / 108'3 Mangusta 108 motor yacht with exterior design by Stefano Righini . Lady B offers accommodation for up to 9 guests in 4 cabins with additional room for her crew of . She features a variety of amenities to ensure comfortable charter vacations. She also carries an impressive collection of toys as listed below.