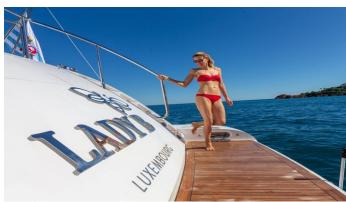

## LADY B

Yacht Charter Details for 'Lady B', the 33m Superyacht built by Overmarine

**SPECIFICATIONS** 

LENGTH 33m / 108'3

BEAM DRAFT 7.12m / 23'4 1.3m / 4'3

YEAR REFIT 2004 2020

CRUISING SPEED 32 Knots

ACCOMMODATION

## LADY B YACHT CHARTER

Superyacht LADY B was built in 2004 by Overmarine. She is a 33m / 108'3 Mangusta 108 motor yacht with exterior design by Stefano Righini . Lady B offers accommodation for up to 9 guests in 4 cabins with additional room for her crew of . She features a variety of amenities to ensure comfortable charter vacations. She also carries an impressive collection of toys as listed below.