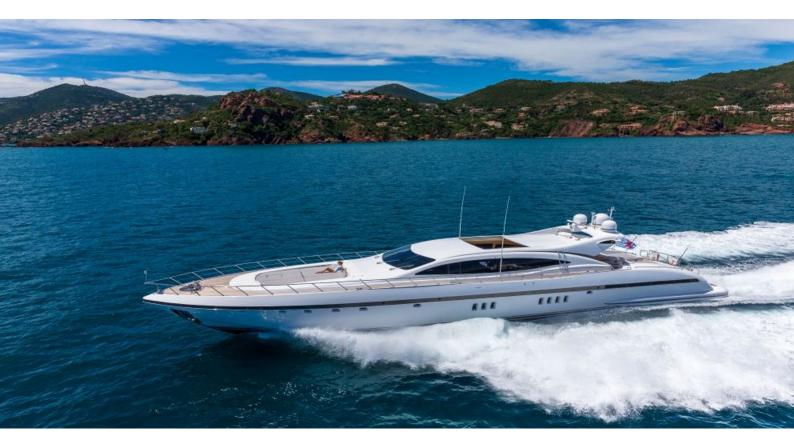

## LADY B

Yacht Charter Details for 'Lady B', the 33m Superyacht built by Overmarine

**SPECIFICATIONS** 

LENGTH 33m / 108'3

BEAM DRAFT 7.12m / 23'4 1.3m / 4'3

YEAR REFIT 2004 2020

CRUISING SPEED 32 Knots

ACCOMMODATION

## LADY B YACHT CHARTER

Superyacht LADY B was built in 2004 by Overmarine. She is a 33m / 108'3 Mangusta 108 motor yacht with exterior design by Stefano Righini . Lady B offers accommodation for up to 9 guests in 4 cabins with additional room for her crew of . She features a variety of amenities to ensure comfortable charter vacations. She also carries an impressive collection of toys as listed below.